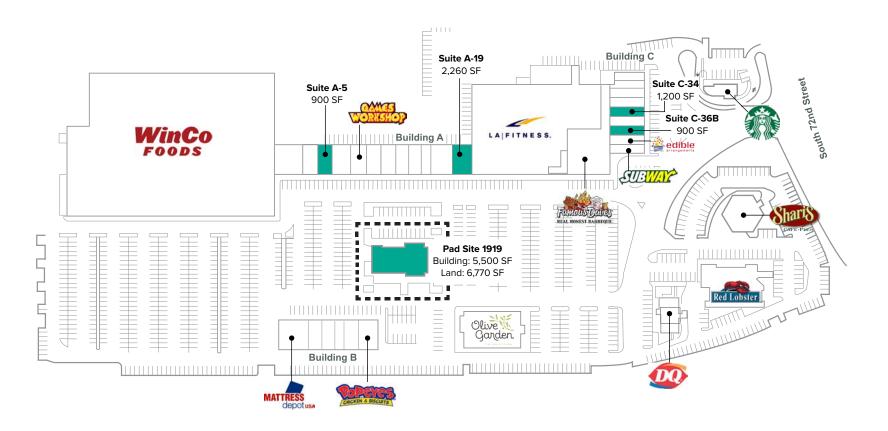

### SITE PLAN

| Suite | Square Feet | Rate            | Available | Notes                                                                  |
|-------|-------------|-----------------|-----------|------------------------------------------------------------------------|
| A-5   | 900 SF      | \$33.00/SF, NNN | Now       | Ideal Retail Space for Wireless Cell Phone Businesses.                 |
| A-19  | 2,260 SF    | \$33.00/SF, NNN | Now       | Restaurant Space with Fully Built-Out Kitchen. Adjacent to LA Fitness. |
| C-34  | 1,200 SF    | \$33.00/SF, NNN | Now       | Former Salon Space located across from Starbucks.                      |
| C-36B | 900 SF      | \$33.00/SF, NNN | 12/1/2020 | Small, Open Retail Space.                                              |