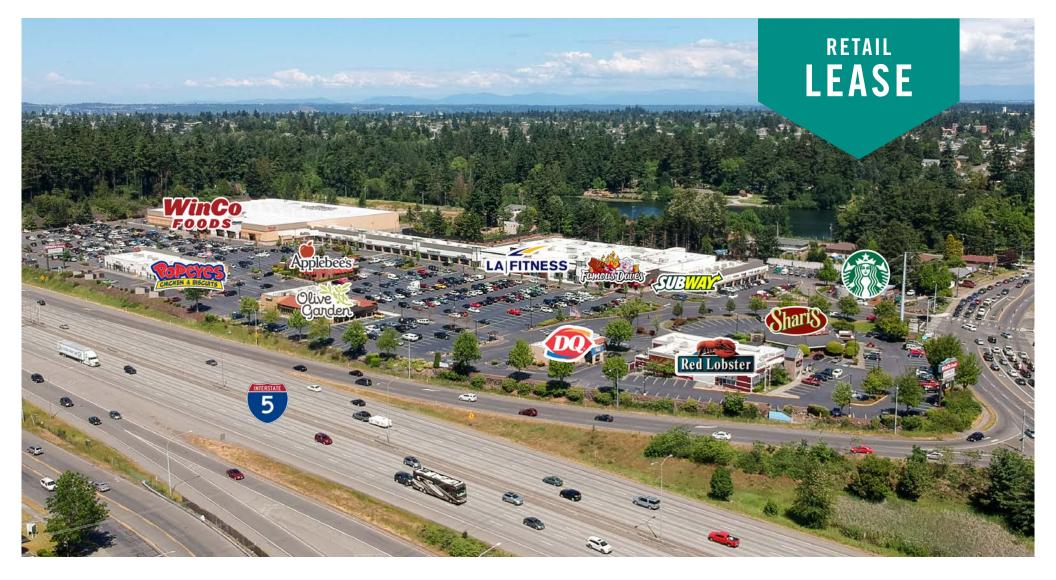

## TACOMA PLACE SHOPPING CENTER

1901 S 72nd Street | Tacoma, WA

Jack Rosen

425.289.2221 jack@rosenharbottle.com

# RETAIL AND RESTAURANT WITH I-5 VISIBILITY

900 SF - 2,260 SF Available

#### **FEATURES:**

- WinCo Anchored Regional Power Center
- New Anchor Tenant LA Fitness
- Immediately off of I-5 (Exit 129-S 72nd Street)
- Densely Populated Retail Center with National Tenants:

  Starbuck's, Famous Dave's BBQ, Olive Garden, Red Lobster,

  Popeyes, Shari's, Dairy Queen, and Subway
- Pad Site with Current Applebee's Building is Available.
   Click Here for Flyer.