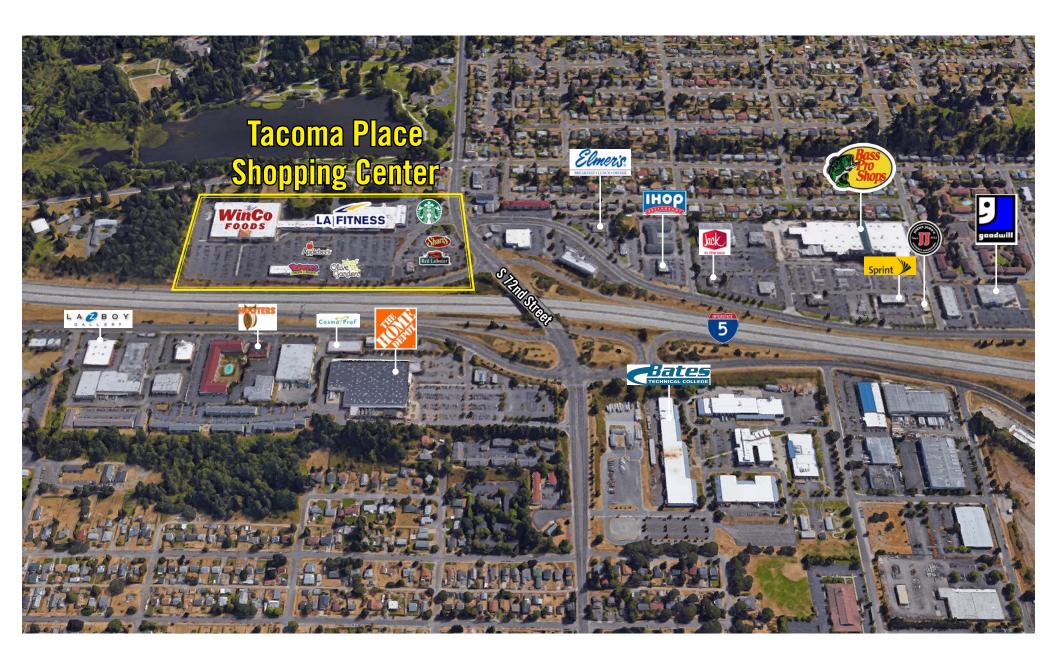

## TACOMA PLACE SHOPPING CENTER

1901 S 72nd Street | Tacoma, WA

Jack Rosen

425.289.2221 jack@rosenharbottle.com

#### **FEATURES:**

- WinCo Anchored Regional Power Center
- New Anchor Tenant LA Fitness
- Immediately off of I-5 (Exit 129-S 72nd Street)
- Densely Populated Retail Center with National Tenants:

  Starbuck's, Famous Dave's BBQ, Olive Garden, Red Lobster,

  Popeyes, Shari's, Dairy Queen, and Subway
- Pad Site with Current Applebee's Building is Available.
   Click Here for Flyer.

## **LOCATION MAP**