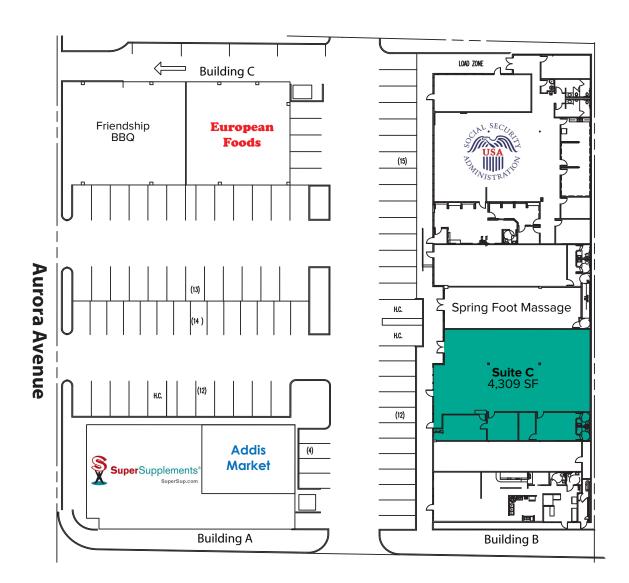

# SITE PLAN

#### SUITE 13510-C

- Available now
- 4,309 SF
- \$28.00/SF, NNN
- Large, In-line Retail Space
- Private Rooms
- Open Floor Plan
- 2 Restrooms

The information provided herein has been obtained from sources believed to be reliable, but no representation or warranty, express or implied, is made with respect to the accuracy or completeness of any such information. Each prospective buyer or tenant should independently investigate, evaluate and verify all information provided herein and any other matters deemed material. Please consult your attorney, tax advisor or other professional advisor. The terms of sale or lease set forth herein are subject to change or withdrawal at any time and without notice.