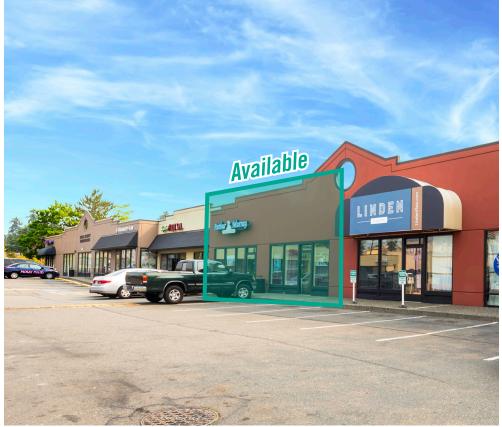

# PRIME RETAIL SPACE ON Aurora avenue

\$28.00/SF, NNN

4,309 SF Available

#### SUITE 13510-C

- Available now
- 4,309 SF
- \$28.00/SF, NNN
- Large, In-line Retail Space
- Private Rooms
- Open Floor Plan
- 2 Restrooms

The information provided herein has been obtained from sources believed to be reliable, but no representation or warranty, express or implied, is made with respect to the accuracy or completeness of any such information. Each prospective buyer or tenant should independently investigate, evaluate and verify all information provided herein and any other matters deemed material. Please consult your attorney, tax advisor or other professional advisor. The terms of sale or lease set forth herein are subject to change or withdrawal at any time and without notice.