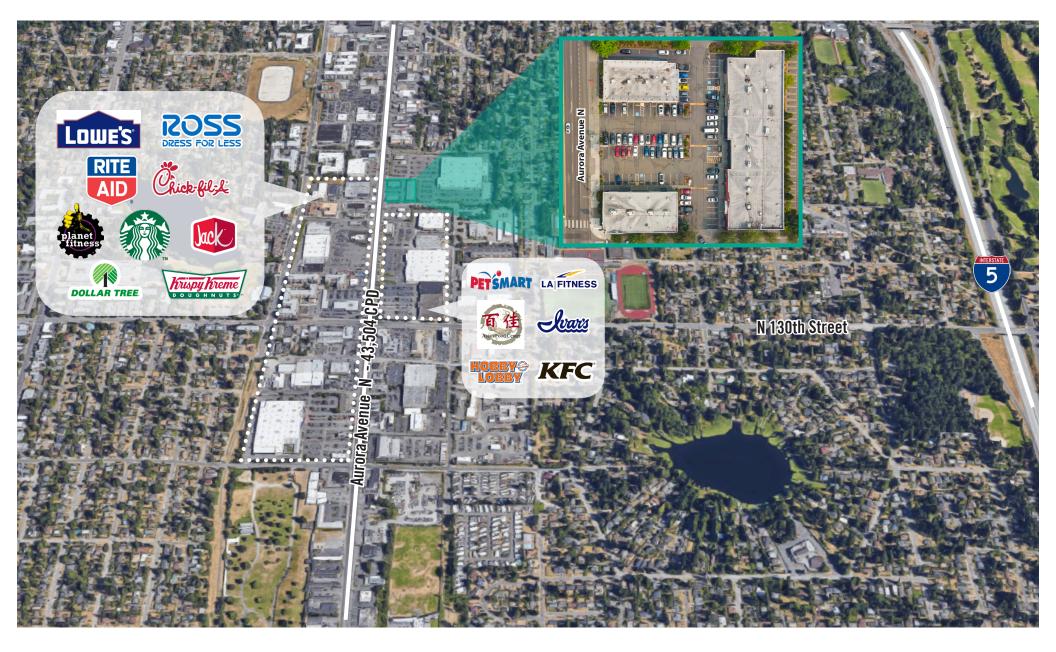

### LOCATION FEATURES:

- Anchoring Retail Neighbors: Office Depot, LA Fitness, and PetSmart
- Over 45,504 Cars per Day on Aurora Avenue
- 1/2 mile from to I-5
- Prominent Monument Signage on Aurora Avenue

### **LOCATION MAP**