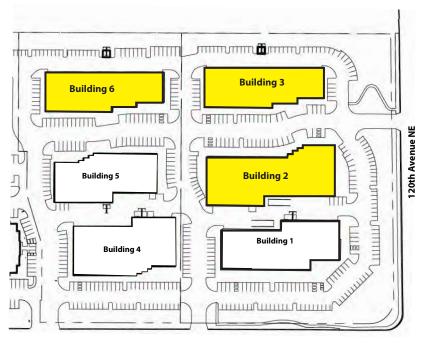

#### **Site Plan**

North Creek Parkway N

Rosen~Harbottle Commercial Real Estate | P.O. Box 5003 Bellevue, WA 98009-5003 phone: (425) 454-3030 fax: (425) 454-6705 | www.rosenharbottle.com

The information provided has been obtained from sources believed reliable. While we do not doubt its accuracy, we have not verified and make no guarantee, warranty or representation about it. It is your sole responsibility to independently confirm its accuracy and completeness.

### **OFFICE, FLEX & TECH/ASSEMBLY** \$16.50/SF Office | \$8.40/SF Whse, NNN

| <b>Bldg-Suite</b>                                                                       | Square Feet             | Туре          | Available |
|-----------------------------------------------------------------------------------------|-------------------------|---------------|-----------|
| 2-100                                                                                   | 24,705 SF               | Tech/Assembly | 2/1/2015  |
| Heavy power, HVAC throughout & versatile loading                                        |                         |               |           |
| 6-109                                                                                   | 2,017 SF (818 SF ofc)   | Flex          | 5/15/2014 |
| Former lab space offers heated and air conditioned warehouse. Up to 4,400 SF available. |                         |               |           |
| 6-110                                                                                   | 2,383 SF (1,800 SF ofc) | Office        | 11/1/2014 |
| Open office with multiple POs, direct access, small storage and GL door.                |                         |               |           |
| 3-101A                                                                                  | 1,483 SF                | Warehouse     | 5/1/2014  |
| Warehouse with restroom. 1 GL.                                                          |                         |               |           |

### **Building 2**

#### **Building 3**

Rosen~Harbottle Commercial Real Estate | P.O. Box 5003 Bellevue, WA 98009-5003 phone: (425) 454-3030 fax: (425) 454-6705 | www.rosenharbottle.com

11810-11824 North Creek Parkway N, Bothell, WA 98011

#### **Building 6**