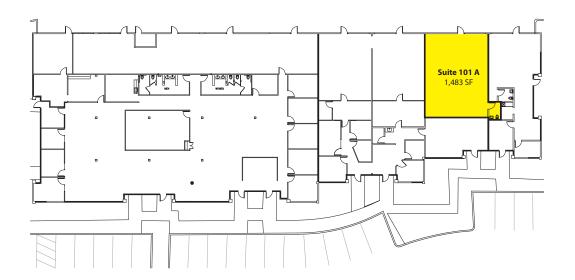

### **OFFICE, FLEX & TECH/ASSEMBLY** \$16.50/SF Office | \$8.40/SF Whse, NNN

| <b>Bldg-Suite</b>                                                                       | Square Feet             | Туре          | Available |
|-----------------------------------------------------------------------------------------|-------------------------|---------------|-----------|
| 2-100                                                                                   | 24,705 SF               | Tech/Assembly | 2/1/2015  |
| Heavy power, HVAC throughout & versatile loading                                        |                         |               |           |
| 6-109                                                                                   | 2,017 SF (818 SF ofc)   | Flex          | 5/15/2014 |
| Former lab space offers heated and air conditioned warehouse. Up to 4,400 SF available. |                         |               |           |
| 6-110                                                                                   | 2,383 SF (1,800 SF ofc) | Office        | 11/1/2014 |
| Open office with multiple POs, direct access, small storage and GL door.                |                         |               |           |
| 3-101A                                                                                  | 1,483 SF                | Warehouse     | 5/1/2014  |
| Warehouse with restroom. 1 GL.                                                          |                         |               |           |