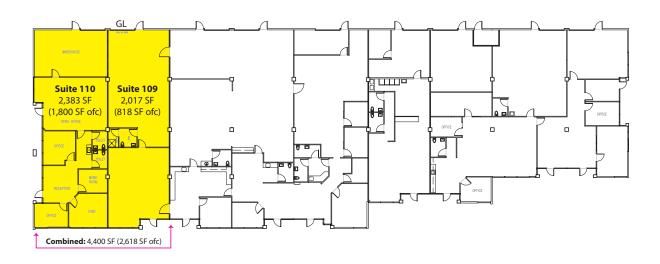

### **OFFICE, FLEX & TECH/ASSEMBLY** \$16.50/SF Office | \$8.40/SF Whse, NNN

| <b>Bldg-Suite</b>                                                                       | Square Feet             | Туре          | Available |
|-----------------------------------------------------------------------------------------|-------------------------|---------------|-----------|
| 2-100                                                                                   | 24,705 SF               | Tech/Assembly | 2/1/2015  |
| Heavy power, HVAC throughout & versatile loading                                        |                         |               |           |
| 6-109                                                                                   | 2,017 SF (818 SF ofc)   | Flex          | 5/15/2014 |
| Former lab space offers heated and air conditioned warehouse. Up to 4,400 SF available. |                         |               |           |
| 6-110                                                                                   | 2,383 SF (1,800 SF ofc) | Office        | 11/1/2014 |
| Open office with multiple POs, direct access, small storage and GL door.                |                         |               |           |
| 3-101A                                                                                  | 1,483 SF                | Warehouse     | 5/1/2014  |
| Warehouse with restroom. 1 GL.                                                          |                         |               |           |