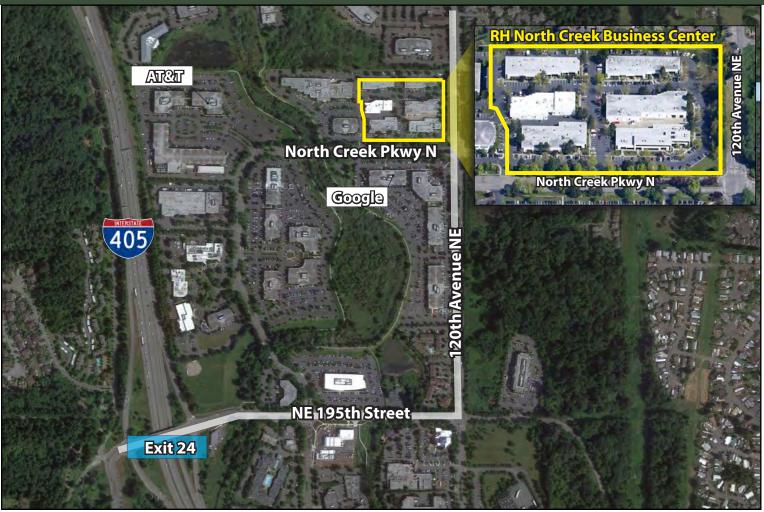

#### **FEATURES:**

- Great North Creek Location
  - Off I-405, Exit 24 in Bothell (King County)
- Nearby Amenities: Restaurants, Retail, Childcare, Hotel, & Sports Fields
- Jogging & Parcourse Trails along North Creek
- New Paint & Signage