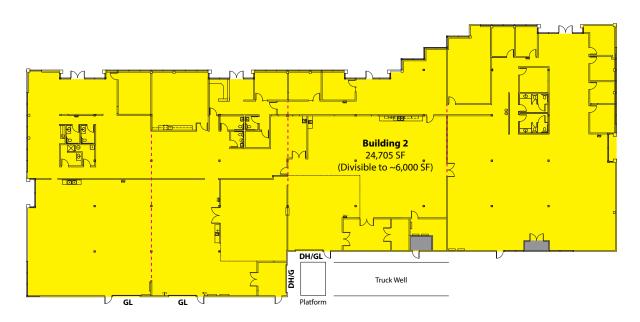

### **OFFICE, FLEX & TECH/ASSEMBLY** \$16.50/SF Office | \$8.40/SF Whse, NNN

| <b>Bldg-Suite</b>                                                                       | Square Feet             | Туре          | Available |
|-----------------------------------------------------------------------------------------|-------------------------|---------------|-----------|
| 2-100                                                                                   | 24,705 SF               | Tech/Assembly | 2/1/2015  |
| Heavy power, HVAC throughout & versatile loading                                        |                         |               |           |
| 6-109                                                                                   | 2,017 SF (818 SF ofc)   | Flex          | 5/15/2014 |
| Former lab space offers heated and air conditioned warehouse. Up to 4,400 SF available. |                         |               |           |
| 6-110                                                                                   | 2,383 SF (1,800 SF ofc) | Office        | 11/1/2014 |
| Open office with multiple POs, direct access, small storage and GL door.                |                         |               |           |
| 3-101A                                                                                  | 1,483 SF                | Warehouse     | 5/1/2014  |
| Warehouse with restroom. 1 GL.                                                          |                         |               |           |

### **Building 2**