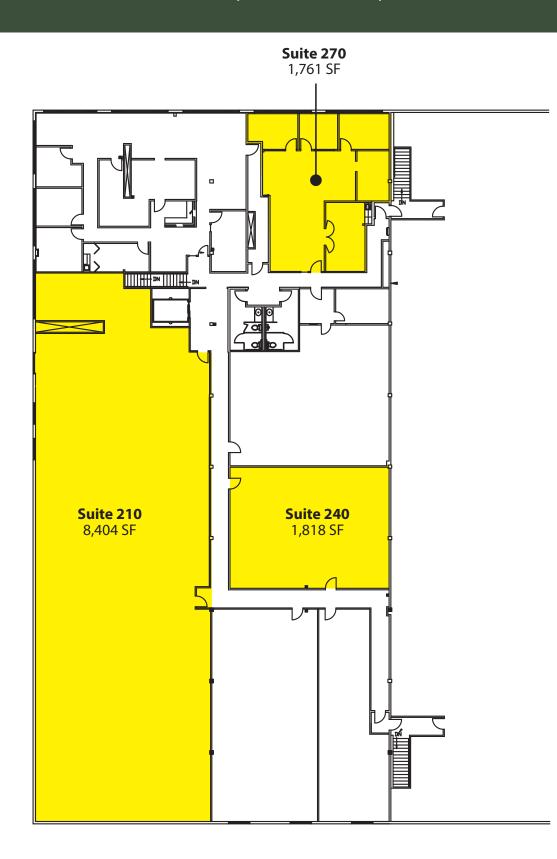

# **BEAR CREEK PLAZA**

19011 Woodinville-Snohomish Road NE, Woodinville, WA 98072

**SECOND FLOOR** 

**Suite 210 - 8,404 SF** 

\$17.50/SF, Gross

## Available w/ 60 days notice

- Built Out as Church
- Nice Finishes & Efficient Layout
- Corner Suite, Off-Lobby Entrance

### Suite 240 - 1,818 SF

\$14.50/SF, Gross

### Available w/ 30 days notice

- Open Space
- Interior, Vaulted Ceiling
- 3 Skylights

### **Suite 270 - 1,761 SF**

\$19.50/SF, Gross

#### **Available Now**

- 3 POs, Reception, Open Area
- Conference Room, Storage
- Kitchenette
- Great Natural Light

Rosen~Harbottle Commercial Real Estate | P.O. Box 5003 Bellevue, WA 98009-5003 phone: (425) 454-3030 fax: (425) 454-6705 | www.rosenharbottle.com