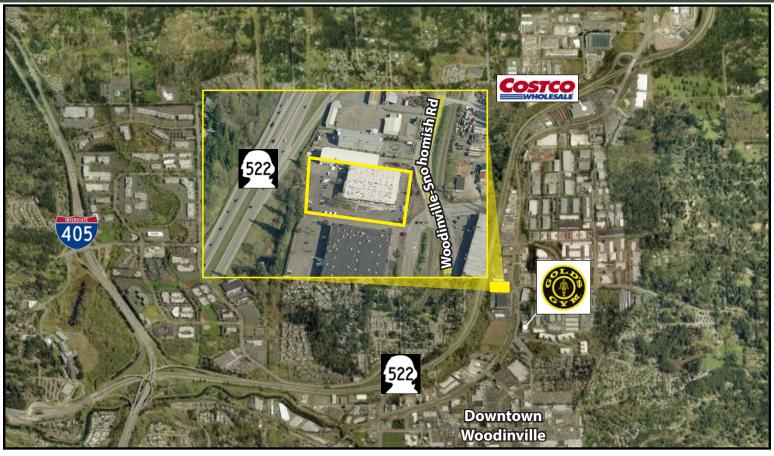

### **BUILDING FEATURES:**

- Excellent Freeway Access to SR-522 & I-405
- Building Signage Facing SR 522 & Woodinville-Snohomish Road
- Elevator
- Abundant Parking
- Sprinklered Building
- Close to Downtown Woodinville, Costco & Wineries
- Rates Shown on Page 2