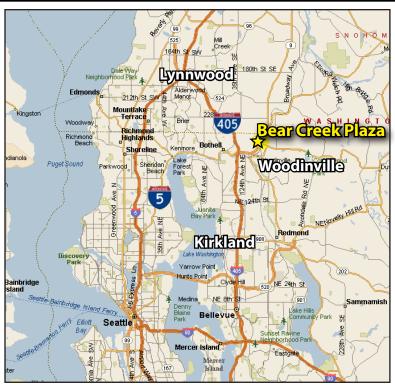

# **BEAR CREEK PLAZA**

19011 Woodinville-Snohomish Road NE, Woodinville, WA 98072

IDEAL USES: OFFICE, CHURCH OR ASSEMBLY, DAYCARE, RECREATION, ETC.

1,761 SF - 8,404 SF Available