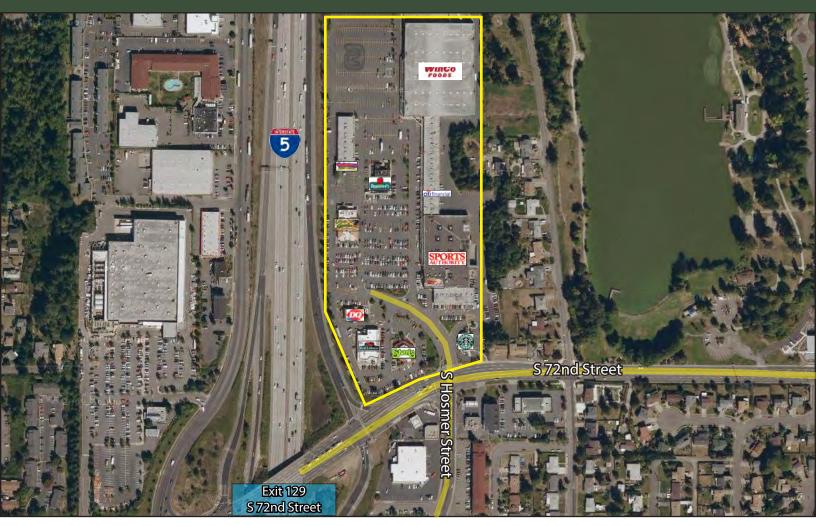

#### **FEATURES:**

- WinCo Anchored Regional Power Center
- I-5 Frontage
- Immediately off of I-5 (Exit 129-S 72nd Street)
- Renovation Complete: New Facade and Landscaping
- Tenants Include Sports Authority, Starbuck's, Famous Dave's BBQ, Olive Garden, Red Lobster T-Mobile & Applebee's