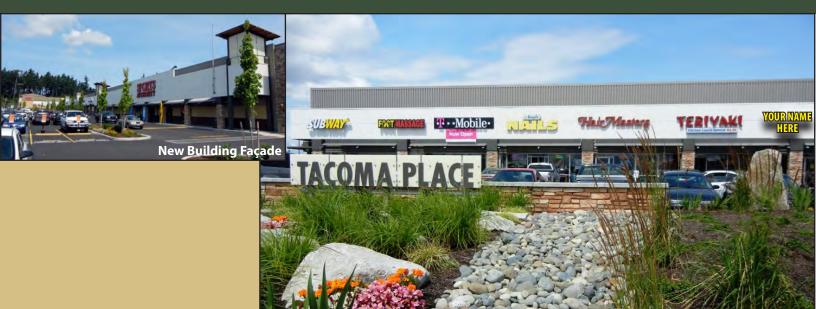

#### **FEATURES:**

- WinCo Anchored Regional Power Center
- I-5 Frontage
- Immediately off of I-5 (Exit 129-S 72nd Street)
- Renovation Complete: New Facade and Landscaping
- Tenants Include Sports Authority, Starbuck's, Famous Dave's BBQ, Olive Garden, Red Lobster T-Mobile & Applebee's