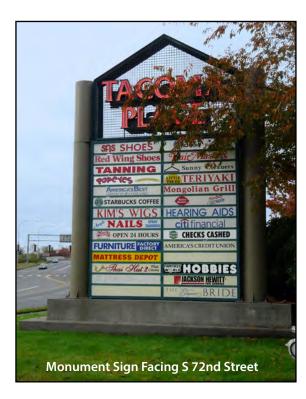

#### **FEATURES:**

- WinCo Anchored Regional Power Center
- I-5 Frontage
- Immediately off of I-5 (Exit 129-S 72nd Street)
- Renovation Complete: New Facade and Landscaping
- Tenants Include Sports Authority, Starbuck's, Famous Dave's BBQ, Olive Garden, Red Lobster T-Mobile & Applebee's