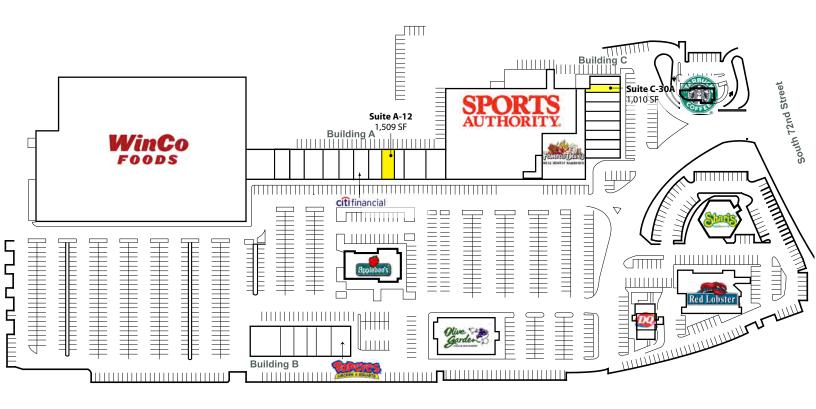

# Tacoma Retail w/ I-5 Visibility 1,010 SF & 1,509 SF Available \$25.00-\$30.00/SF, NNN

#### **FEATURES:**

- WinCo Anchored Regional Power Center
- I-5 Frontage
- Immediately off of I-5 (Exit 129-S 72nd Street)
- Renovation Complete: New Facade and Landscaping
- Tenants Include Sports Authority, Starbuck's, Famous Dave's BBQ, Olive Garden, Red Lobster T-Mobile & Applebee's