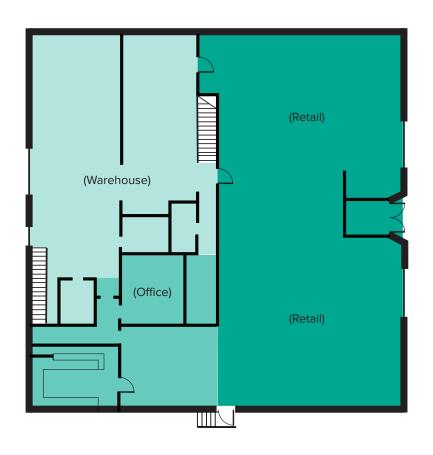

### FLOOR PLAN

**First Floor** 

**Second Floor** 

# BUILDING INCLUDES RETAIL, OFFICE, & WAREHOUSE

\$20.00/SF, NNN

10,300 SF Available

- Warehouse: 4,100 SF

- Office: 3,049 SF

- Retail: 3,151 SF