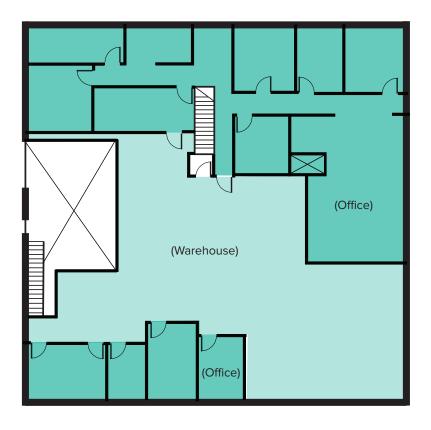

### FLOOR PLAN

**First Floor** 

**Second Floor** 

# BUILDING INCLUDES RETAIL, OFFICE, & WAREHOUSE

\$20.00/SF, NNN

10,300 SF Available

- Warehouse: 4,100 SF

- Office: 3,049 SF

- Retail: 3,151 SF