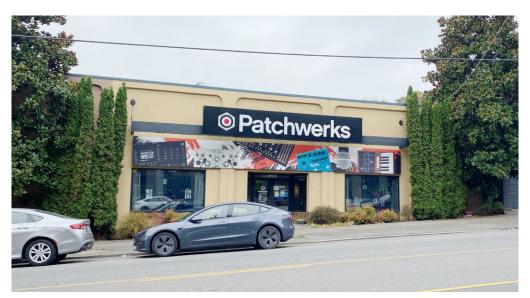

## FOR SUBLEASE: SEATTLE BUILDING

4129 Stone Way N, Seattle, WA 98103

# BUILDING INCLUDES RETAIL, OFFICE, & WAREHOUSE

\$20.00/SF, NNN

10,300 SF Available

- Warehouse: 4,100 SF

- Office: 3,049 SF

- Retail: 3,151 SF

#### PROPERTY DETAILS:

- Available now for Sublease
- Lease expires: 6/30/2027
- Building includes retail showroom & office area with private offices
- Warehouse area includes rear loading dock
- Close proximity to both Highway-99 & I-5