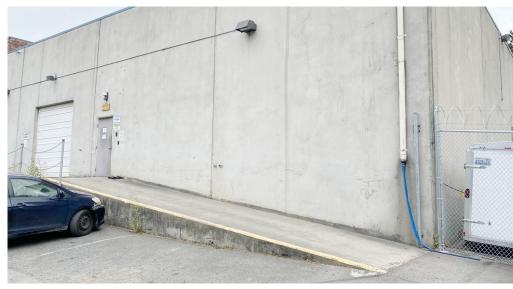

#### PROPERTY DETAILS:

- Available now for Sublease
- Lease expires: 6/30/2027
- Building includes retail showroom & office area with private offices
- Warehouse area includes rear loading dock
- Close proximity to both Highway-99 & I-5