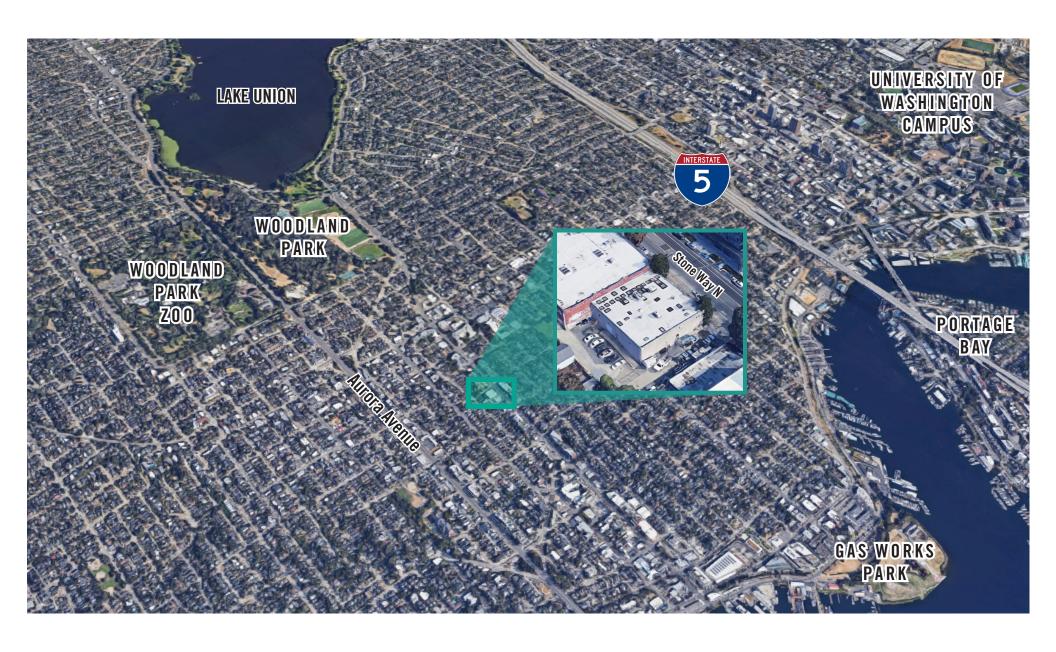

## FOR SUBLEASE: SEATTLE BUILDING

4129 Stone Way N, Seattle, WA 98103

# BUILDING INCLUDES RETAIL, OFFICE, & WAREHOUSE

\$20.00/SF, NNN

10,300 SF Available

- Warehouse: 4,100 SF

- Office: 3,049 SF

- Retail: 3,151 SF

#### PROPERTY DETAILS:

- Available now for Sublease
- Lease expires: 6/30/2027
- Building includes retail showroom & office area with private offices
- Warehouse area includes rear loading dock
- Close proximity to both Highway-99 & I-5

#### To Schedule a tour/Request Info, contact:

#### **Grant Rubenstein**

425.289.2220 grant@rosenharbottle.com







### FLOOR PLAN





**First Floor** 

**Second Floor** 

## **LOCATION MAP**