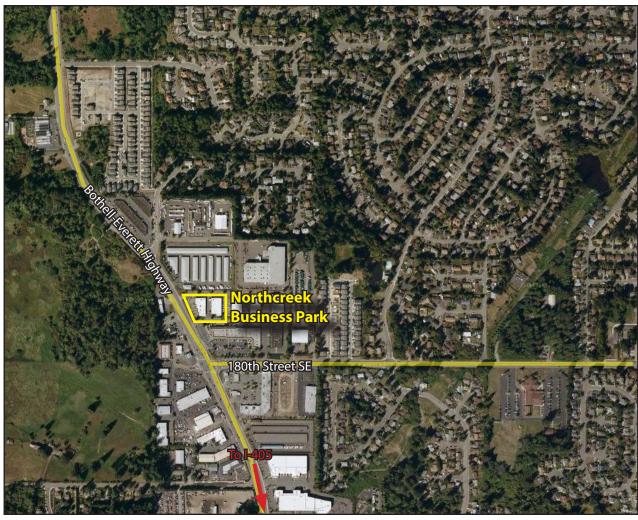

### **NORTHCREEK BUSINESS PARK**

17901 Bothell-Everett Highway, Bothell, WA 98012

#### **FEATURES:**

- Bothell-Everett Highway Frontage
- Monument & Pylon Signage Available
- 31,000 Cars per Day on Bothell-Everett Hwy
- Ample Glass
- Grade-Level Loading
- Quality Concrete-Tilt

For more information, contact: