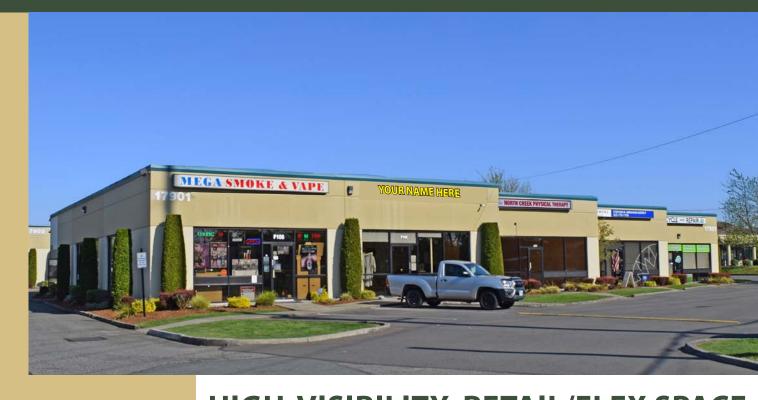

### **NORTHCREEK BUSINESS PARK**

17901 Bothell-Everett Highway, Bothell, WA 98012

## HIGH-VISIBILITY RETAIL/FLEX SPACE

860 - 2,501 SF Available

#### **FEATURES:**

- Bothell-Everett Highway Frontage
- Monument & Pylon Signage Available
- 31,000 Cars per Day on Bothell-Everett Hwy
- Ample Glass
- Grade-Level Loading
- Quality Concrete-Tilt

For more information, contact: