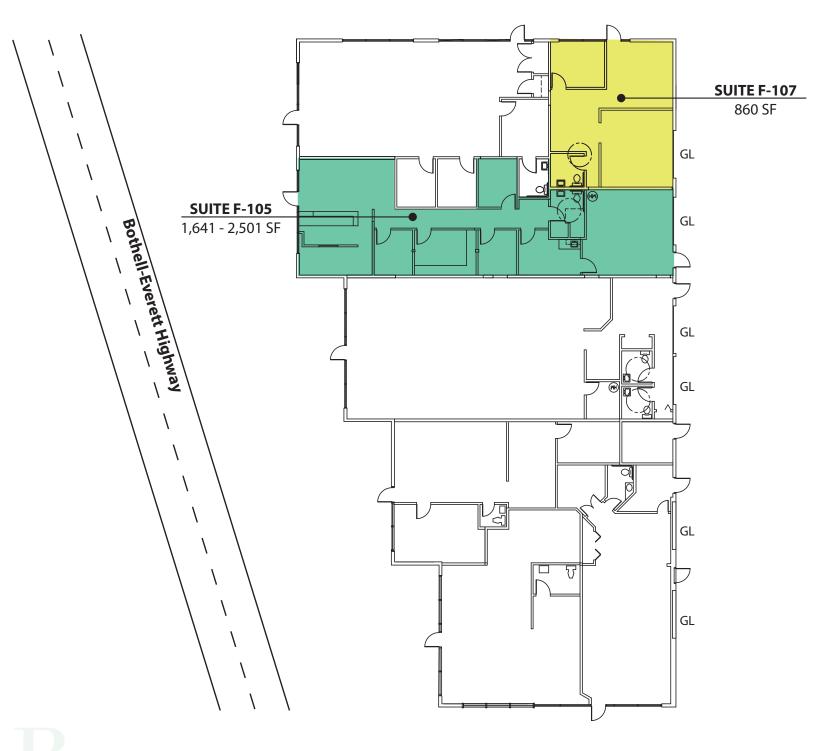

## **NORTHCREEK BUSINESS PARK**

17901 Bothell-Everett Highway, Bothell, WA 98012

### **Available Space**

| Suite | <b>Square Footage</b> | Rent                    | Available |
|-------|-----------------------|-------------------------|-----------|
| F-105 | 1,641 - 2,501 SF      | \$21.00/SF, NNN         | 1/1/2018  |
| F-107 | 860 SF                | \$1,850.00/Month, Gross | Now       |