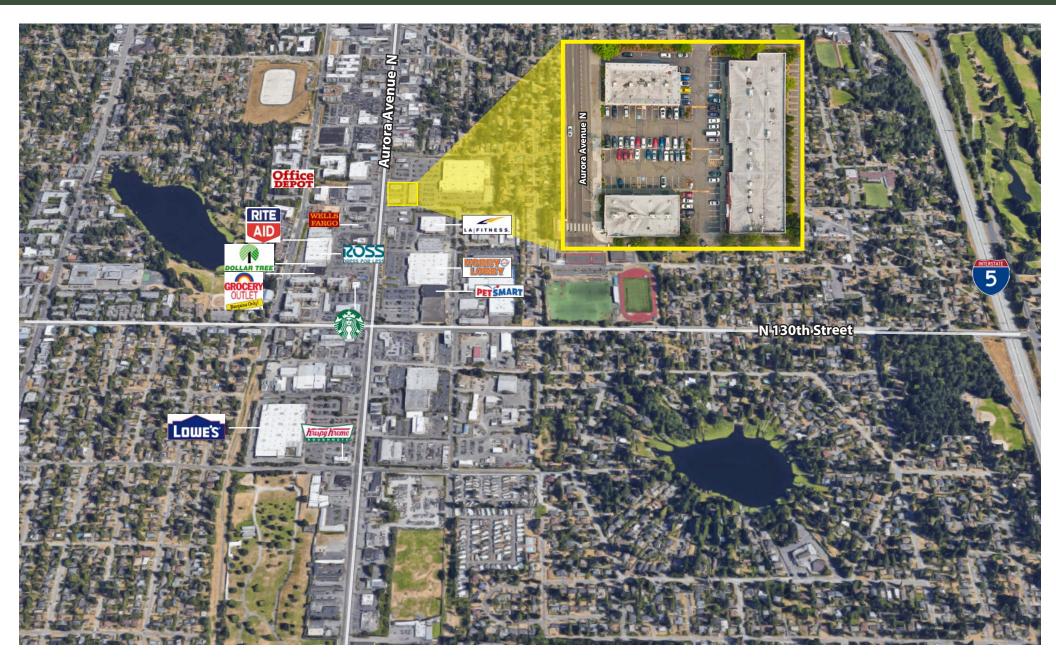

## **AURORA CORNER SHOPPING CENTER**

13500 - 13520 Aurora Avenue N | Seattle, WA

**Grant Rubenstein** (425) 289-2220 grant@rosenharbottle.com

Aurora Avenue N

Mimi Rosen (425) 289-2217 mimi@rosenharbottle.com

## ENDCAP SPACE ON AURORA AVENUE

### \$35.00/SF, NNN 1,938 SF Total

#### **FEATURES:**

- Great Street and Best Space in the Center
  Frontage
- Retail Neighbors Include: Office Depot, LA

Fitness, & PetSmart

- Over 65,000 Cars / Day on Aurora Avenue
- Quick Access to I-5
- Recent Upgrades: Exterior Paint, Roof & HVAC

#### **LOCATION MAP**