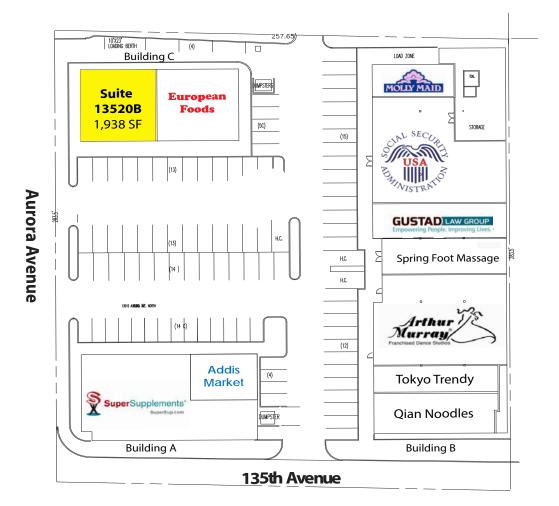

# Available

# RETAIL

## **AURORA CORNER SHOPPING CENTER**

13500 - 13520 Aurora Avenue N | Seattle, WA

**Grant Rubenstein** (425) 289-2220 grant@rosenharbottle.com

Aurora Avenue N



Mimi Rosen (425) 289-2217 mimi@rosenharbottle.com

135th Avenue

Rosen Harbottle Commercial Real Estate | P.O. Box 5003 Bellevue, WA 98009-5003 phone: (425) 454-3030 fax: (425) 454-6705 | www.rosenharbottle.com

## ENDCAP SPACE ON AURORA AVENUE

### \$35.00/SF, NNN 1,938 SF Total

#### **FEATURES:**

- Great Street and Best Space in the Center
  Frontage
- Retail Neighbors Include: Office Depot, LA

Fitness, & PetSmart

- Over 65,000 Cars / Day on Aurora Avenue
- Quick Access to I-5
- Recent Upgrades: Exterior Paint, Roof & HVAC







The information provided has been obtained from sources believed reliable. While we do not doubt its accuracy, we have not verified and make no guarantee, warranty or representation about it. It is your sole responsibility to independently confirm its accuracy and completeness.

#### **LOCATION MAP**