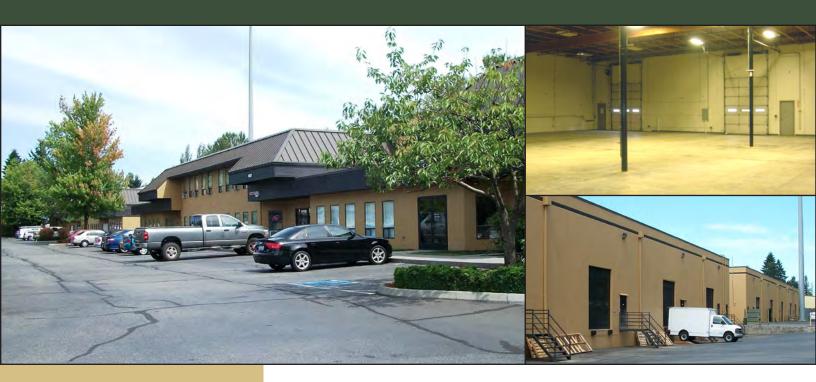

# LYNNWOOD EAST BUSINESS PARK

2027-2031 196th Street SW, Lynnwood, WA 98036

For more information, contact:

ROSEN~HARBOTTLE COMMERCIAL REAL ESTATE

Caleb Farnworth, CCIM (425) 289-2235 calebf@rosenharbottle.com

### INDUSTRIAL/OFFICE FOR LEASE

4,367 SF - 11,599 SF Available

\$1.25/SF Ofc | \$0.65/SF Whse, NNN

#### **FEATURES:**

- GL Loading
- 22' Clear Height
- Yard Area Available
- Great Access to I-5, I-405 & Hwy 99
- GC Zone Snohomish County: Industrial, Manufacturing, Retail, Auto, Church, Schools, Fitness
- Abundant Parking
- New Roof, Façade, Monument Sign