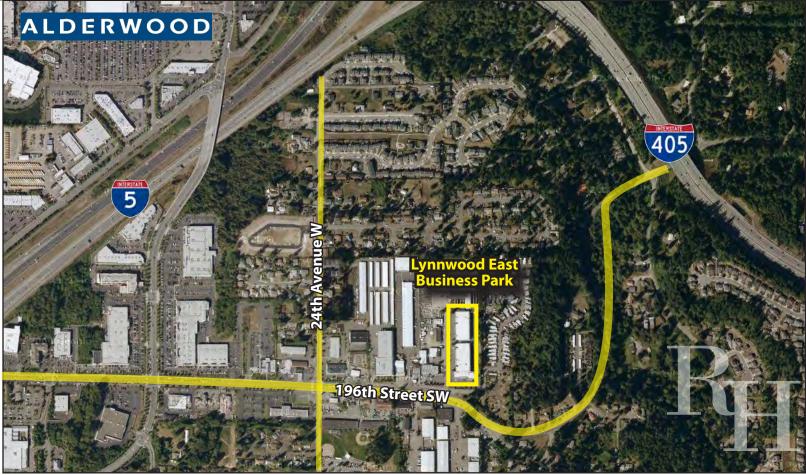

### LYNNWOOD EAST BUSINESS PARK

2027 - 2031 196th Street SW, Lynnwood, WA 98036

## LYNNWOOD EAST BUSINESS PARK

2027 - 2031 196th Street SW, Lynnwood, WA 98036

For more information, contact:

ROSEN~HARBOTTLE
COMMERCIAL REAL ESTATE

**Caleb Farnworth, CCIM** (425) 289-2235 calebf@rosenharbottle.com