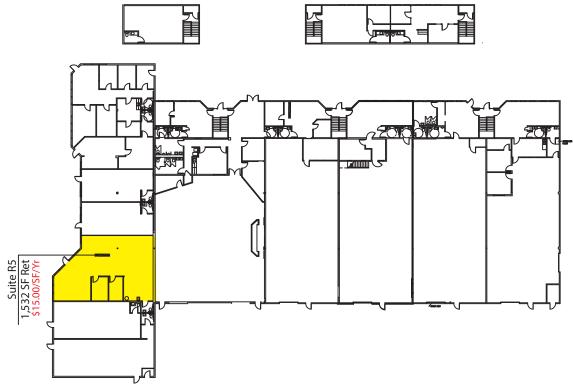

#### **B**UILDING **A**

SECOND FLOOR OFFICES

FIRST FLOOR OFFICE/WRHS

Rosen~Harbottle Commercial Real Estate | P.O. Box 5003 Bellevue, WA 98009-5003 phone: (425) 454-3030 fax: (425) 454-6705 | www.rosenharbottle.com