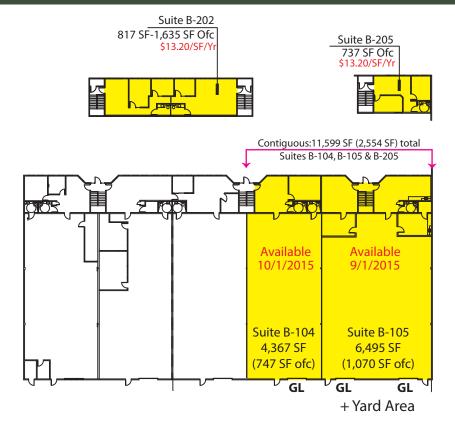

' Clear Height
- Yard Area Available
- Great Access to I-5, I-405 & Hwy 99
- GC Zone Snohomish County: Industrial, Manufacturing, Retail, Auto, Church, Schools, Fitness
- Abundant Parking
- New Roof, Façade, Monument Sign

Rosen-Harbottle Commercial Real Estate | P.O. Box 5003 Bellevue, WA 98009-5003 phone: (425) 454-3030 fax: (425) 454-6705 | www.rosenharbottle.com

The information provided has been obtained from sources believed reliable. While we do not doubt its accuracy, we have not verified and make no guarantee, warranty or representation about it. It is your sole responsibility to independently confirm its accuracy and completeness.

### LYNNWOOD EAST BUSINESS PARK

2027 - 2031 196th Street SW, Lynnwood, WA 98036

#### **BUILDING B**

SECOND FLOOR OFFICES

FIRST FLOOR OFFICE/WRHS



#### **B**UILDING **A**

SECOND FLOOR OFFICES

FIRST FLOOR OFFICE/WRHS



Rosen~Harbottle Commercial Real Estate | P.O. Box 5003 Bellevue, WA 98009-5003 phone: (425) 454-3030 fax: (425) 454-6705 | www.rosenharbottle.com

The information provided has been obtained from sources believed reliable. While we do not doubt its accuracy, we have not verified and make no guarantee, warranty or representation about it. It is your sole responsibility to independently confirm its accuracy and completeness.

## LYNNWOOD EAST BUSINESS PARK

2027 - 2031 196th Street SW, Lynnwood, WA 98036





For more information, contact:

ROSEN~HARBOTTLE
COMMERCIAL REAL ESTATE

**Caleb Farnworth, CCIM** (425) 289-2235 calebf@rosenharbottle.com

www.rosenharbottle.com

Rosen~Harbottle Commercial Real Estate | P.O. Bo