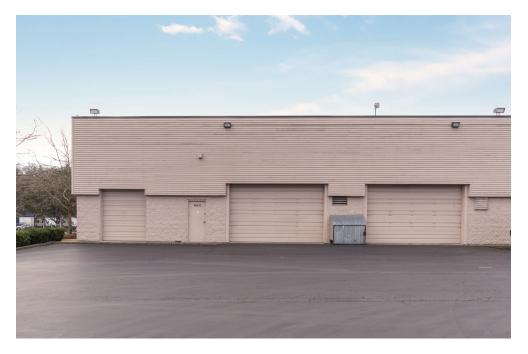

E SHOPPING CENTER

16600 - 16890 Southcenter Parkway | Tukwila, WA

Jack Rosen

425.289.2221 jack@rosenharbottle.com

**Brian Stewart** 

425.289.2222

brians@rosenharbottle.com



PO Box 5003 Bellevue, WA 98009 - 5003



# HIGH-EXPOSURE SHOPPING CENTER ON SOUTHCENTER PARKWAY

#### 2,736 SF Available

#### **PROPERTY FEATURES:**

- Prominent Signage on Southcenter Parkway
- Immediate access to I-5 & I-405
- One block away from Westfield-Southcenter Mall
- Tenants Include: Value Village, Max's, Miyabi Sushi,
  Bai Tong Thai, Half-Priced Books, and Armed Forces
- 28,520+ cars per day on Southcenter Parkway
- Neighboring Retailers: Target, Kohl's, Nordstrom Rack, Best Buy,
  Dick's Sporting Goods, BevMo!, Lam's Seafood Market,
  Homegoods, and Ashley's Furniture Homestore
- Abundant parking







## SUITE 16832 FLOOR PLAN

#### **FEATURES:**

- Available Now for Sublease
- 2,736 SF
- Rare Warehouse space
- \$4,085/Month, Modified Gross
- 2 Restrooms
- 2 Private offices
- 3 Auto grade-level doors





#### SITE PLAN







## **LOCATION MAP**