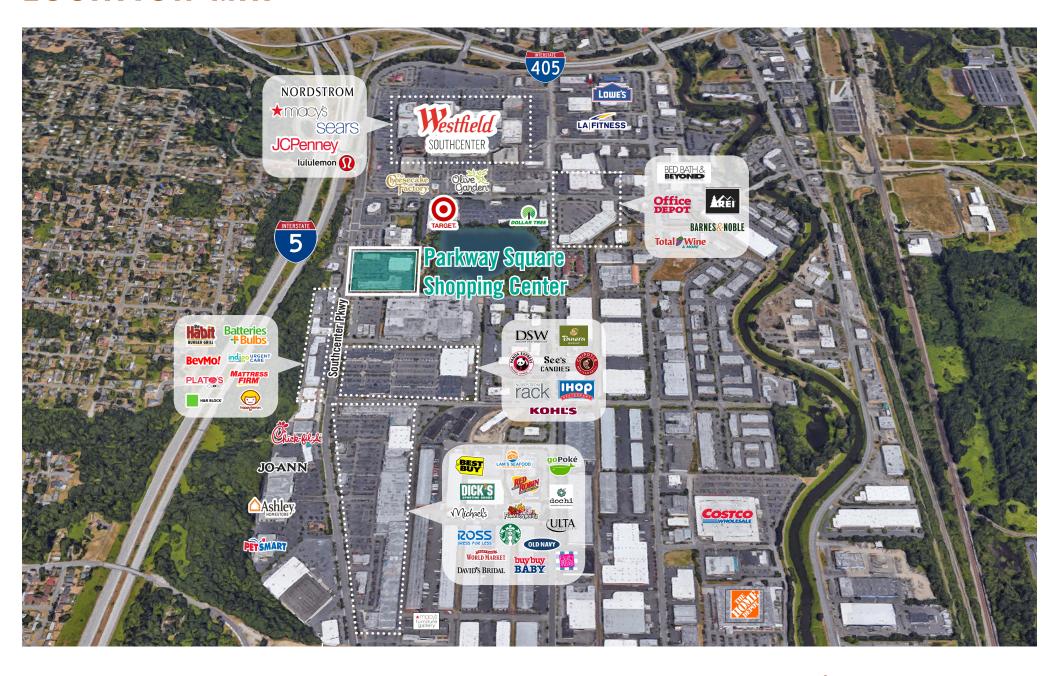

## **LOCATION MAP**

#### **PROPERTY FEATURES:**

- Prominent Signage on Southcenter Parkway
- Immediate access to I-5 & I-405
- One block away from Westfield-Southcenter Mall
- Tenants Include: Value Village, Max's, Miyabi Sushi,
  Bai Tong Thai, Half-Priced Books, and Armed Forces
- 28,520+ cars per day on Southcenter Parkway
- Neighboring Retailers: Target, Kohl's, Nordstrom Rack, Best Buy,
  Dick's Sporting Goods, BevMo!, Lam's Seafood Market,
  Homegoods, and Ashley's Furniture Homestore
- Abundant parking