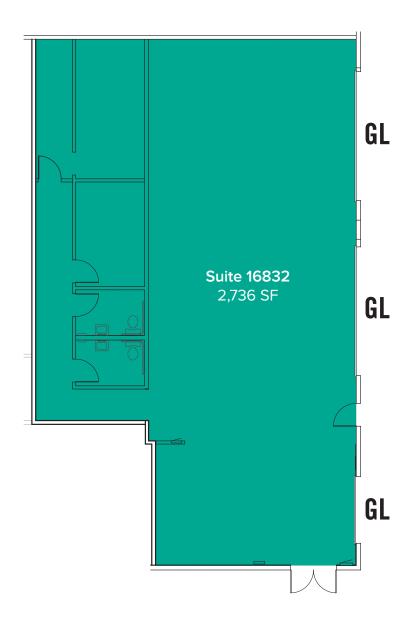

## SUITE 16832 FLOOR PLAN

#### **FEATURES:**

- Available Now for Sublease
- 2,736 SF
- Rare Warehouse space
- \$4,085/Month, Modified Gross
- 2 Restrooms
- 2 Private offices
- 3 Auto grade-level doors