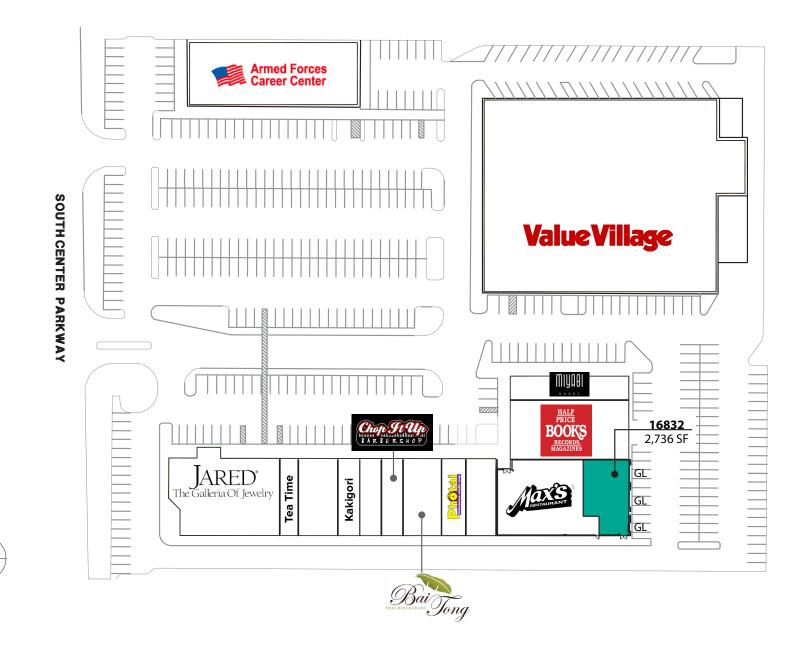

#### SITE PLAN

#### **PROPERTY FEATURES:**

- Prominent Signage on Southcenter Parkway
- Immediate access to I-5 & I-405
- One block away from Westfield-Southcenter Mall
- Tenants Include: Value Village, Max's, Miyabi Sushi,
  Bai Tong Thai, Half-Priced Books, and Armed Forces
- 28,520+ cars per day on Southcenter Parkway
- Neighboring Retailers: Target, Kohl's, Nordstrom Rack, Best Buy,
  Dick's Sporting Goods, BevMo!, Lam's Seafood Market,
  Homegoods, and Ashley's Furniture Homestore
- Abundant parking