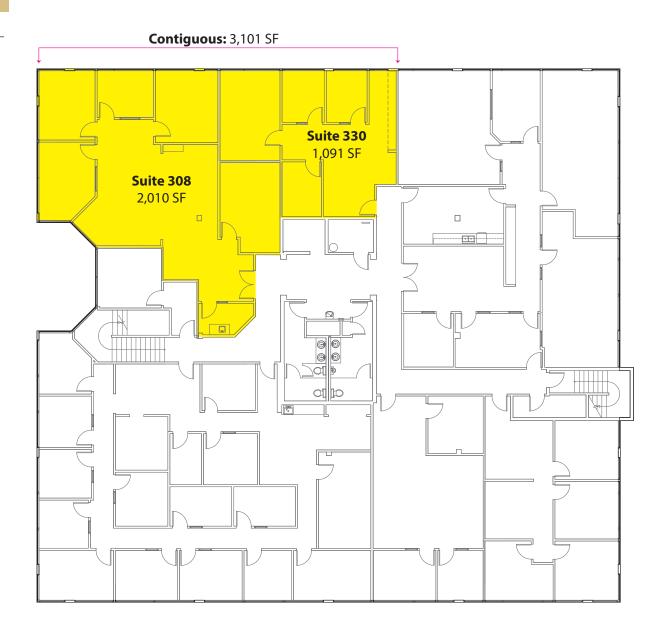

## **Third Floor**

| Suite   | <b>Square Feet</b> | Available |
|---------|--------------------|-----------|
| 330     | 1,091 SF           | Now       |
| 308     | 2,010 SF           | 6/1/2018  |
| 308/330 | 3,101 SF           | 6/1/2018  |