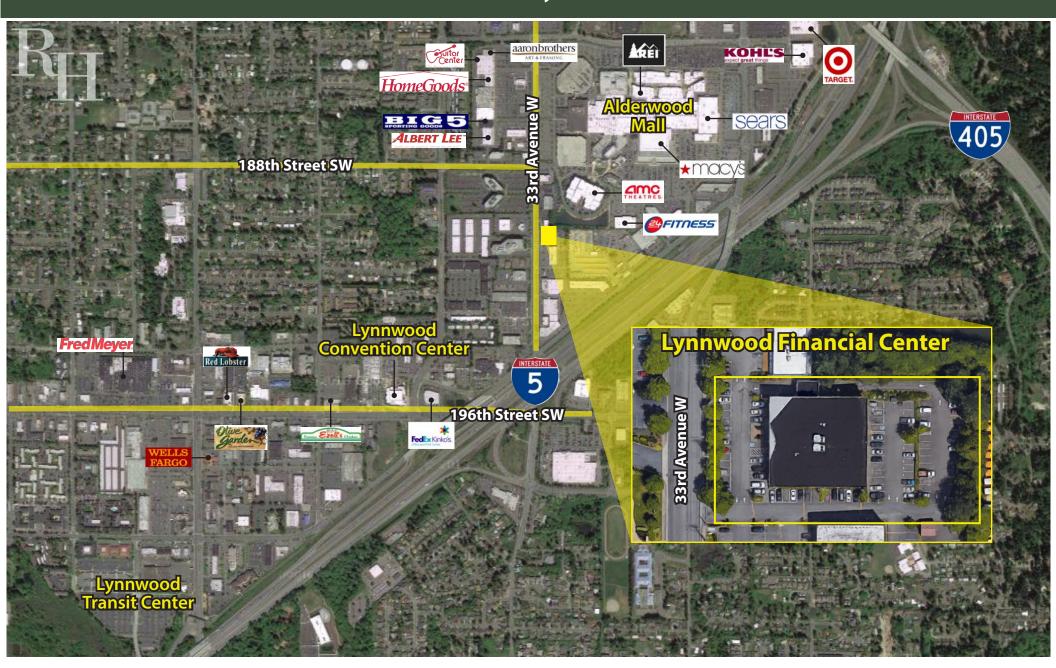

19009 33rd Avenue W, Lynnwood, WA 98036

#### **FEATURES:**

- New Ownership
- Borders Alderwood Mall & Many Restaurants & Amenities
- Immediate Access to I-5 & I-405
- Less than 1 Mile from Lynnwood Transit Center