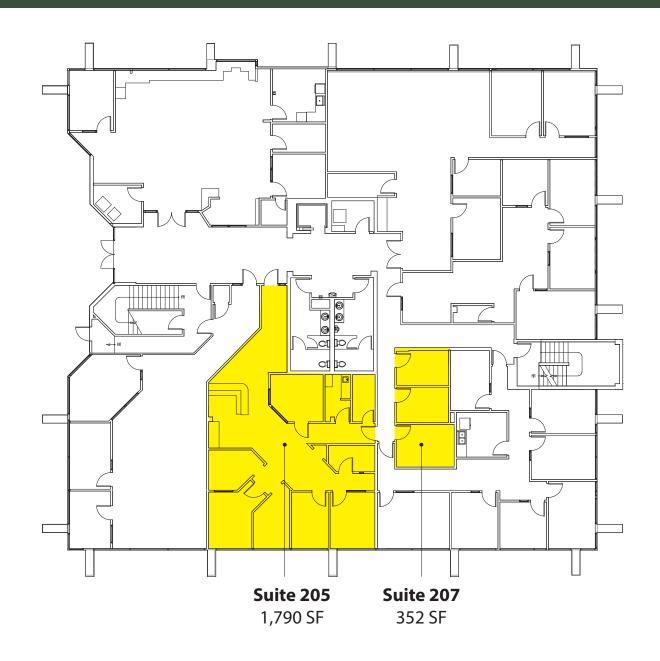

## **Second Floor**

| Suite   | <b>Square Feet</b> | Available |
|---------|--------------------|-----------|
| 205     | 1,790 SF           | 4/1/2018  |
| 207     | 352 SF             | 4/1/2018  |
| 205/207 | 2,142 SF           | 4/1/2018  |