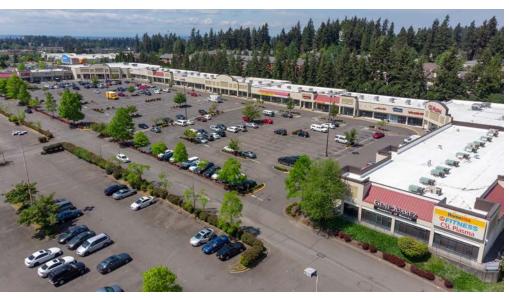

## HILLSIDE PLAZA SHOPPING CENTER

2000 - 2222 S 314<sup>th</sup> Street, Federal Way, WA 98003

#### **FEATURES:**

- Available Space Can Accommodate Most Size Requirements
- Blocks Away from The Commons, I-5, Hwy 99 & Transit Center
- Directly Adjacent to Performing Arts & Events Center Now Open
- Great Tenant Mix: Gene Juarez, CSL Plasma, Cortiva Institute, AAA, Nail Salon & Beauty Salon
- Densely Populated Surrounding Neighborhoods