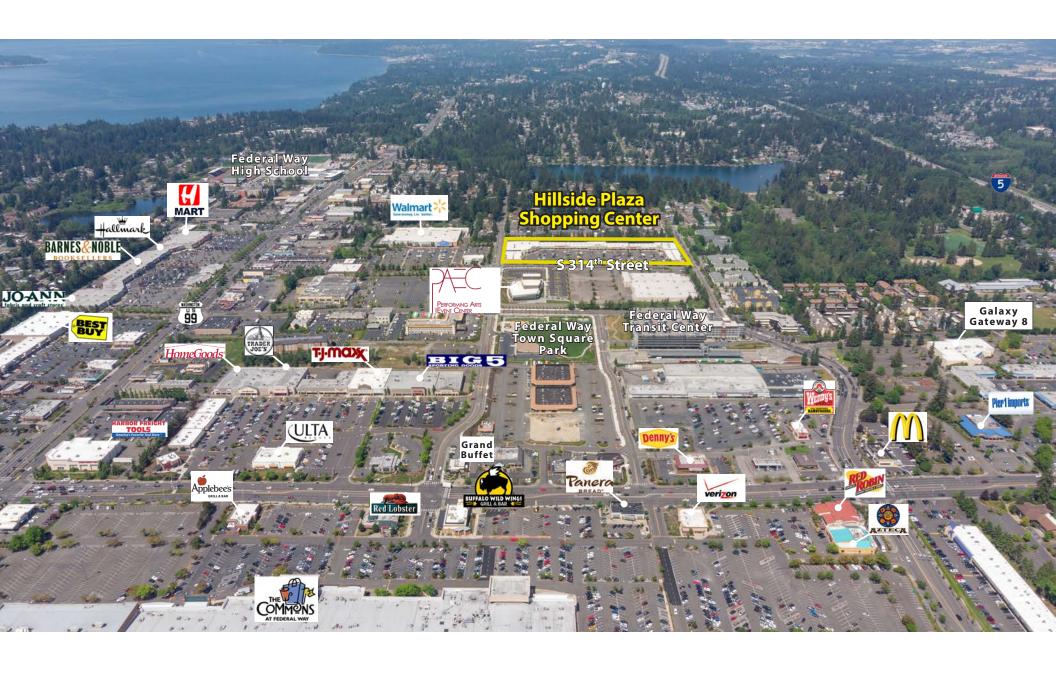

## HILLSIDE PLAZA SHOPPING CENTER

2000 - 2222 S 314<sup>th</sup> Street, Federal Way, WA 98003





# **Grant Rubenstein** (425) 289-2220 grant@rosenharbottle.com

**Connor Feuerberg** (425) 279-7943 connor@rosenharbottle.com

### **FLEXIBLE SPACE CONFIGURATIONS!**

749 SF\* - 14,645 SF Available \$18.50/SF, NNN

#### **FEATURES:**

- Available Space Can Accommodate Most Size Requirements
- Blocks Away from The Commons, I-5, Hwy 99 & Transit Center
- Directly Adjacent to Performing Arts & Events Center Now Open
- Great Tenant Mix: Gene Juarez, CSL Plasma, Cortiva Institute, AAA, Nail Salon & Beauty Salon
- Densely Populated Surrounding Neighborhoods

\*Suite 2152 (749 SF) will be available on 5/1/2019



#### SOUTH 312TH ST.



## **Retail Trade Map**