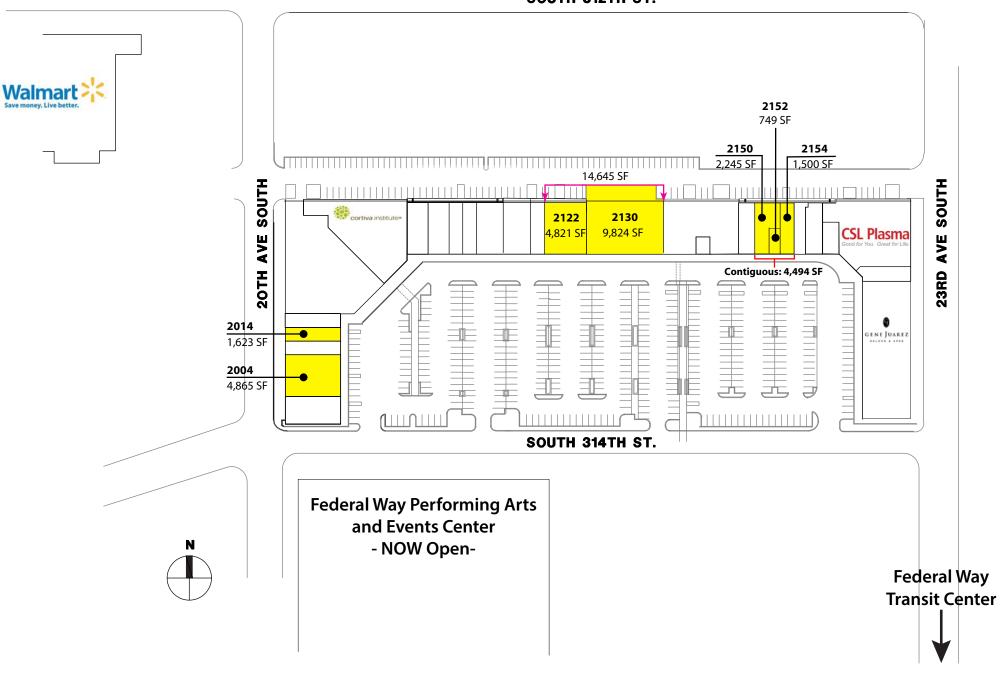

### **FLEXIBLE SPACE CONFIGURATIONS!**

749 SF\* - 14,645 SF Available \$18.50/SF, NNN

#### **FEATURES:**

- Available Space Can Accommodate Most Size Requirements
- Blocks Away from The Commons, I-5, Hwy 99 & Transit Center
- Directly Adjacent to Performing Arts & Events Center Now Open
- Great Tenant Mix: Gene Juarez, CSL Plasma, Cortiva Institute, AAA, Nail Salon & Beauty Salon
- Densely Populated Surrounding Neighborhoods

\*Suite 2152 (749 SF) will be available on 5/1/2019

#### SOUTH 312TH ST.