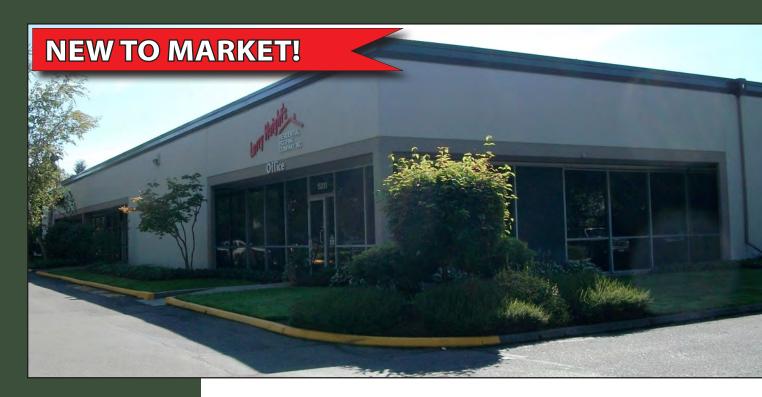

### WILLOWS PARK I & II

15205 - 15265 NE 95th Street, Redmond, WA 98052

For more information, contact:

ROSEN~HARBOTTLE
COMMERCIAL REAL ESTATE

## 10,055 SF (2,149 SF Ofc) Available

\$1.30/SF Ofc | \$0.70/SF Whse, NNN

#### **FEATURES:**

- Available with 30 Days Notice
- 3 Grade Level Doors & 1 Dock High Door
- Move-In Ready
- 16' Clea<mark>r Heig</mark>ht
- Quality Concrete Tilt-Up Construction
- Building Signage Available
- Close-In Redmond Location
- \$0.29/SF NNN Expenses