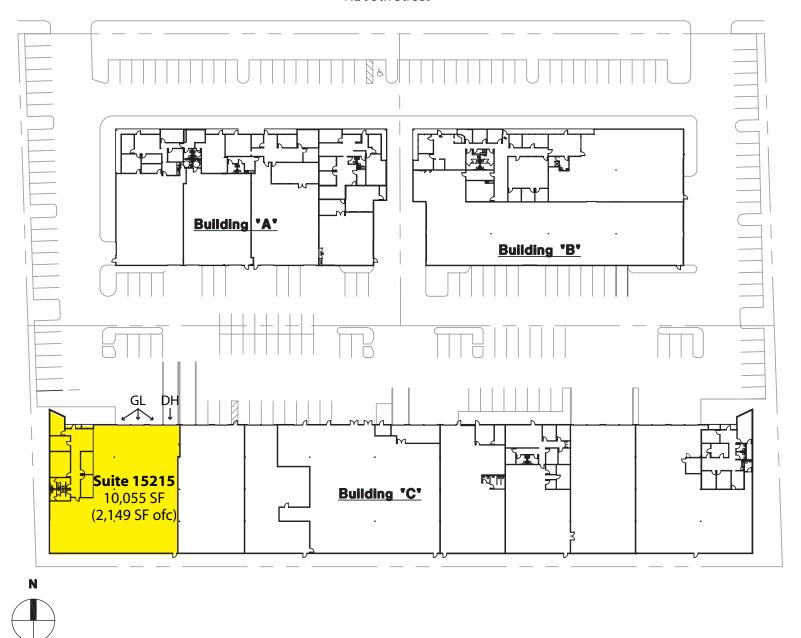

### WILLOWS PARK I & II

15205 - 15265 NE 95th Street, Redmond, WA 98052

NE 95th Street

For more information, contact:

ROSEN~HARBOTTLE COMMERCIAL REAL ESTATE

## 10,055 SF (2,149 SF Ofc) Available

\$1.30/SF Ofc | \$0.70/SF Whse, NNN

#### **FEATURES:**

- Available with 30 Days Notice
- 3 Grade Level Doors & 1 Dock High Door
- Move-In Ready
- 16' Clea<mark>r Heig</mark>ht
- Quality Concrete Tilt-Up Construction
- Building Signage Available
- Close-In Redmond Location
- \$0.29/SF NNN Expenses