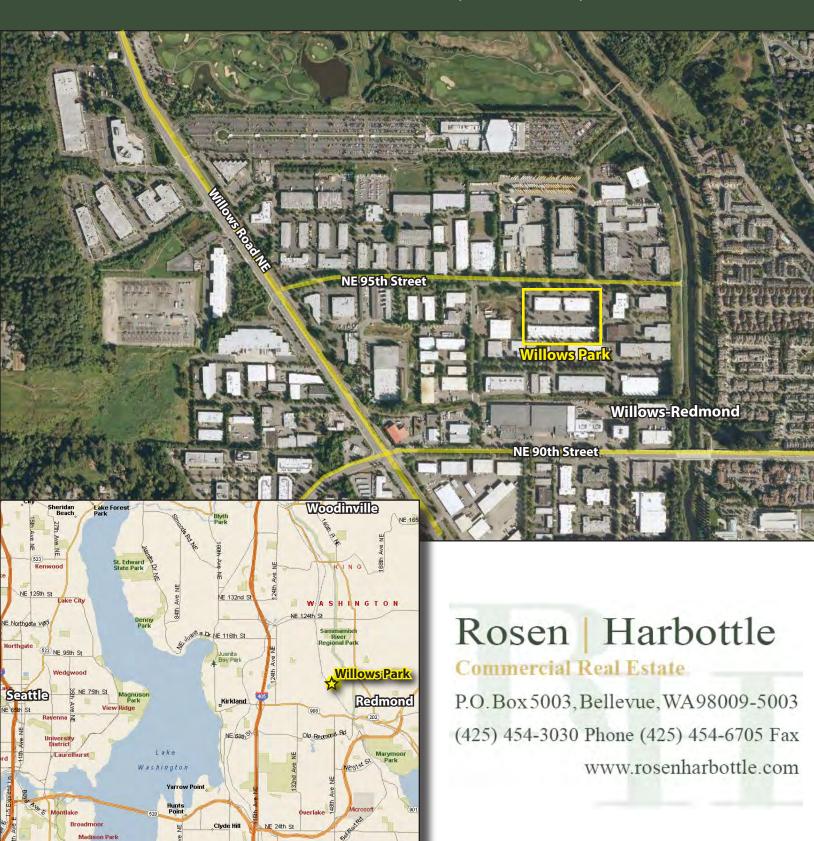

### WILLOWS PARK I & II

15205 - 15265 NE 95th Street, Redmond, WA 98052

The information provided has been obtained from sources believed reliable. While we do not doubt its accuracy, we have not verified and make no guarantee, warranty or representation about it. It is your sole responsibility to independently confirm its accuracy and completeness.

Bellevue