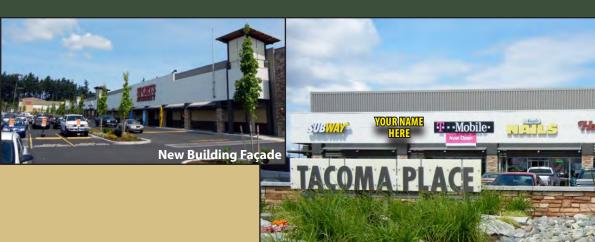

#### **FEATURES:**

- Regional Power Center
- I-5 Frontage
- Immediately off of I-5 (Exit 129-S 72nd Street)
- Renovation Complete: New Facade and Landscaping
- Tenants Include Sports Authority, Starbuck's,
   Famous Dave's BBQ, Olive Garden, Red Lobster
   T-Mobile & Applebee's