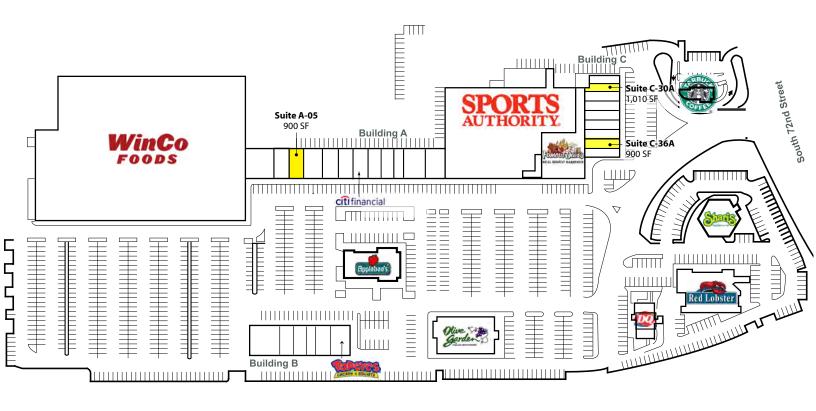

# Tacoma Retail w/ I-5 Visibility 900 SF - 1,010 SF Available \$25.00-\$30.00/SF, NNN

#### **FEATURES:**

- Regional Power Center
- I-5 Frontage
- Immediately off of I-5 (Exit 129-S 72nd Street)
- Renovation Complete: New Facade and Landscaping
- Tenants Include Sports Authority, Starbuck's,
   Famous Dave's BBQ, Olive Garden, Red Lobster
   T-Mobile & Applebee's