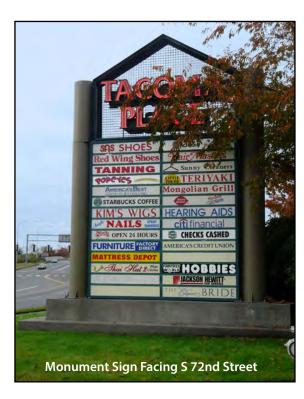

#### **FEATURES:**

- Regional Power Center
- I-5 Frontage
- Immediately off of I-5 (Exit 129-S 72nd Street)
- Renovation Complete: New Facade and Landscaping
- Tenants Include Sports Authority, Starbuck's,
   Famous Dave's BBQ, Olive Garden, Red Lobster
   T-Mobile & Applebee's