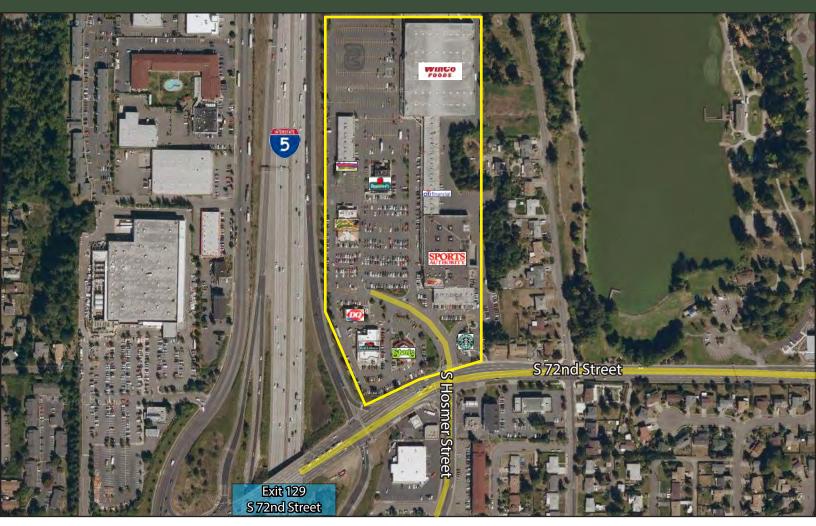

#### **FEATURES:**

- Regional Power Center
- I-5 Frontage
- Immediately off of I-5 (Exit 129-S 72nd Street)
- Renovation Complete: New Facade and Landscaping
- Tenants Include Sports Authority, Starbuck's,
   Famous Dave's BBQ, Olive Garden, Red Lobster
   T-Mobile & Applebee's