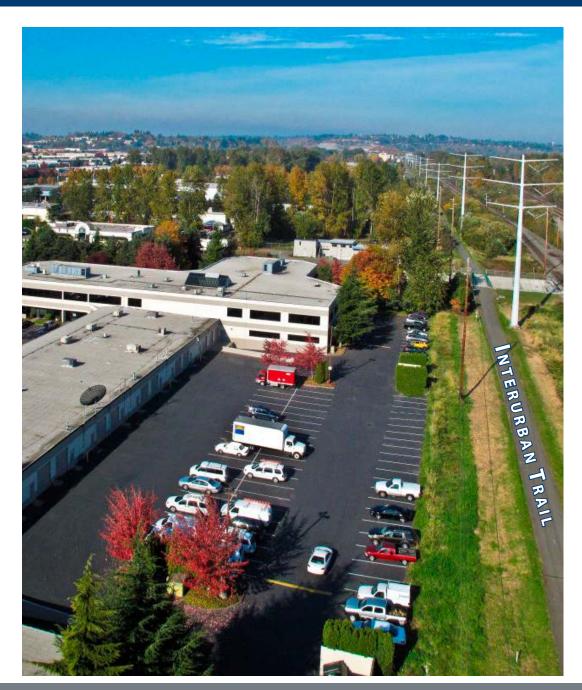

# Adjacent to the Interurban Trail

# BIRD'S EYE VIEW

- CenterPointe is adjacent to the Interurban Trail, which offers walking, running and biking activities along a 30+ mile trail.
- Showers and lockers are available for tenants' employees.