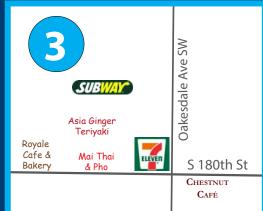

# CENTERPOINTE AREA AMENITIES

#### **Everything you want is only minutes away!**

- Restaurants and coffee shops
- Hotels (Marriott TownePlace Suites, Residence Inn, Courtyard by Marriott, Hampton Inn & Suites, Extended Stay America, DoubleTree Inn)
- UPS, US Post Office, FedEx/Kinkos
- Largest shopping center in the Pacific Northwest
- Metro Transit, AmTrak, Sounder Train
- The Interurban Trail (part of a 30+ mile trail system) is literally outside your door!

# CENTER POINTE Area Amenities