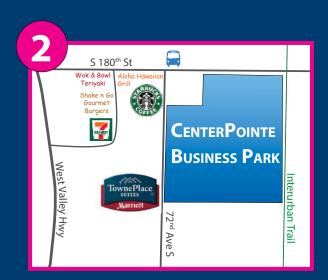

# CENTERPOINTE AREA AMENITIES

#### **Everything you want is only minutes away!**

- Restaurants and coffee shops
- Hotels (Marriott TownePlace Suites, Residence Inn, Courtyard by Marriott, Hampton Inn & Suites, Extended Stay America, DoubleTree Inn)
- UPS, US Post Office, FedEx/Kinkos
- Largest shopping center in the Pacific Northwest
- Metro Transit, AmTrak, Sounder Train
- The Interurban Trail (part of a 30+ mile trail system) is literally outside your door!

# CENTER POINTE Area Amenities