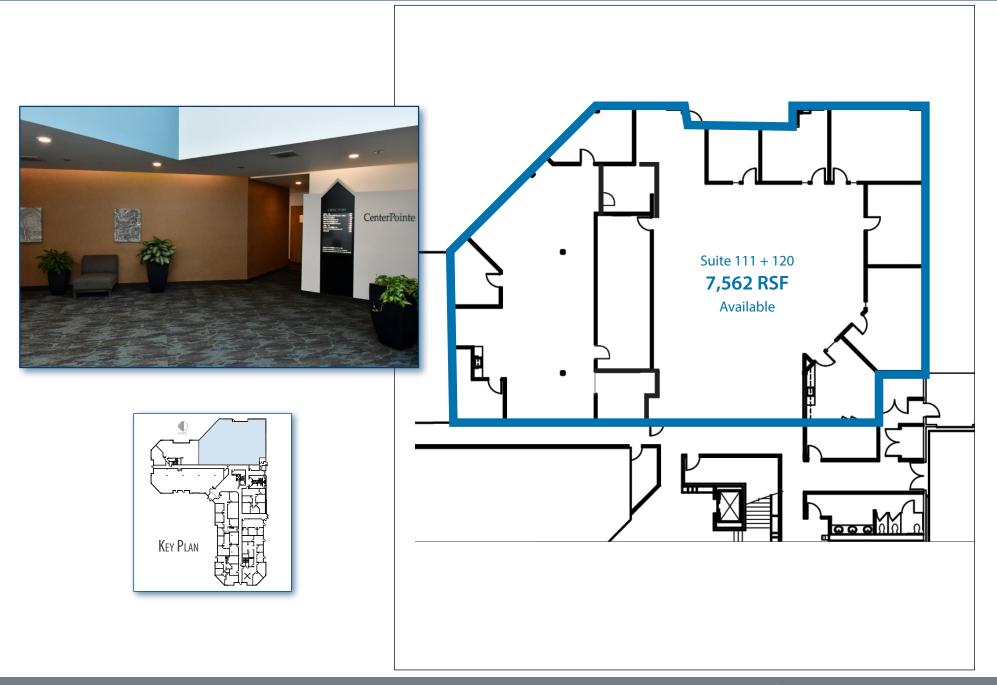

# First Floor – Suite 111 + Suite 120

## AVAILABLE SPACE

CenterPointe Business Park offers suites in a variety of sizes for lease. Please see below for currently available spaces.

| Suite     | Rentable SF | Rental Rate/RSF (NNN) | Comments                                                                                              |
|-----------|-------------|-----------------------|-------------------------------------------------------------------------------------------------------|
| 111       | 2,919       | \$15 RSF/yr NNN       | Two private offices, kitchenette, storage room and open work area.                                    |
| 120       | 4,643       | \$15 RSF/yr NNN       | Four private offices, conference room, lunch/break room, and large open work area.                    |
| 111 + 120 | 7,562       | \$15 RSF/yr NNN       | Six private offices, conference room, lunch/break room, large storage room, and large open work area. |