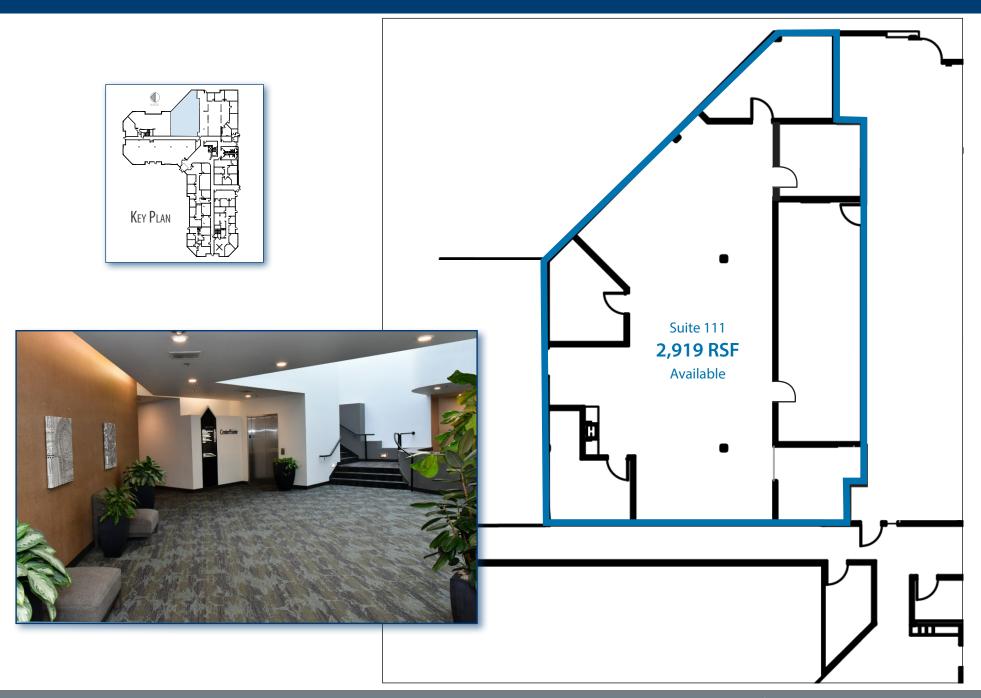

## AVAILABLE SPACE

CenterPointe Business Park offers suites in a variety of sizes for lease. Please see below for currently available spaces.

| Suite     | Rentable SF | Rental Rate/RSF (NNN) | Comments                                                                                              |
|-----------|-------------|-----------------------|-------------------------------------------------------------------------------------------------------|
| 111       | 2,919       | \$15 RSF/yr NNN       | Two private offices, kitchenette, storage room and open work area.                                    |
| 120       | 4,643       | \$15 RSF/yr NNN       | Four private offices, conference room, lunch/break room, and large open work area.                    |
| 111 + 120 | 7,562       | \$15 RSF/yr NNN       | Six private offices, conference room, lunch/break room, large storage room, and large open work area. |

# First Floor — Suite 111