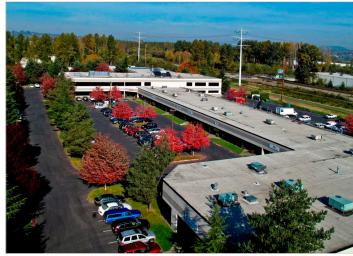

| Bellevue:                                                                                                                               | 15 miles                                                     |  |
|                                                                                                                                      | Tacoma:                                                                                                                                 | 23 miles                                                     |  |

## AVAILABLE SPACE

CenterPointe Business Park offers suites in a variety of sizes for lease. Please see below for currently available spaces.





| Suite     | Rentable SF | Rental Rate/RSF (NNN) | Comments                                                                                              |
|-----------|-------------|-----------------------|-------------------------------------------------------------------------------------------------------|
| 111       | 2,919       | \$15 RSF/yr NNN       | Two private offices, kitchenette, storage room and open work area.                                    |
| 120       | 4,643       | \$15 RSF/yr NNN       | Four private offices, conference room, lunch/break room, and large open work area.                    |
| 111 + 120 | 7,562       | \$15 RSF/yr NNN       | Six private offices, conference room, lunch/break room, large storage room, and large open work area. |

## FIRST FLOOR OF