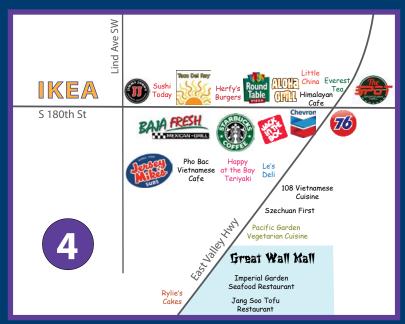

# CENTERPOINTE AREA AMENITIES

#### **Everything you want is only minutes away!**

- Restaurants and coffee shops
- Hotels (Marriott TownePlace Suites, Residence Inn, Courtyard by Marriott, Hampton Inn & Suites, Extended Stay America, DoubleTree Inn)
- UPS, US Post Office, FedEx/Kinkos
- Largest shopping center in the Pacific Northwest
- Metro Transit, AmTrak, Sounder Train
- The Interurban Trail (part of a 30+ mile trail system) is literally outside your door!

# CENTER POINTE Area Amenities