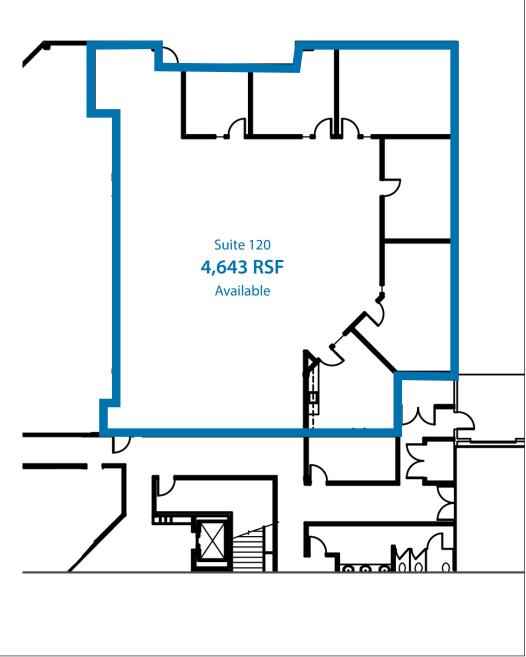

# First Floor – Suite 120

## AVAILABLE SPACE

CenterPointe Business Park offers suites in a variety of sizes for lease. Please see below for currently available spaces.

| Suite     | Rentable SF | Rental Rate/RSF (NNN) | Comments                                                                                              |
|-----------|-------------|-----------------------|-------------------------------------------------------------------------------------------------------|
| 111       | 2,919       | \$15 RSF/yr NNN       | Two private offices, kitchenette, storage room and open work area.                                    |
| 120       | 4,643       | \$15 RSF/yr NNN       | Four private offices, conference room, lunch/break room, and large open work area.                    |
| 111 + 120 | 7,562       | \$15 RSF/yr NNN       | Six private offices, conference room, lunch/break room, large storage room, and large open work area. |