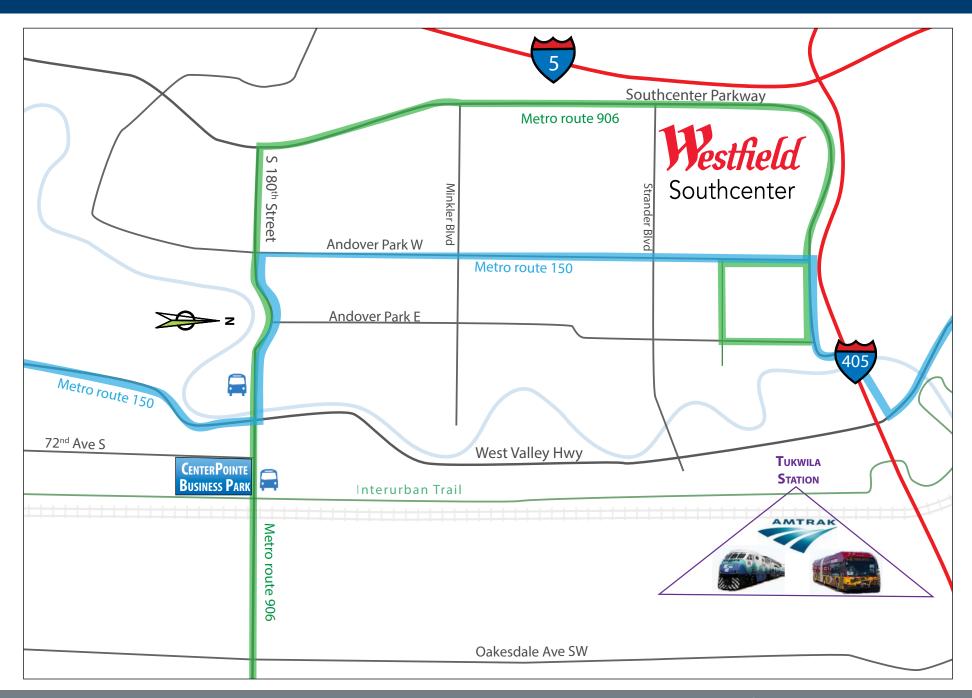

# CenterPointe area transit routes

- State-of-the-art telecommunication service through CenturyLink and Comcast Business Cable
- Metro bus route comes within one block of the building along S 180<sup>th</sup> Street and West Valley Highway
- · Within one mile of the Amtrak station in Tukwila
- Starbucks café is next door, along with numerous restaurants and Marriott TownPlace Suites

# CenterPointe Business Park Information Sheet

| Building size:                                                                                                                       | 102,000 SF                                                                                                                              |                                                              |  |
|--------------------------------------------------------------------------------------------------------------------------------------|-----------------------------------------------------------------------------------------------------------------------------------------|--------------------------------------------------------------|--|
| Location:                                                                                                                            | 18000 72 <sup>nd</sup> Avenue S • Kent, WA 98032 (at the intersection of 72nd Ave S and S 180th Street)                                 |                                                              |  |
| Communications available:                                                                                                            | State-of-the-art telecommunication service provided through CenturyLink (including CenturyLink Fiber) and Comcast Business Cable        |                                                              |  |
|                                                                                                                                      | Service                                                                                                                                 |                                                              |  |
| Operating expenses: Operating costs and expenses shall include all expenses paid or incurred by Landlord for maintaining, operating, |                                                                                                                                         | Landlord for maintaining, operating, repairing, and          |  |
|                                                                                                                                      | administering the Building and common areas, including real property taxe                                                               | s, utilities, assessments and insurance.                     |  |
| HVAC and janitorial:                                                                                                                 | Janitorial services provided 5 days per week. Typical HVAC hours are 7 a.m. to 6 p.m. weekdays; 8 a.m. to 1 p.m. Saturdays              |                                                              |  |
| Transit:                                                                                                                             | CenterPointe has Metro bus stops in front of the property (Route 906) and three blocks away (Route 150). The Tukwila Station, where the |                                                              |  |
|                                                                                                                                      | Sounder and all Rapid Rides pass through, is 1.6 miles away. There is also a                                                            | /anShare program that King County Metro offers, which allows |  |
|                                                                                                                                      | Tenants to pick up vans from Tukwila Station and drive to/from their office,                                                            | as well as utilize the van during the day for lunch/errands. |  |
| <b>Current tenants include:</b>                                                                                                      | Burlington Environmental/Stericycle, The PPI Group, Pharmerica, Zonar Systems, Ceco Concrete Construction & Legend Data Systems         |                                                              |  |
| Distance to:                                                                                                                         | Valley Medical Center:                                                                                                                  | 1.5 miles                                                    |  |
|                                                                                                                                      | Tukwila Station (AmTrak and Sounder trains; RapidRide Transit):                                                                         | 1.6 miles                                                    |  |
|                                                                                                                                      | SeaTac International Airport:                                                                                                           | 4 miles                                                      |  |
|                                                                                                                                      | Seattle:                                                                                                                                | 14 miles                                                     |  |
|                                                                                                                                      | Bellevue:                                                                                                                               | 15 miles                                                     |  |
|                                                                                                                                      | Tacoma:                                                                                                                                 | 23 miles                                                     |  |