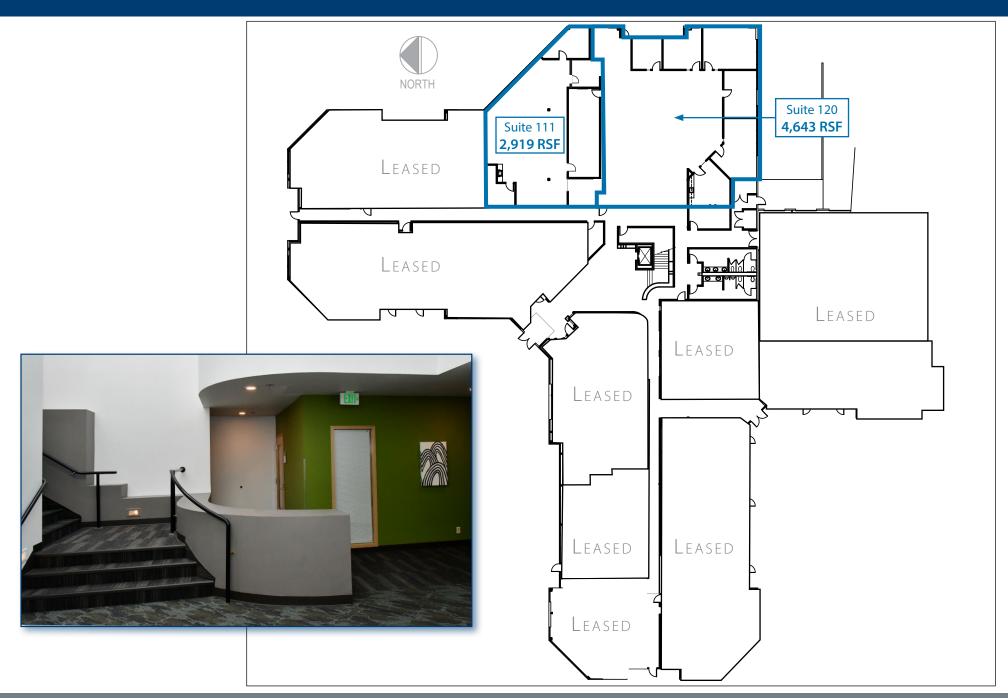

## AVAILABLE SPACE

CenterPointe Business Park offers suites in a variety of sizes for lease. Please see below for currently available spaces.

| Suite     | Rentable SF | Rental Rate/RSF (NNN) | Comments                                                                                              |
|-----------|-------------|-----------------------|-------------------------------------------------------------------------------------------------------|
| 111       | 2,919       | \$15 RSF/yr NNN       | Two private offices, kitchenette, storage room and open work area.                                    |
| 120       | 4,643       | \$15 RSF/yr NNN       | Four private offices, conference room, lunch/break room, and large open work area.                    |
| 111 + 120 | 7,562       | \$15 RSF/yr NNN       | Six private offices, conference room, lunch/break room, large storage room, and large open work area. |

## FIRST FLOOR OFFICE SPACE

# First Floor — Suite 111

# First Floor – Suite 120