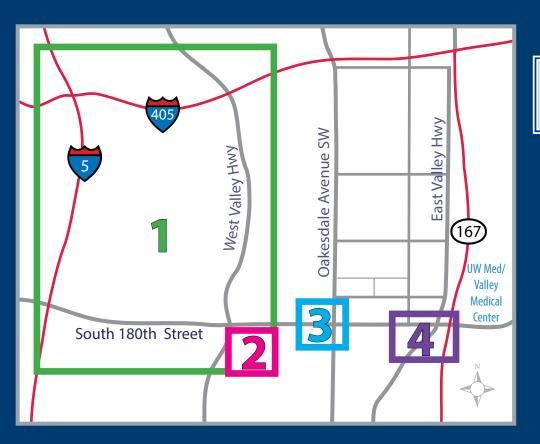

# CENTERPOINTE AREA AMENITIES

#### **Everything you want is only minutes away!**

- Restaurants and coffee shops
- Hotels (Marriott TownePlace Suites, Residence Inn, Courtyard by Marriott, Hampton Inn & Suites, Extended Stay America, DoubleTree Inn)
- UPS, US Post Office, FedEx/Kinkos
- Largest shopping center in the Pacific Northwest
- Metro Transit, AmTrak, Sounder Train
- The Interurban Trail (part of a 30+ mile trail system) is literally outside your door!

# CENTER POINTE Area Amenities

# CenterPointe area transit routes