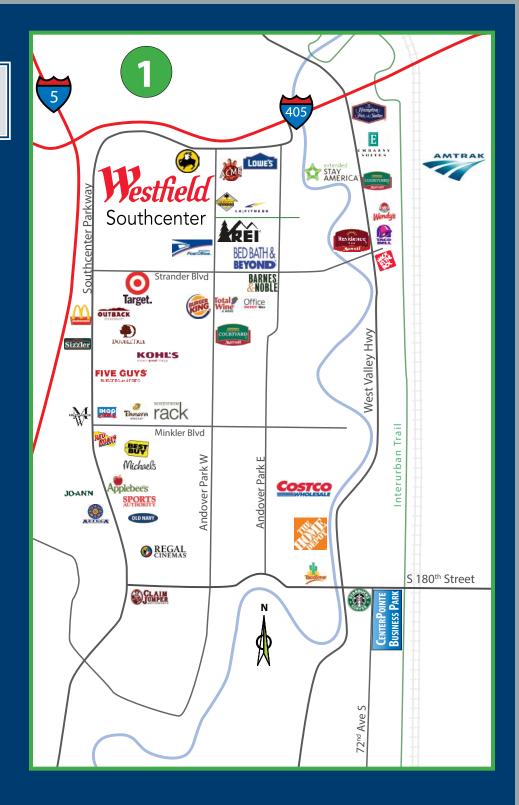

# CENTERPOINTE AREA AMENITIES

#### **Everything you want is only minutes away!**

- Restaurants and coffee shops
- Hotels (Marriott TownePlace Suites, Residence Inn, Courtyard by Marriott, Hampton Inn & Suites, Extended Stay America, DoubleTree Inn)
- UPS, US Post Office, FedEx/Kinkos
- Largest shopping center in the Pacific Northwest
- Metro Transit, AmTrak, Sounder Train
- The Interurban Trail (part of a 30+ mile trail system) is literally outside your door!

# CENTER POINTE Area Amenities