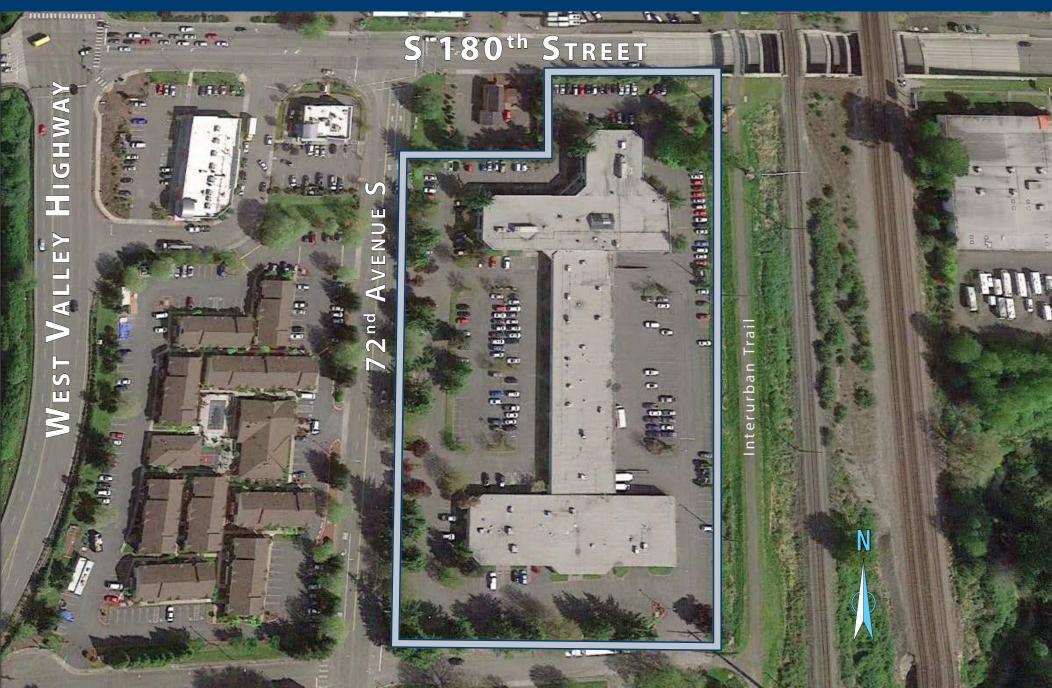

# CenterPointe Business Park Information Sheet

| Building size:                                                                                                                       | 102,000 SF                                                                                                                              |                                                              |  |
|--------------------------------------------------------------------------------------------------------------------------------------|-----------------------------------------------------------------------------------------------------------------------------------------|--------------------------------------------------------------|--|
| Location:                                                                                                                            | 18000 72 <sup>nd</sup> Avenue S • Kent, WA 98032 (at the intersection of 72nd Ave S and S 180th Street)                                 |                                                              |  |
| Communications available:                                                                                                            | State-of-the-art telecommunication service provided through CenturyLink (including CenturyLink Fiber) and Comcast Business Cable        |                                                              |  |
|                                                                                                                                      | Service                                                                                                                                 |                                                              |  |
| Operating expenses: Operating costs and expenses shall include all expenses paid or incurred by Landlord for maintaining, operating, |                                                                                                                                         | Landlord for maintaining, operating, repairing, and          |  |
|                                                                                                                                      | administering the Building and common areas, including real property taxe                                                               | s, utilities, assessments and insurance.                     |  |
| HVAC and janitorial:                                                                                                                 | Janitorial services provided 5 days per week. Typical HVAC hours are 7 a.m. to 6 p.m. weekdays; 8 a.m. to 1 p.m. Saturdays              |                                                              |  |
| Transit:                                                                                                                             | CenterPointe has Metro bus stops in front of the property (Route 906) and three blocks away (Route 150). The Tukwila Station, where the |                                                              |  |
|                                                                                                                                      | Sounder and all Rapid Rides pass through, is 1.6 miles away. There is also a                                                            | /anShare program that King County Metro offers, which allows |  |
|                                                                                                                                      | Tenants to pick up vans from Tukwila Station and drive to/from their office,                                                            | as well as utilize the van during the day for lunch/errands. |  |
| <b>Current tenants include:</b>                                                                                                      | Burlington Environmental/Stericycle, The PPI Group, Pharmerica, Zonar Systems, Ceco Concrete Construction & Legend Data Systems         |                                                              |  |
| Distance to:                                                                                                                         | Valley Medical Center:                                                                                                                  | 1.5 miles                                                    |  |
|                                                                                                                                      | Tukwila Station (AmTrak and Sounder trains; RapidRide Transit):                                                                         | 1.6 miles                                                    |  |
|                                                                                                                                      | SeaTac International Airport:                                                                                                           | 4 miles                                                      |  |
|                                                                                                                                      | Seattle:                                                                                                                                | 14 miles                                                     |  |
|                                                                                                                                      | Bellevue:                                                                                                                               | 15 miles                                                     |  |
|                                                                                                                                      | Tacoma:                                                                                                                                 | 23 miles                                                     |  |

# BIRD'S EYE VIEW