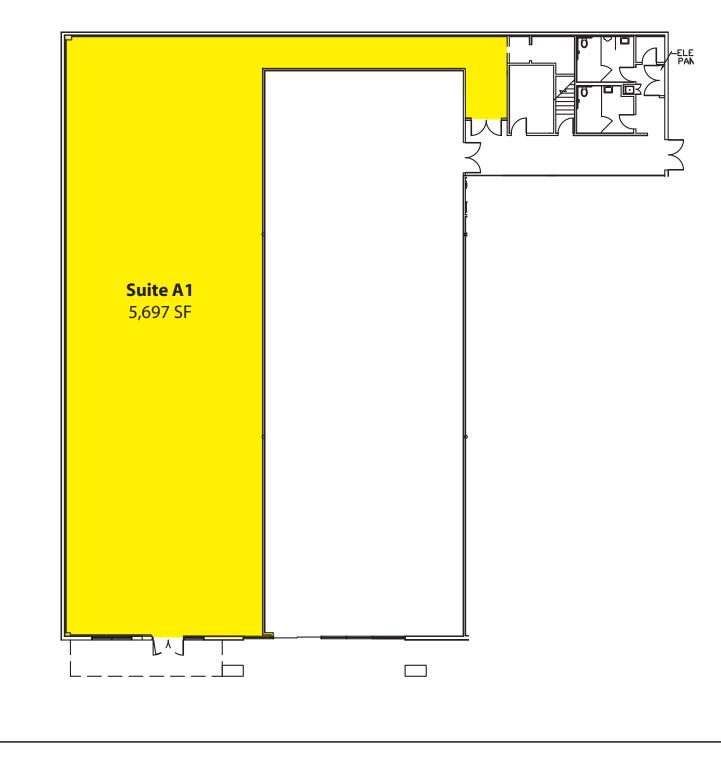

## High Visibility Retail on Evergreen Way 5,697 SF AVAILABLE \$14.00 / SF, NNN

**FEATURES:** 

### • 5,697 SF Available with 30 Days Notice

- Curren<mark>tly Occ</mark>upi<mark>ed by Q</mark>uality Rentals
- New High-Efficiency Lighting
- Best Signage on Evergreen Way
- Adjacent to Cascade Center
  Safeway, Big Lots & Ross Anchored
- 5.0 / 1,000 SF Parking Ratio