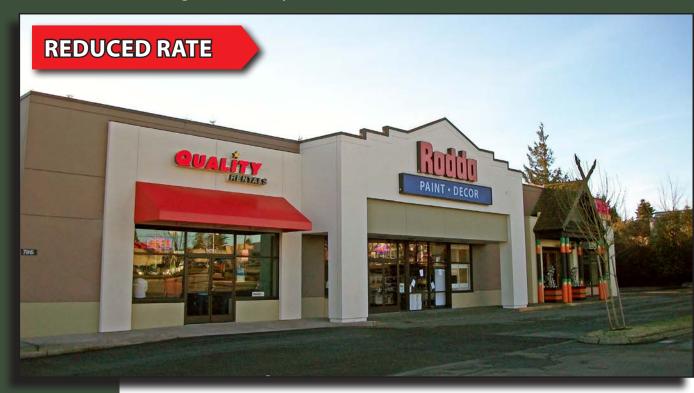

## **RODDA PAINT BUILDING**

7825 Evergreen Way, Everett, WA 98208

## High Visibility Retail on Evergreen Way 5,697 SF AVAILABLE \$14.00 / SF, NNN

**FEATURES:** 

### • 5,697 SF Available with 30 Days Notice

- Curren<mark>tly Occ</mark>upi<mark>ed by Q</mark>uality Rentals
- New High-Efficiency Lighting
- Best Signage on Evergreen Way
- Adjacent to Cascade Center
  Safeway, Big Lots & Ross Anchored
- 5.0 / 1,000 SF Parking Ratio