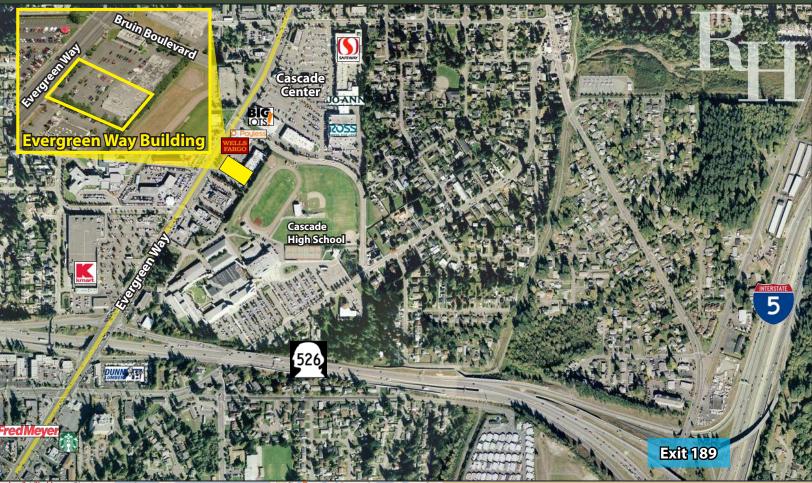

### **Evergreen Way**

Rosen~Harbottle Commercial Real Estate | P.O. Box 5003 Bellevue, WA 98009-5003 phone: (425) 454-3030 fax: (425) 454-6705 | www.rosenharbottle.com

The information provided has been obtained from sources believed reliable. While we do not doubt its accuracy, we have not verified and make no guarantee, warranty or representation about it. It is your sole responsibility to independently confirm its accuracy and completeness.