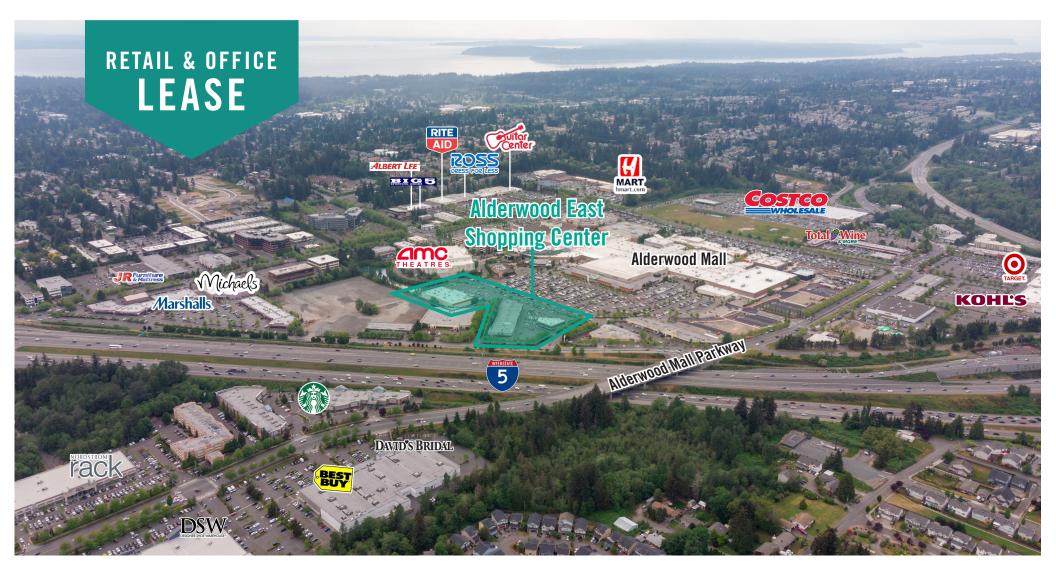

## ALDERWOOD EAST SHOPPING CENTER

18910 - 18930 28th Ave W | Lynnwood, WA

# HIGH-EXPOSURE OFFICE & RETAIL SPACES ACROSS FROM ALDERWOOD MALL

823 SF - 3,384 SF Available

#### **PROPERTY FEATURES:**

- High Exposure Frontage on Alderwood Mall Blvd Near I-5
- Heavy Foot Traffic Location
- 24 Hour Fitness Anchored Center
- Other Tenants Include Daiso, Plato's Closet, Chop It Up Barbershop, & DXL
- 218,969 Cars per Day on I-5
- 21,026+ Cars per Day on 28th Avenue