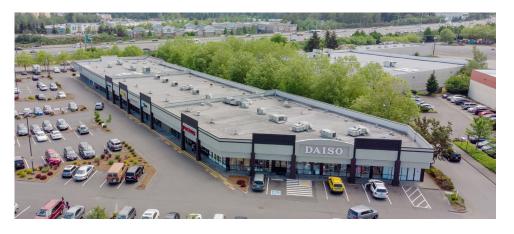

# 18920 (SUITE B/C) FLOOR PLAN

## **SUITE B/C FEATURES**

- Available 10/1/2023
- 3,384 SF
- \$30.00/SF, NNN
- Retail Space
- · Reception Area
- · Open Work Area
- Private rooms
- Break room with kitchenette
- 2 Restrooms
- Storage room
- Front and back entrances

## 18920 SITE PLAN