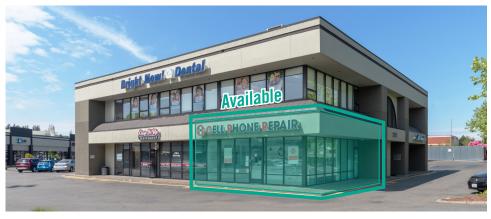

## 18910 (SUITE 102-B) FLOOR PLAN

## **SUITE 102-B FEATURES**

- · Available with 60 days' notice
- 823 SF
- \$40.00/SF, Gross
- First Floor Office/Retail Space
- · Open Work Area
- Direct and Lobby Entries