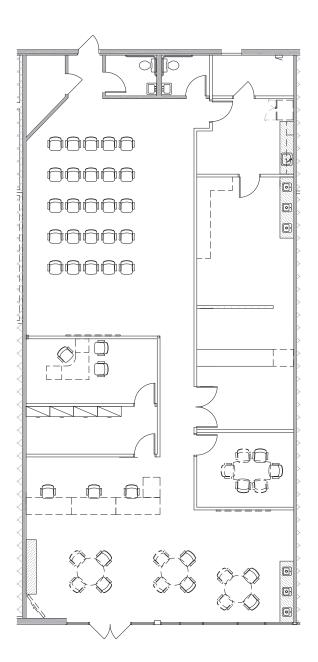

# 18920 (SUITE B/C) FLOOR PLAN

## **SUITE B/C FEATURES**

- Available 10/1/2023
- 3,384 SF
- \$30.00/SF, NNN
- Retail Space
- · Reception Area
- · Open Work Area
- Private rooms
- Break room with kitchenette
- 2 Restrooms
- Storage room
- Front and back entrances