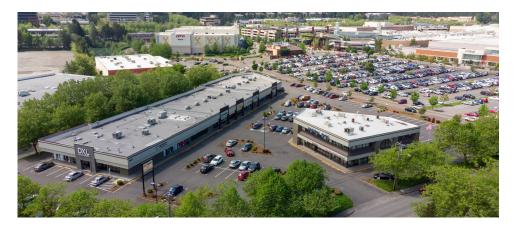

#### **PROPERTY FEATURES:**

- High Exposure Frontage on Alderwood Mall Blvd Near I-5
- Heavy Foot Traffic Location
- 24 Hour Fitness Anchored Center
- Other Tenants Include Daiso, Plato's Closet, Chop It Up Barbershop, & DXL
- 218,969 Cars per Day on I-5
- 21,026+ Cars per Day on 28th Avenue