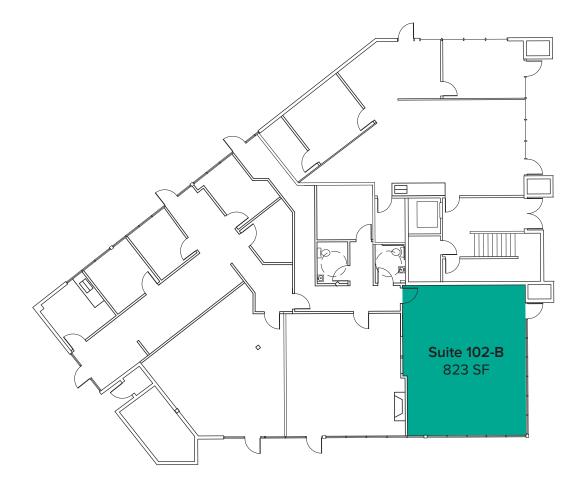

## 18910 (SUITE 102-B) FLOOR PLAN

## **SUITE 102-B FEATURES**

- · Available with 60 days' notice
- 823 SF
- \$40.00/SF, Gross
- First Floor Office/Retail Space
- · Open Work Area
- Direct and Lobby Entries