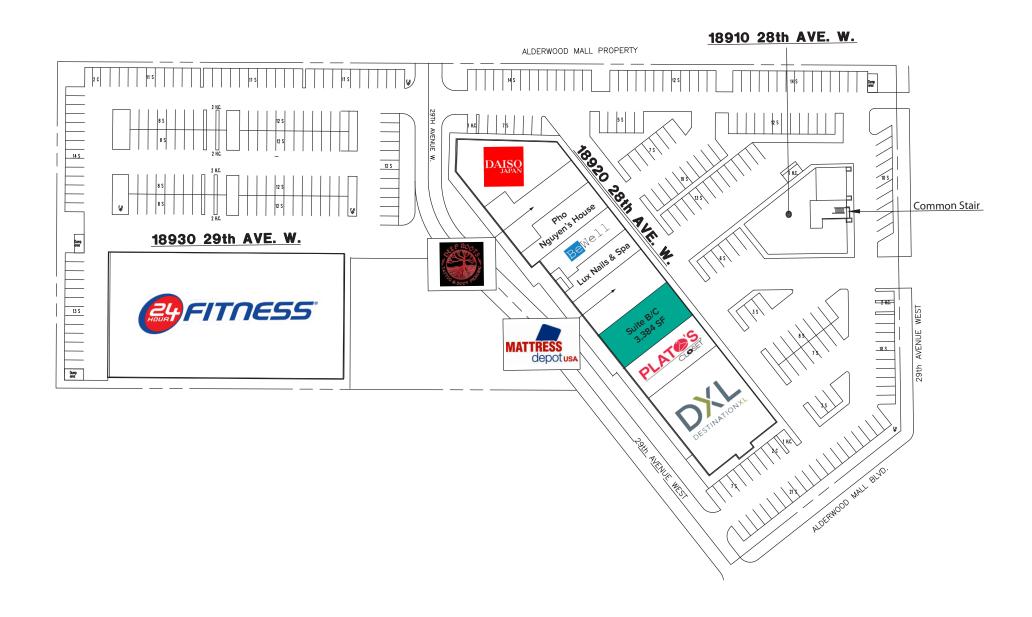

## 18920 SITE PLAN

#### **PROPERTY FEATURES:**

- High Exposure Frontage on Alderwood Mall Blvd Near I-5
- Heavy Foot Traffic Location
- 24 Hour Fitness Anchored Center
- Other Tenants Include Daiso, Plato's Closet, Chop It Up Barbershop, & DXL
- 218,969 Cars per Day on I-5
- 21,026+ Cars per Day on 28th Avenue