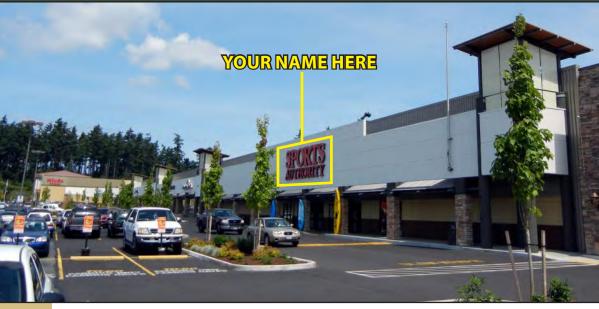

### **ANCHOR SPACE AVAILABLE**

Former Sports Authority
Prominent I-5 Exposure
43,883 SF

#### **FEATURES:**

- Oversized I-5 Pylon Signage
- Divisible to ~20,000 SF
- 2 DH Loading Doors
- WinCo Anchored Regional Power Center
- Immediately off of I-5 (Exit 129-S 72nd Street)
- Renovation Complete: New Facade and Landscaping
- Densely Populated with National Tenants: Starbuck's, Famous Dave's BBQ, Olive Garden, Red Lobster, T-Mobile & Applebee's
- Contact Listing Agent for Rates