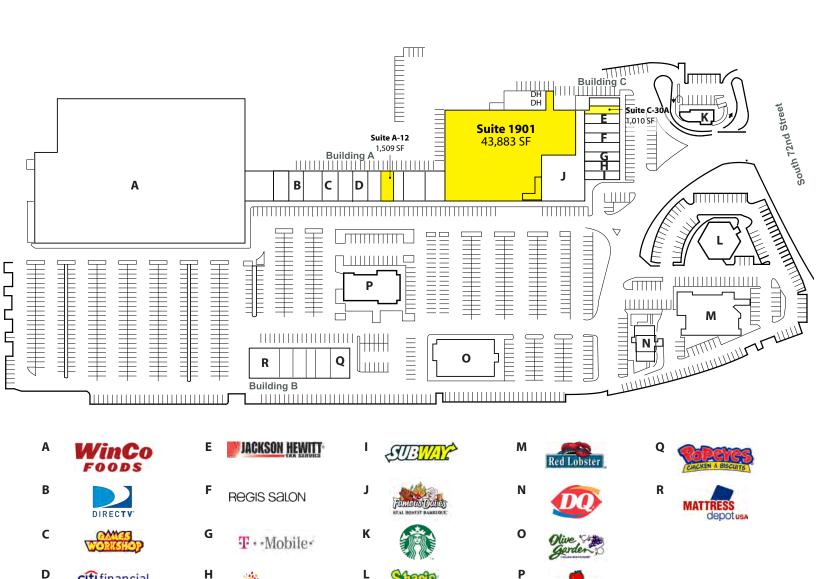

#### **FEATURES:**

- Oversized I-5 Pylon Signage
- Divisible to ~20,000 SF
- 2 DH Loading Doors
- WinCo Anchored Regional Power Center
- Immediately off of I-5 (Exit 129-S 72nd Street)
- Renovation Complete: New Facade and Landscaping
- Densely Populated with National Tenants: Starbuck's, Famous Dave's BBQ, Olive Garden, Red Lobster, T-Mobile & Applebee's
- Contact Listing Agent for Rates

Rosen~Harbottle Commercial Real Estate | P.O. Box 5003 Bellevue, WA 98009-5003 phone: (425) 454-3030 fax: (425) 454-6705 | www.rosenharbottle.com



For more information, contact:

ROSEN~HARBOTTLE
COMMERCIAL REAL ESTATE

**Jack Rosen** 

(425) 289-2221 jack@rosenharbottle.com

www.rosenharbottle.com

# TACOMA PLACE SHOPPING CENTER

1901 S 72nd Street, Tacoma, WA 98408

#### Site Plan

citi financial





edible

## TACOMA PLACE SHOPPING CENTER

1901 S 72nd Street, Tacoma, WA 98408

### **Neighboring Retail Aerial**



### **Retail Trade Area Aerial**



Rosen~Harbottle Commercial Real Estate | P.O. Box 5003 Bellevue, WA 98009-5003 phone: (425) 454-3030 fax: (425) 454-6705 | www.rosenharbottle.com