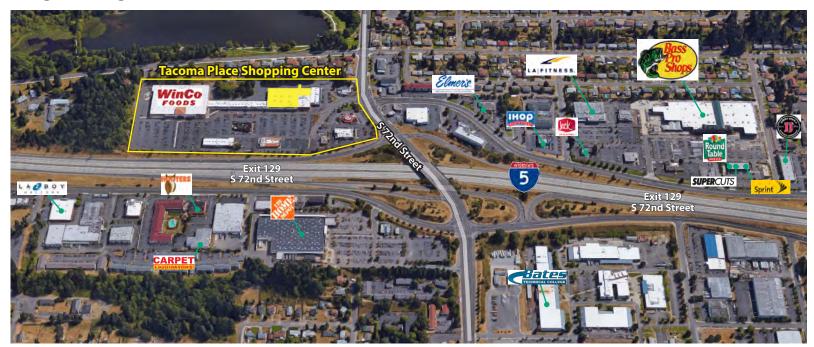

gional Power Center
- Immediately off of I-5 (Exit 129-S 72nd Street)
- Renovation Complete: New Facade and Landscaping
- Densely Populated with National Tenants: Starbuck's, Famous Dave's BBQ, Olive Garden, Red Lobster, T-Mobile & Applebee's
- Contact Listing Agent for Rates

Rosen~Harbottle Commercial Real Estate | P.O. Box 5003 Bellevue, WA 98009-5003 phone: (425) 454-3030 fax: (425) 454-6705 | www.rosenharbottle.com



For more information, contact:

ROSEN~HARBOTTLE
COMMERCIAL REAL ESTATE

**Jack Rosen** 

(425) 289-2221 jack@rosenharbottle.com

www.rosenharbottle.com

# TACOMA PLACE SHOPPING CENTER

1901 S 72nd Street, Tacoma, WA 98408

#### Site Plan

citi financial





edible

## TACOMA PLACE SHOPPING CENTER

1901 S 72nd Street, Tacoma, WA 98408

### **Neighboring Retail Aerial**



### **Retail Trade Area Aerial**



Rosen~Harbottle Commercial Real Estate | P.O. Box 5003 Bellevue, WA 98009-5003 phone: (425) 454-3030 fax: (425) 454-6705 | www.rosenharbottle.com