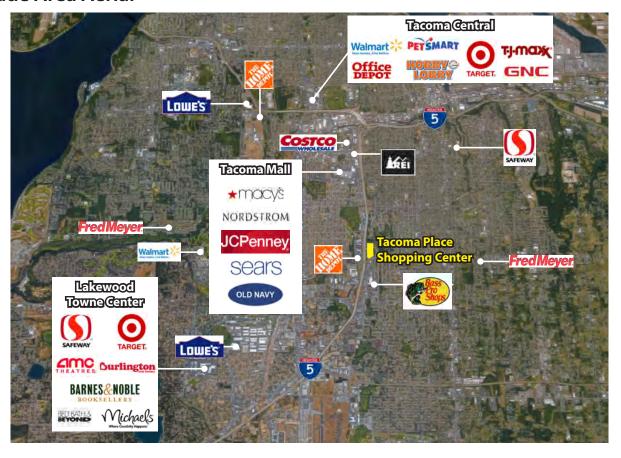

### **Retail Trade Area Aerial**

Rosen~Harbottle Commercial Real Estate | P.O. Box 5003 Bellevue, WA 98009-5003 phone: (425) 454-3030 fax: (425) 454-6705 | www.rosenharbottle.com