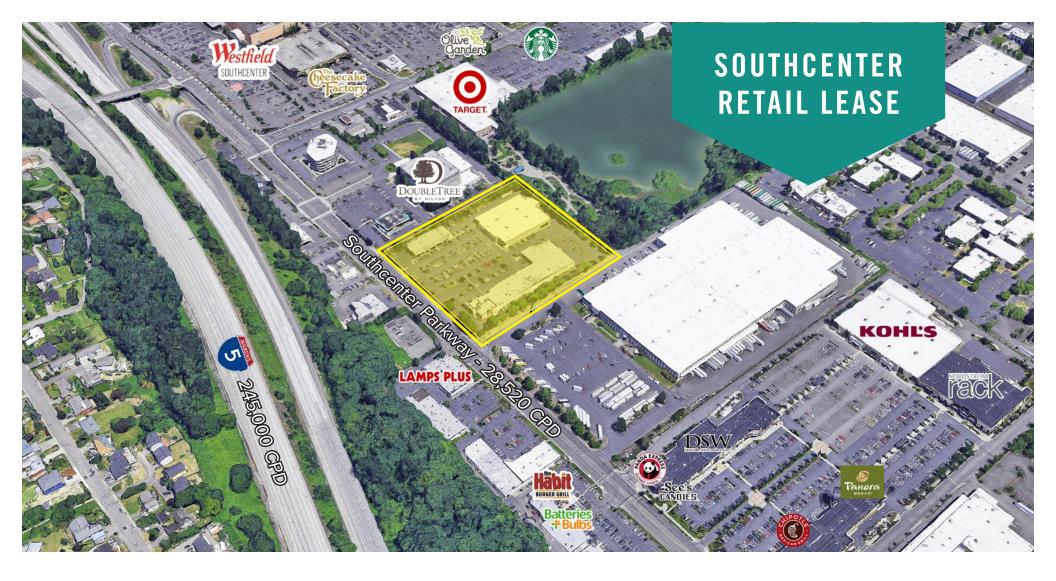

## PARKWAY SQUARE SHOPPING CENTER

16600 - 16890 Southcenter Parkway | Tukwila, WA

Jack Rosen

425.289.2221 jack@rosenharbottle.com

**Brian Stewart** 

425.289.2222

brians@rosenharbottle.com

PO Box 5003 Bellevue, WA 98009 - 5003

# HIGH-EXPOSURE RETAIL CENTER

#### **PROPERTY FEATURES:**

- Prominent Signage on Southcenter Parkway
- Immediate access to I-5 & I-405
- One block away from Westfield-Southcenter Mall
- Tenants Include: Jared Jewelers, Max's, Miyabi Sushi, and Bai Tong Thai
- 28,520+ cars per day on Southcenter Parkway
- Neighboring Retailers: Target, Kohl's, Nordstrom Rack, Best Buy,
  Dick's Sporting Goods, BevMo!, & Ashley's Furniture Homestore
- Abundant parking

## **LOCATION MAP**