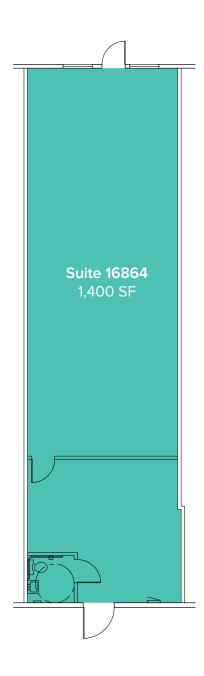

## SUITE 16864 FLOOR PLAN

#### **FEATURES:**

- Available 10/1/2021
- 1,400 SF
- Retail/Restaurant Space
- \$35.00/SF, NNN
- Open retail area
- Back Room
- 1 Restroom
- (1) 200amp 120v/208v 3phase panel
  - Additional (1) 100amp power can be added