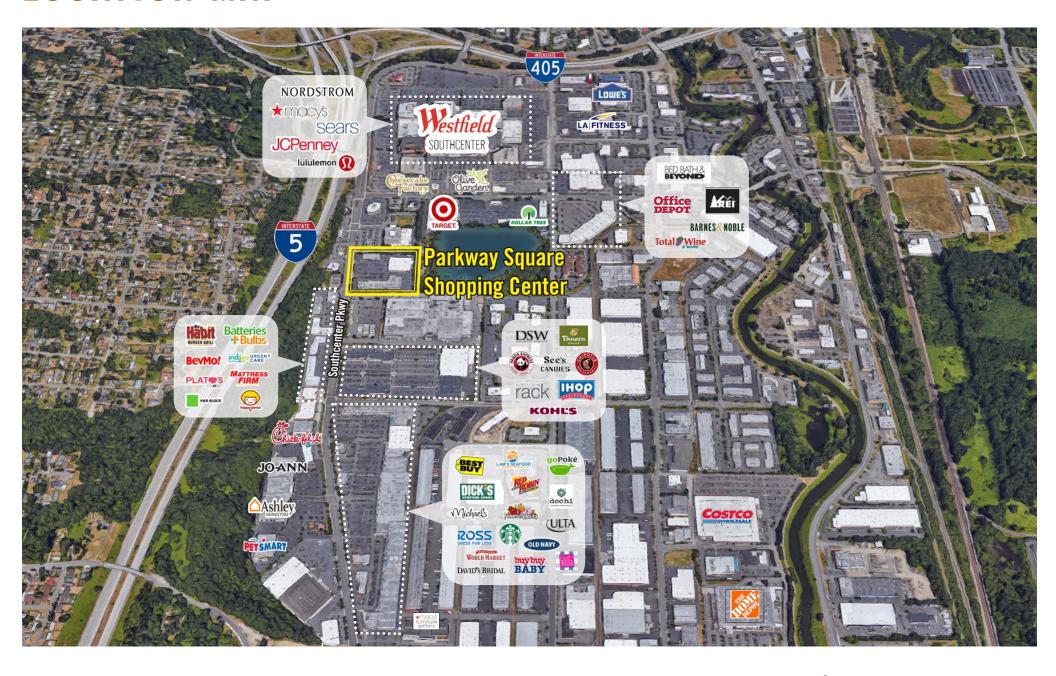

## **LOCATION MAP**

#### **PROPERTY FEATURES:**

- Prominent Signage on Southcenter Parkway
- Immediate access to I-5 & I-405
- One block away from Westfield-Southcenter Mall
- Tenants Include: Jared Jewelers, Max's, Miyabi Sushi, and Bai Tong Thai
- 28,520+ cars per day on Southcenter Parkway
- Neighboring Retailers: Target, Kohl's, Nordstrom Rack, Best Buy,
  Dick's Sporting Goods, BevMo!, & Ashley's Furniture Homestore
- Abundant parking