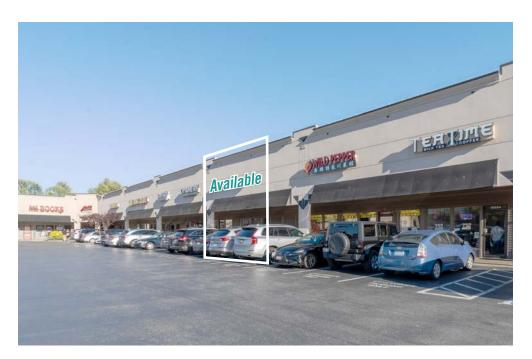

### 1,400 SF Available

## SITE PLAN

Suite Square Feet Rate/Rent Notes

16864 1,400 SF

\$35.00/SF, NNN

Retail/Restaurant space with open area and 1 restroom. Available 10/1/2021.