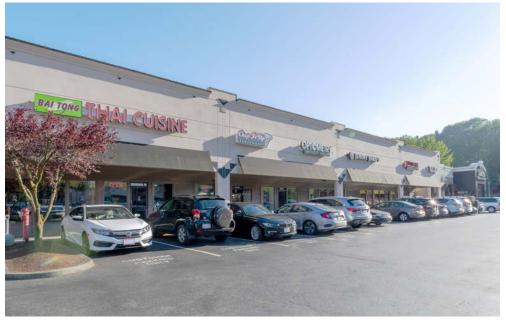

#### **PROPERTY FEATURES:**

- Prominent Signage on Southcenter Parkway
- Immediate access to I-5 & I-405
- One block away from Westfield-Southcenter Mall
- Tenants Include: Jared Jewelers, Max's, Miyabi Sushi, and Bai Tong Thai
- 28,520+ cars per day on Southcenter Parkway
- Neighboring Retailers: Target, Kohl's, Nordstrom Rack, Best Buy,
  Dick's Sporting Goods, BevMo!, & Ashley's Furniture Homestore
- Abundant parking