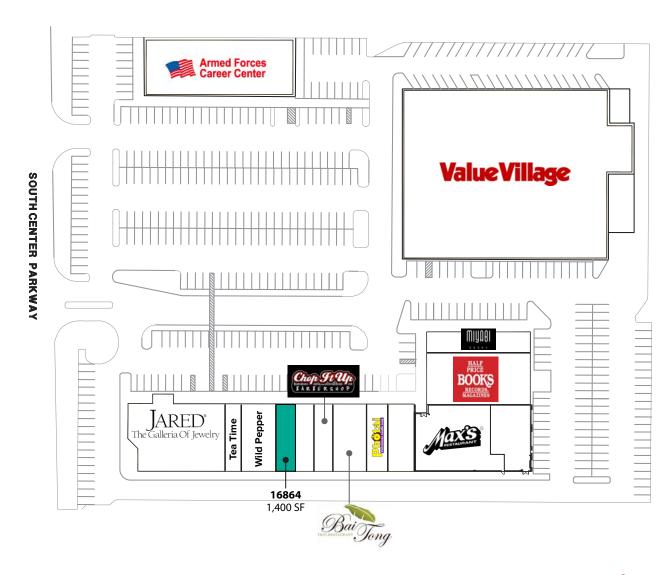

## SITE PLAN

Suite Square Feet Rate/Rent Notes

16864 1,400 SF

\$35.00/SF, NNN

Retail/Restaurant space with open area and 1 restroom. Available 10/1/2021.

#### **PROPERTY FEATURES:**

- Prominent Signage on Southcenter Parkway
- Immediate access to I-5 & I-405
- One block away from Westfield-Southcenter Mall
- Tenants Include: Jared Jewelers, Max's, Miyabi Sushi, and Bai Tong Thai
- 28,520+ cars per day on Southcenter Parkway
- Neighboring Retailers: Target, Kohl's, Nordstrom Rack, Best Buy,
  Dick's Sporting Goods, BevMo!, & Ashley's Furniture Homestore
- Abundant parking