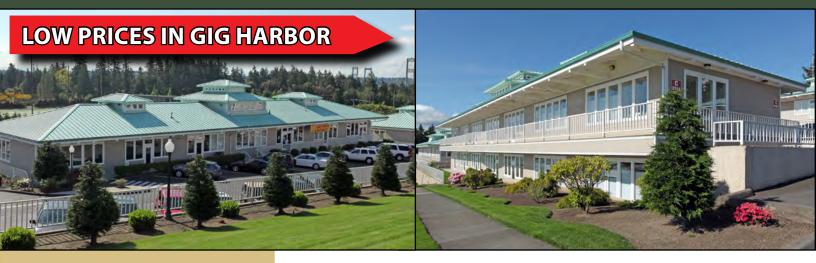

2601-2715 Jahn Avenue NW, Gig Harbor, WA 98335

IDEAL USES: Professional Office/Medical, Showroom, Wholesale Retail, Recreational, Winery/Brewery, Educational, Salon, Boutique

#### **FEATURES:**

- Lease or Purchase
- Great Visibility to 70,000+ Cars/Day on Hwy 16
- Quick Access to Tacoma Half Mile from Off-Ramp
- Buildings Include Heating & Air Conditioning
- Tall Ceilings with Sky Lights & Balconies
- Extensive Window Line Provides Abundant Natural Light
- Buildings Available for Purchase:
  - Building A: \$1,810,000 (\$175/SF)
  - Building D: \$1,771,000 (\$171/SF)
  - Building E: \$1,879,000 (\$170/SF)