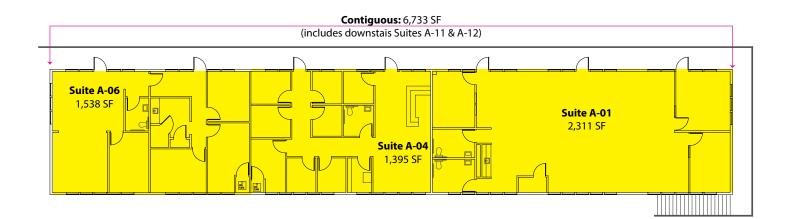

#### **Building A - 2<sup>nd</sup> Floor**

| Suite      | Square Footage      |
|------------|---------------------|
| A-01       | 2,311 SF            |
| A-04       | 1,395 SF            |
| A-06       | 1,538 SF            |
| Contiguous | 5,244 SF - 6,733 SF |