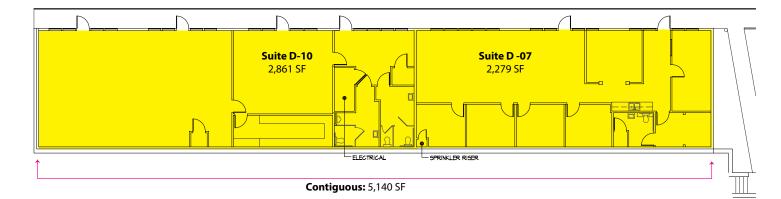

#### **Building D - 1<sup>st</sup> Floor**

| Suite      | Square Footage |
|------------|----------------|
| D-07       | 2,279 SF       |
| D-10       | 2,861 SF       |
| Contiguous | 5,140 SF       |