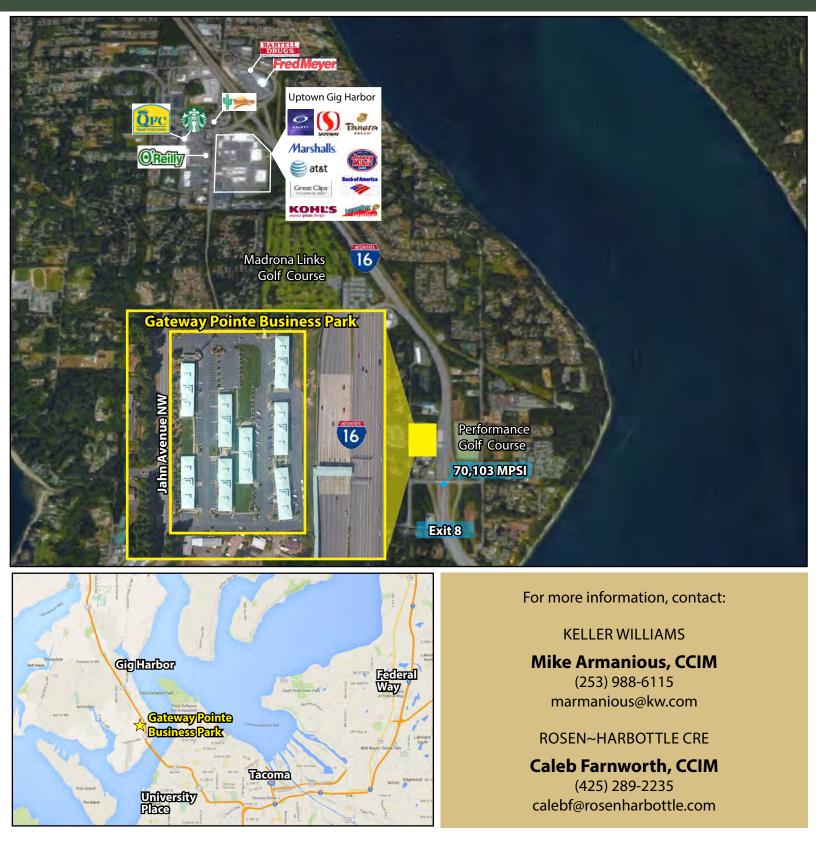

For more information, contact:

**KELLER WILLIAMS** 

#### **Mike Armanious, CCIM**

(253) 988-6115 marmanious@kw.com

ROSEN~HARBOTTLE CRE

#### Caleb Farnworth, CCIM

(425) 289-2235 calebf@rosenharbottle.com

2601-2715 Jahn Avenue NW, Gig Harbor, WA 98335

Availability

| SUITE     | SQUARE FEET | CONTIGUOUS | <b>RENT/MO</b> | \$/SF   | AVAILABLE |
|-----------|-------------|------------|----------------|---------|-----------|
| A-01      | 2,311       | 5,244      | \$2,792        | \$14.50 | 30 DAYS   |
| A-04      | 1,395       | 5,244      | \$1,686        | \$14.50 | NOW       |
| A-06      | 1,538       | 5,244      | \$1,858        | \$14.50 | NOW       |
| C-04      | 1,391       |            | \$1,681        | \$14.50 | NOW       |
| C-08/09   | 1,552       |            | \$1,617        | \$12.50 | NOW       |
| D-07      | 2,279       | 5,140      | \$2,754        | \$14.50 | NOW       |
| D-10      | 2,861       | 5,140      | \$2,980        | \$12.50 | NOW       |
| E-01      | 1,544       |            | \$1,866        | \$14.50 | NOW       |
| E-07      | 1,514       | 2,278      | \$1,577        | \$12.50 | NOW       |
| E-08      | 764         | 2,278      | \$796          | \$12.50 | NOW       |
| E-12      | 797         |            | \$830          | \$12.50 | NOW       |
| F-10      | 1,756       |            | \$1,829        | \$12.50 | NOW       |
| H-06      | 2,940       |            | \$3,553        | \$14.50 | NOW       |
| Full Bldg | 10,380      |            | \$11,245       | \$13.00 | 60 DAYS   |