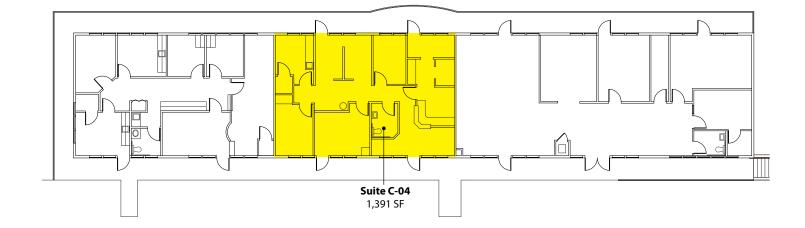

#### **Building C - 2<sup>nd</sup> Floor**

| Suite | Square Footage |
|-------|----------------|
| C-04  | 1,391 SF       |