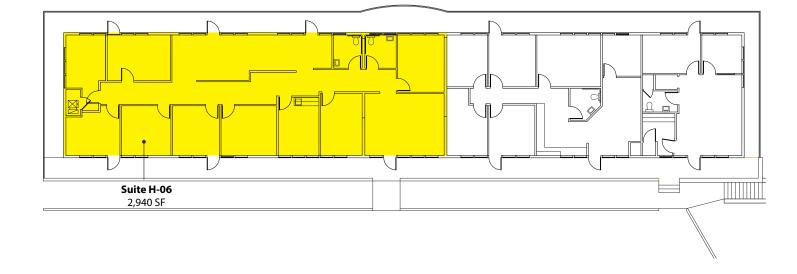

### Keller Williams | 7525 28th Street W, University Place, WA phone: (253) 460-8640 fax: (253) 460-8650 | www.kw.com

2601-2715 Jahn Avenue NW, Gig Harbor, WA 98335

| Building | H - 2 <sup>nd</sup> F | loor |
|----------|-----------------------|------|
|----------|-----------------------|------|

| Suite | Square Footage |
|-------|----------------|
| H-06  | 2,940 SF       |

Keller Williams | 7525 28th Street W, University Place, WA phone: (253) 460-8640 fax: (253) 460-8650 | www.kw.com

2601-2715 Jahn Avenue NW, Gig Harbor, WA 98335