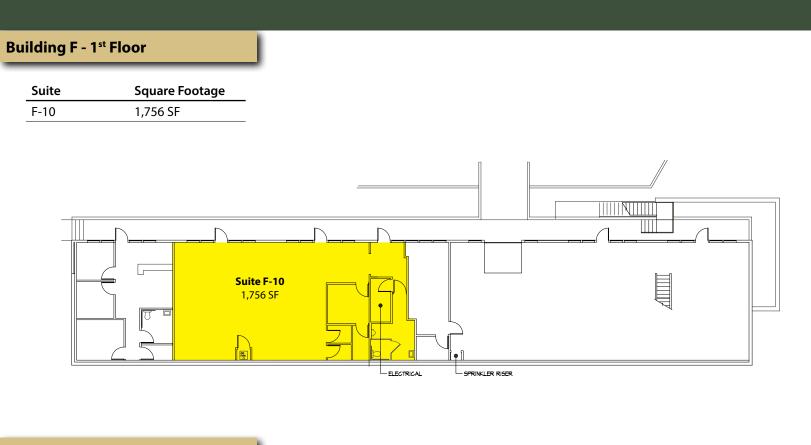

quare Footage |
|---------|----------------|
| C-08/09 | 1,552 SF       |



### Keller Williams | 7525 28th Street W, University Place, WA phone: (253) 460-8640 fax: (253) 460-8650 | www.kw.com

2601-2715 Jahn Avenue NW, Gig Harbor, WA 98335

#### **Building E - 2<sup>nd</sup> Floor**

| Suite | Square Footage |
|-------|----------------|
| E-01  | 1,544 SF       |



#### **Building E - 1<sup>st</sup> Floor**

| Suite      | Square Footage |
|------------|----------------|
| E-07       | 1,514 SF       |
| E-08       | 764 SF         |
| E-12       | 797 SF         |
| Contiguous | 2,278SF        |



Contiguous: 2,278 SF

### Keller Williams | 7525 28th Street W, University Place, WA phone: (253) 460-8640 fax: (253) 460-8650 | www.kw.com

2601-2715 Jahn Avenue NW, Gig Harbor, WA 98335



| Building | H - 2 <sup>nd</sup> F | loor |
|----------|-----------------------|------|
|----------|-----------------------|------|

| Suite | Square Footage |
|-------|----------------|
| H-06  | 2,940 SF       |



Keller Williams | 7525 28th Street W, University Place, WA phone: (253) 460-8640 fax: (253) 460-8650 | www.kw.com

2601-2715 Jahn Avenue NW, Gig Harbor, WA 98335

Site Plan



Keller Williams | 7525 28th Street W, University Place, WA phone: (253) 460-8640 fax: (253) 460-8650 | www.kw.com

2601-2715 Jahn Avenue NW, Gig Harbor, WA 98335



### Keller Williams | 7525 28th Street W, University Place, WA phone: (253) 460-8640 fax: (253) 460-8650 | www.kw.com