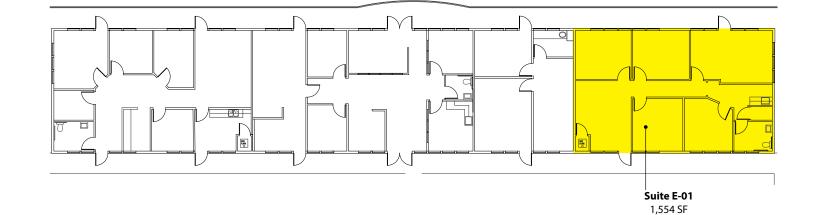

#### **Building E - 2<sup>nd</sup> Floor**

| Suite | Square Footage |
|-------|----------------|
| E-01  | 1,544 SF       |