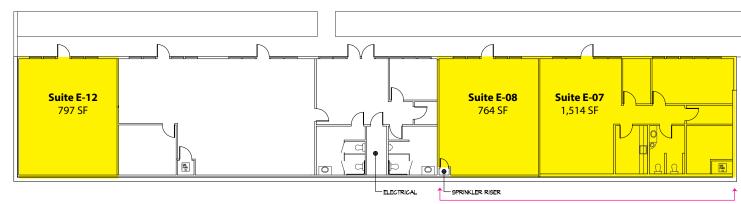

#### **Building E - 1<sup>st</sup> Floor**

| Suite      | Square Footage |
|------------|----------------|
| E-07       | 1,514 SF       |
| E-08       | 764 SF         |
| E-12       | 797 SF         |
| Contiguous | 2,278SF        |

Contiguous: 2,278 SF