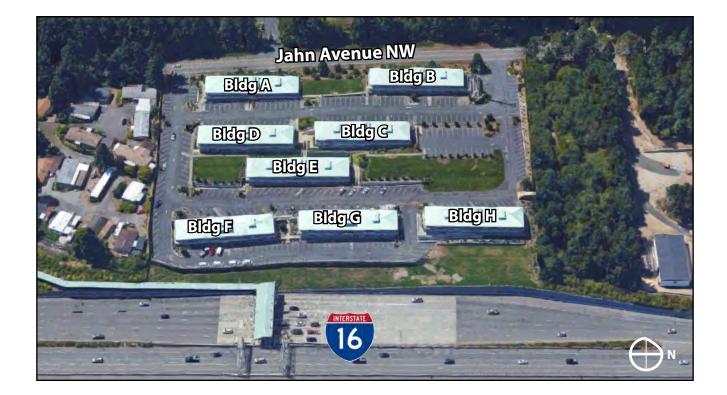

Site Plan

Keller Williams | 7525 28th Street W, University Place, WA phone: (253) 460-8640 fax: (253) 460-8650 | www.kw.com

2601-2715 Jahn Avenue NW, Gig Harbor, WA 98335