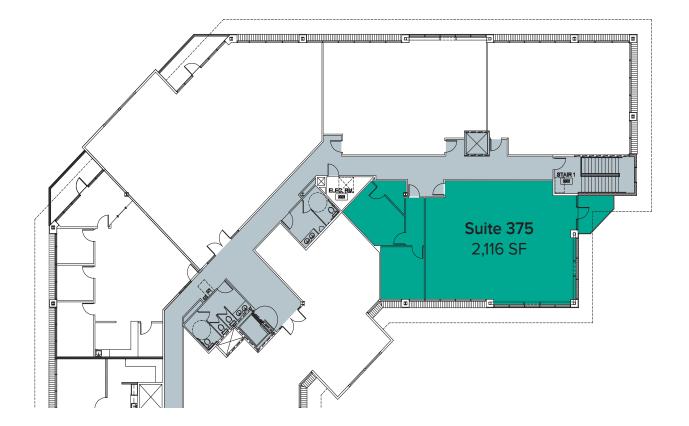

### Lake Tye Building

### 14090 Fryelands Boulevard | Monroe, WA

Caleb Farnworth, CCIM 425.289.2235 calebf@rosenharbottle.com

#### **Stossi Tsantilas**

425.279.7943 stossit@rosenharbottle.com

425.454.3030 rosenharbottle.com PO Box 5003 Bellevue, WA 98009 - 5003







### PREMIERE CLASS A OFFICE BUILDING IN MONROE, WOODINVILLE, & SNOHOMISH NEWLY RENOVATED LOBBY & COMMON AREAS

#### FEATURES:

- 1,000 SF 3,116 SF Office Space Available
- Two Floors of Office over Ground Floor Retail
- Lakefront Building with Views and Natural Light
- Class A, High-end Finishes
- 1 Mile from EvergreenHealth Monroe Medical Center
- Abundant Parking







Lake Tye & Lake Tye Trail





**ROSEN HARBOTTLE** COMMERCIAL REAL ESTATE

## SECOND LEVEL FLOOR PLAN







# THIRD LEVEL FLOOR PLAN







## LOCATION MAP