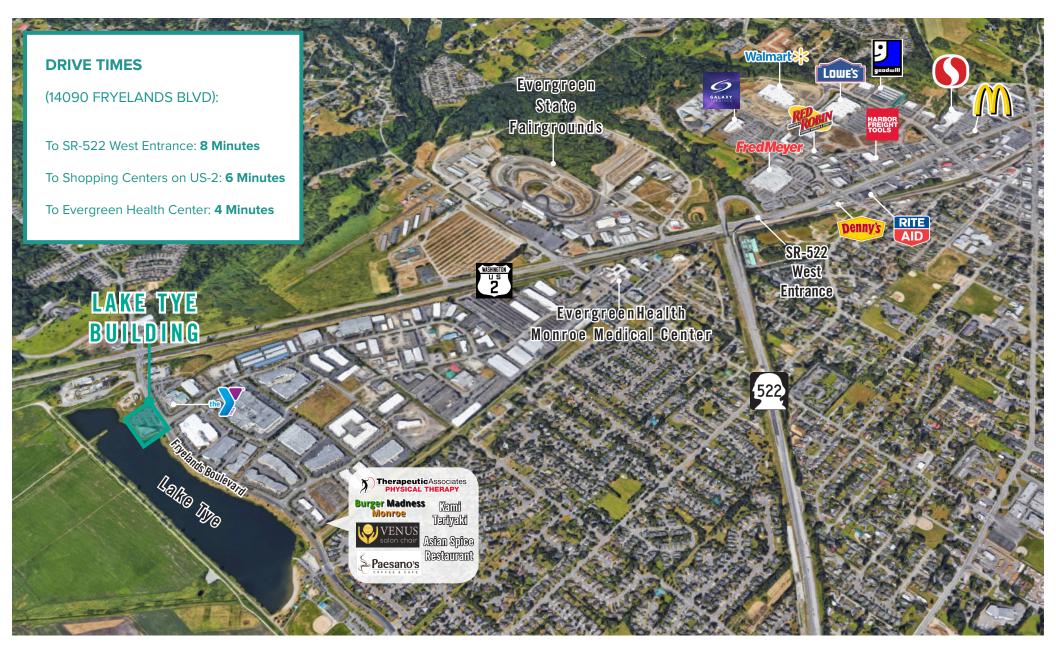

e Tye Building

### 14090 Fryelands Boulevard | Monroe, WA

Caleb Farnworth, CCIM 425.289.2235 calebf@rosenharbottle.com

#### **Stossi Tsantilas**

425.279.7943 stossit@rosenharbottle.com

425.454.3030 rosenharbottle.com PO Box 5003 Bellevue, WA 98009 - 5003







### PREMIERE CLASS A OFFICE BUILDING IN MONROE, WOODINVILLE, & SNOHOMISH NEWLY RENOVATED LOBBY & COMMON AREAS

#### FEATURES:

- 1,000 SF 3,116 SF Office Space Available
- Two Floors of Office over Ground Floor Retail
- Lakefront Building with Views and Natural Light
- Class A, High-end Finishes
- 1 Mile from EvergreenHealth Monroe Medical Center
- Abundant Parking







Lake Tye & Lake Tye Trail





**ROSEN HARBOTTLE** COMMERCIAL REAL ESTATE

## SECOND LEVEL FLOOR PLAN







# THIRD LEVEL FLOOR PLAN







## LOCATION MAP