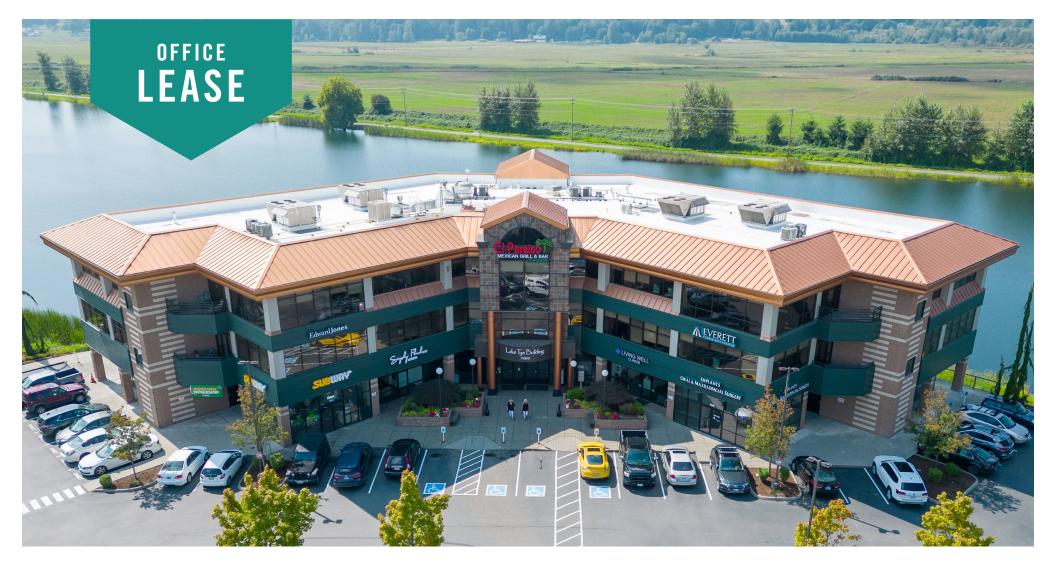

### Lake Tye Building

### 14090 Fryelands Boulevard | Monroe, WA

Caleb Farnworth, CCIM 425.289.2235 calebf@rosenharbottle.com

### PREMIERE CLASS A OFFICE BUILDING IN MONROE, WOODINVILLE, & SNOHOMISH NEWLY RENOVATED LOBBY & COMMON AREAS

#### FEATURES:

- 1,000 SF 3,116 SF Office Space Available
- Two Floors of Office over Ground Floor Retail
- Lakefront Building with Views and Natural Light
- Class A, High-end Finishes
- 1 Mile from EvergreenHealth Monroe Medical Center
- Abundant Parking