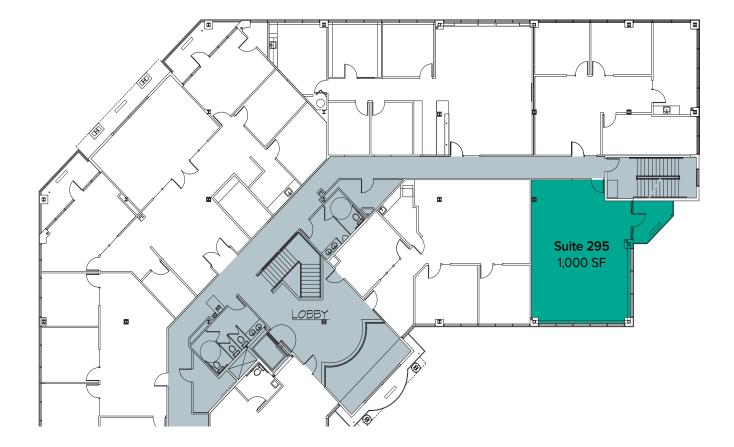

### Lake Tye Building

### 14090 Fryelands Boulevard | Monroe, WA

Caleb Farnworth, CCIM 425.289.2235 calebf@rosenharbottle.com

#### **Stossi Tsantilas**

425.279.7943 stossit@rosenharbottle.com

425.454.3030 rosenharbottle.com PO Box 5003 Bellevue, WA 98009 - 5003







### PREMIERE CLASS A OFFICE BUILDING IN MONROE, WOODINVILLE, & SNOHOMISH NEWLY RENOVATED LOBBY & COMMON AREAS

#### FEATURES:

- 1,000 SF 3,116 SF Office Space Available
- Two Floors of Office over Ground Floor Retail
- Lakefront Building with Views and Natural Light
- Class A, High-end Finishes
- 1 Mile from EvergreenHealth Monroe Medical Center
- Abundant Parking







Lake Tye & Lake Tye Trail





**ROSEN HARBOTTLE** COMMERCIAL REAL ESTATE

## SECOND LEVEL FLOOR PLAN







# THIRD LEVEL FLOOR PLAN







## LOCATION MAP