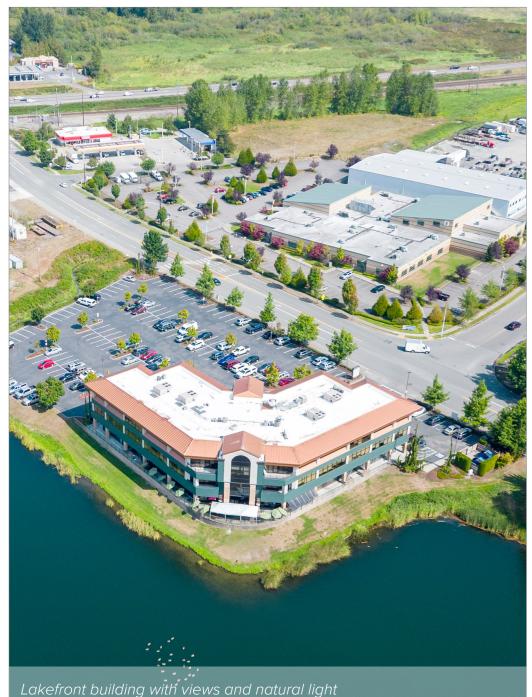

#### FEATURES:

- 1,000 SF 3,116 SF Office Space Available
- Two Floors of Office over Ground Floor Retail
- Lakefront Building with Views and Natural Light
- Class A, High-end Finishes
- 1 Mile from EvergreenHealth Monroe Medical Center
- Abundant Parking

Lake Tye & Lake Tye Trail

**ROSEN HARBOTTLE** COMMERCIAL REAL ESTATE