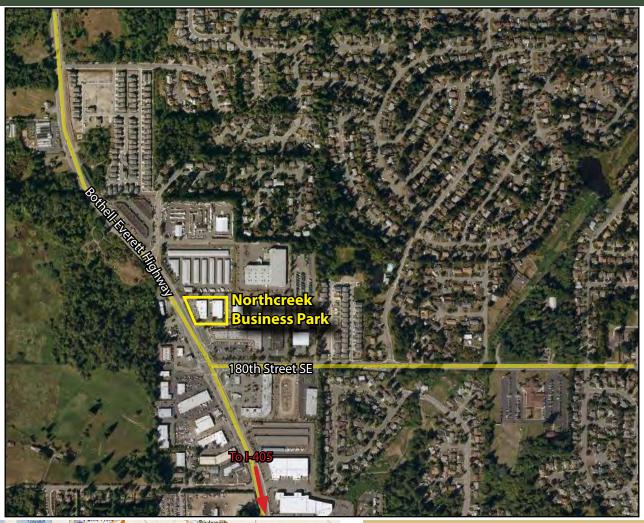

# NORTHCREEK BUSINESS PARK

17901 Bothell-Everett Highway, Bothell, WA 98012

For more information, contact:

# NORTHCREEK BUSINESS PARK

17901 Bothell-Everett Highway, Bothell, WA 98012

# **NORTHCREEK BUSINESS PARK**

17901 Bothell-Everett Highway, Bothell, WA 98012

For more information, contact: