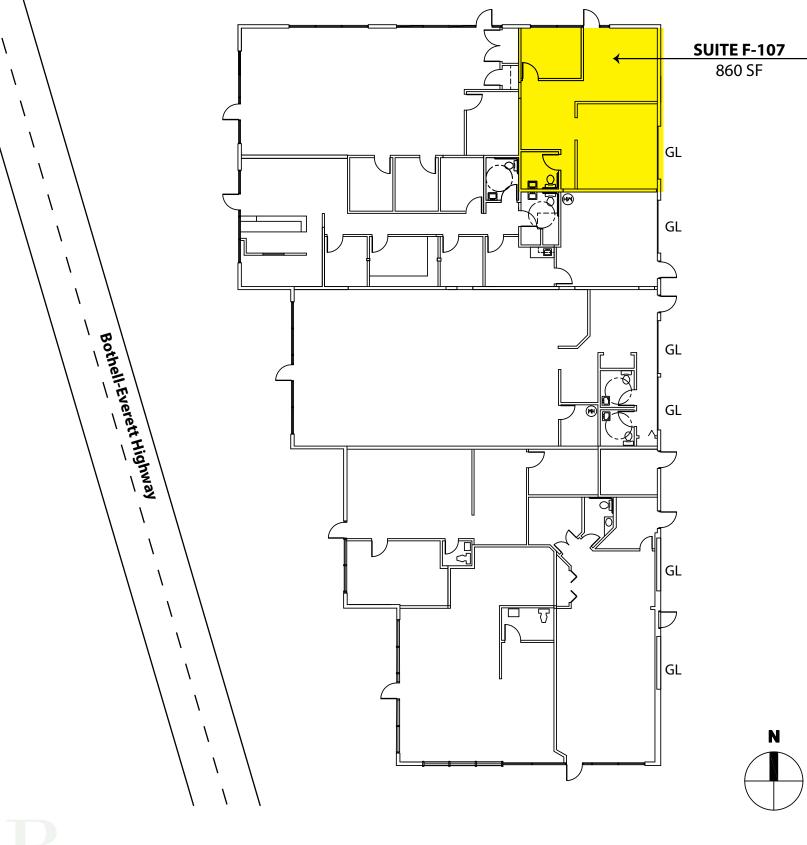

## OFFICE/INDUSTRIAL SPACE 860 SF Available \$2,000/Month, Gross

### **FEATURES:**

- 1 PO, Open Area, 1 Restroom
- Grade-Level Loading
- Quality Concrete-Tilt, High-Tech Building

Rosen~Harbottle Commercial Real Estate | P.O. Box 5003 Bellevue, WA 98009-5003 phone: (425) 454-3030 fax: (425) 454-6705 | www.rosenharbottle.com