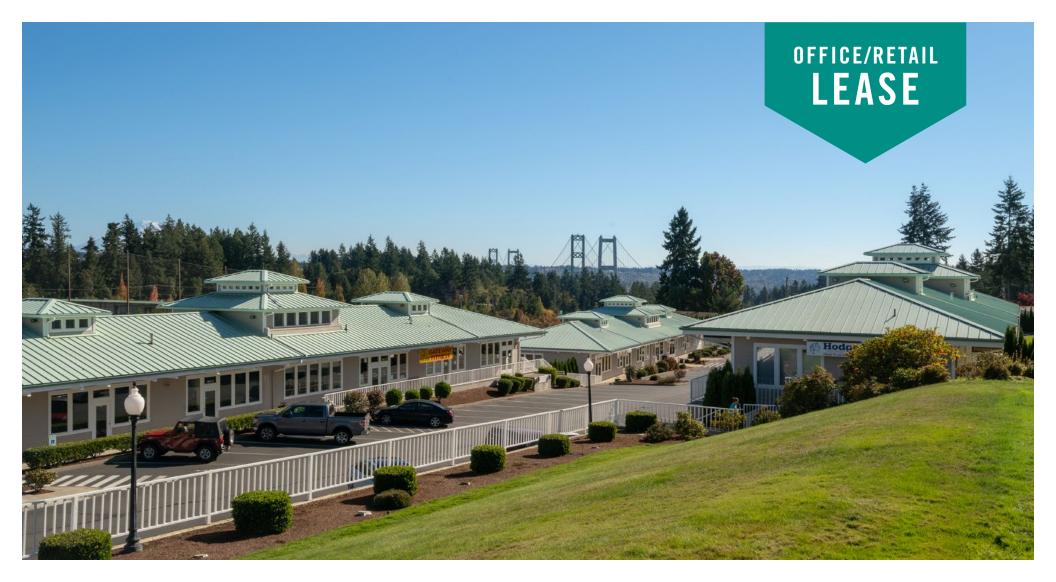

# GATEWAY POINTE BUSINESS PARK

2601 - 2715 Jahn Ave NW | Gig Harbor, WA

Caleb Farnworth, CCIM

425.289.2235 calebf@rosenharbottle.com

Mike Armanious, CCIM 253.988.6115

marmanious@kw.com

#### LOW PRICES IN GIG HARBOR

#### 776 SF - 2,937 SF Available

#### **FEATURES:**

- On-Site Amenities: Exercise Facility and Daycare
- High Visibility to 70,000+ Cars/Day on Highway 16
- View of Narrows Bridge & Olympic Mountains
- 4 Stalls / 1,000 SF Parking Ratio
- Vaulted Ceilings with Skylights
- Heating and Air Conditioning Throughout