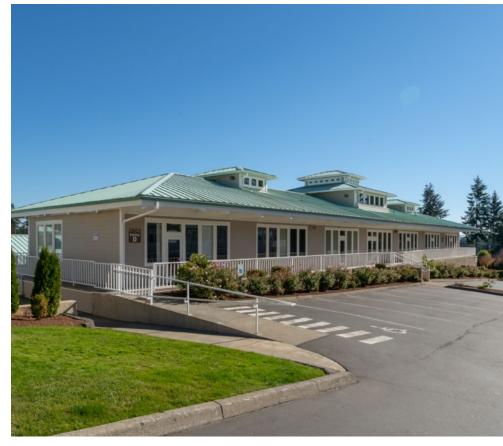

## FLOOR PLAN

| Suite | Square Feet | Rate          | Notes                                                                                                                                                                          |
|-------|-------------|---------------|--------------------------------------------------------------------------------------------------------------------------------------------------------------------------------|
| D-4   | 1,624 SF    | \$2,707/Month | Second floor office space with reception, open work area, 3 private offices, and 1 restroom. Contiguous with Suite D5-6 for a total of 2,937 SF. <b>Flexible availability.</b> |
|       |             |               | Suite D-4 1,624 SF                                                                                                                                                             |

| Suite | Square Feet | Rate          | Notes                                                                                                                                                           |
|-------|-------------|---------------|-----------------------------------------------------------------------------------------------------------------------------------------------------------------|
| D5-6  | 1,313 SF    | \$2,188/Month | Second floor office space with open work area and break room with kitchenette. Contiguous with Suite D-4 for a total of 2,937 SF. <b>Flexible availability.</b> |
|       |             |               |                                                                                                                                                                 |

**Suite D5-6** 1,313 SF