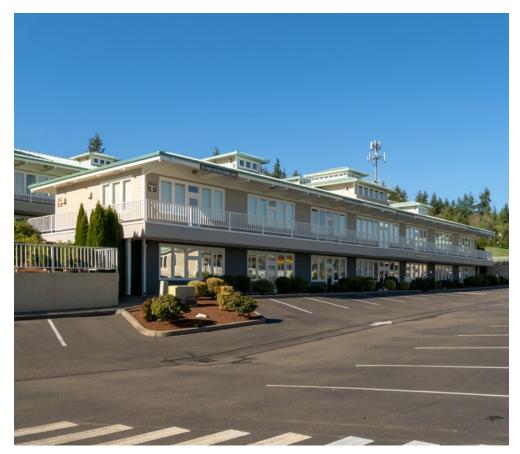

# FLOOR PLAN

Square Feet

Suite

| B-4 | 1,061 SF | <b>\$1,768</b> /Month | Second floor retail/office space includes open work area and break room with kitchenette. <b>Available Now.</b> |
|-----|----------|-----------------------|-----------------------------------------------------------------------------------------------------------------|

**Notes** 

Rent

| Suite | Square Feet | Rent          | Notes                                                                                           |
|-------|-------------|---------------|-------------------------------------------------------------------------------------------------|
| C-9   | 776 SF      | \$1,423/Month | First floor retail/office space with 1 restrooms and open work area. <b>Available 1/1/2023.</b> |