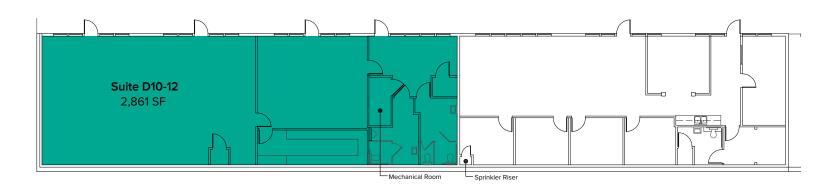

## FLOOR PLAN

Square Feet

Suite

| Suite | Square Feet | Rate | Notes |
|-------|-------------|------|-------|
|-------|-------------|------|-------|

D10-12 2,861 SF \$4,172/Month First floor retail/office space with 2 restrooms and open work area. **Available now.** 