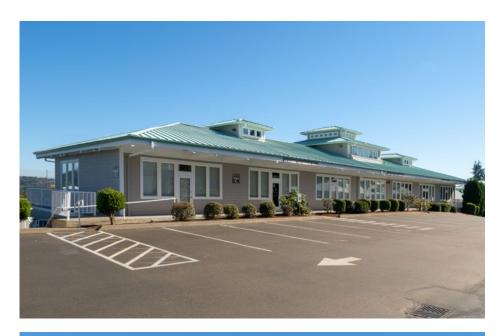

## FLOOR PLAN

Square Feet

Suite

| Suite | Square Feet | Rate | Notes |
|-------|-------------|------|-------|
|-------|-------------|------|-------|

D10-12 2,861 SF \$4,172/Month First floor retail/office space with 2 restrooms and open work area. **Available now.** 

|     | oquai o i oot | rtate         |                                                                                                                                                |
|-----|---------------|---------------|------------------------------------------------------------------------------------------------------------------------------------------------|
| E-4 | 1,709 SF      | \$2,848/Month | Second floor retail/office space with reception area, 3 private rooms, break room, 1 restroom, and open work area. <b>Available 12/1/2022.</b> |