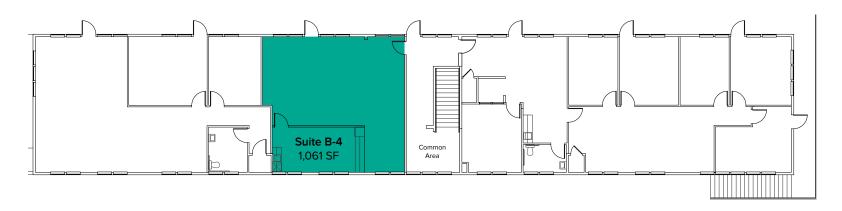

# FLOOR PLAN

Square Feet

Suite

| B-4 | 1,061 SF | <b>\$1,768</b> /Month | Second floor retail/office space includes open work area and break room with kitchenette. <b>Available Now.</b> |
|-----|----------|-----------------------|-----------------------------------------------------------------------------------------------------------------|