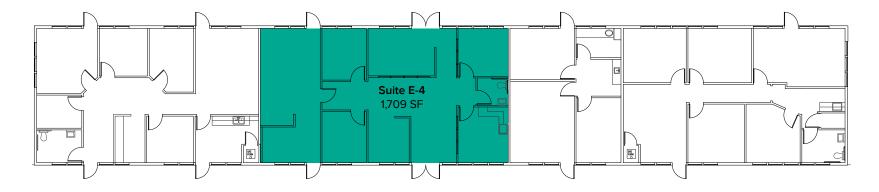

|     | oquai o i oot | rtate         |                                                                                                                                                |
|-----|---------------|---------------|------------------------------------------------------------------------------------------------------------------------------------------------|
| E-4 | 1,709 SF      | \$2,848/Month | Second floor retail/office space with reception area, 3 private rooms, break room, 1 restroom, and open work area. <b>Available 12/1/2022.</b> |