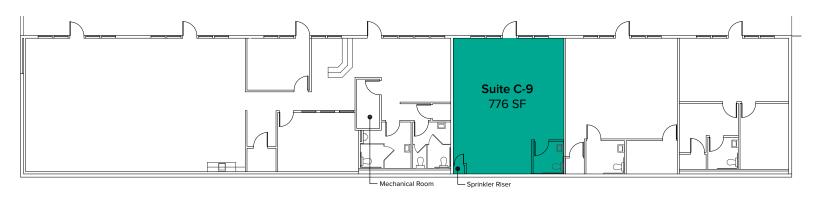

**Notes** 

Rent

| Suite | Square Feet | Rent          | Notes                                                                                           |
|-------|-------------|---------------|-------------------------------------------------------------------------------------------------|
| C-9   | 776 SF      | \$1,423/Month | First floor retail/office space with 1 restrooms and open work area. <b>Available 1/1/2023.</b> |