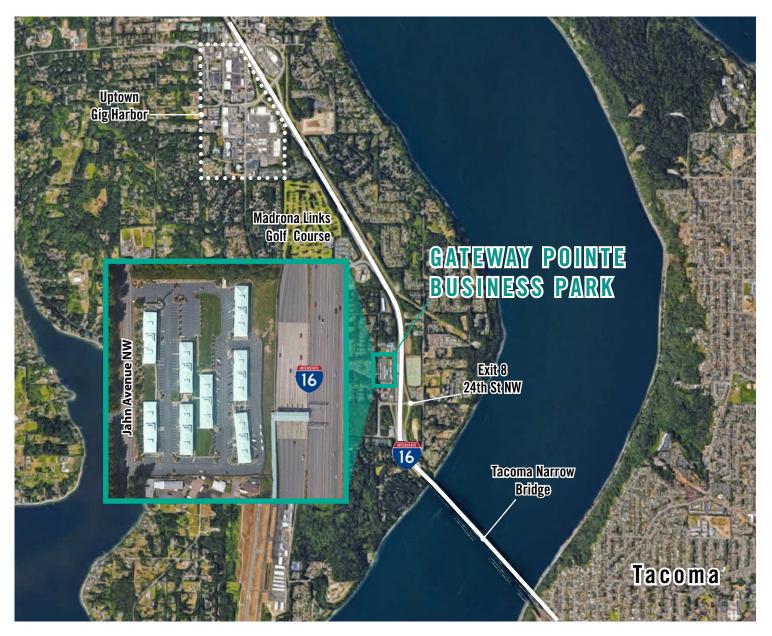

## **LOCATION MAP**

#### **DRIVE TIME:**

Uptown Gig Harbor: 4 Minutes

Downtown Gig Harbor: 8 Minutes

Downtown Tacoma: 15 Minutes