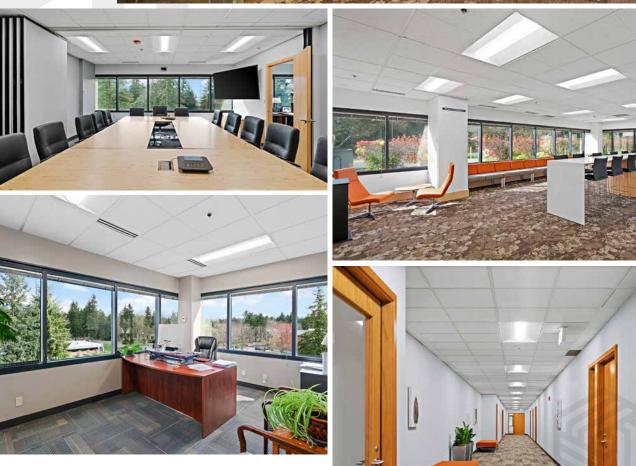

Class A office space in West Campus Federal Way

501 & 505 S 336TH ST, FEDERAL WAY, WA

Fountain Plaza is prominently located on the corner of 336th Street & 1st Way S, the hub of West Campus Office

\$24.50/SF-\$26.00/SF, full service

Recent renovations of lobby, common area, restrooms, and building exterior

4.7/1,000 surface parking ratio

Easy access to Hwy 18, Hwy 99, and I-5