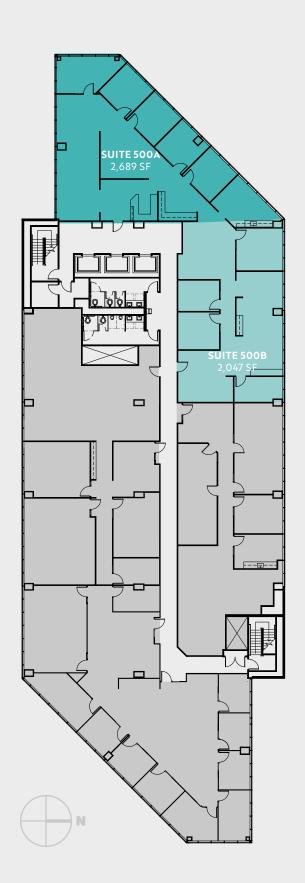

# 5th floor

FOUNTAIN PLAZA I

| Suite      | Size     | Features              |
|------------|----------|-----------------------|
| 500A       | 2,689 SF | Fully built-out suite |
| 500B       | 2,047 SF | Fully built-out suite |
| Contiguous | 4,736 SF |                       |