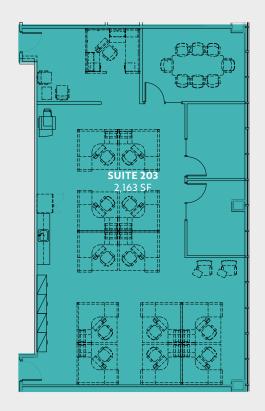

#### **FOUNTAIN PLAZA II**

| Suite | Size     | Features                                  |
|-------|----------|-------------------------------------------|
| 201   | 2,367 SF | New LED lighting, ceiling grid and carpet |
| 203   | 2,163 SF | New LED lighting, ceiling grid and carpet |
| 204   | 1,694 SF | New LED lighting, ceiling grid and carpet |
| 230   | 1,432 SF | New LED lighting, ceiling grid and carpet |