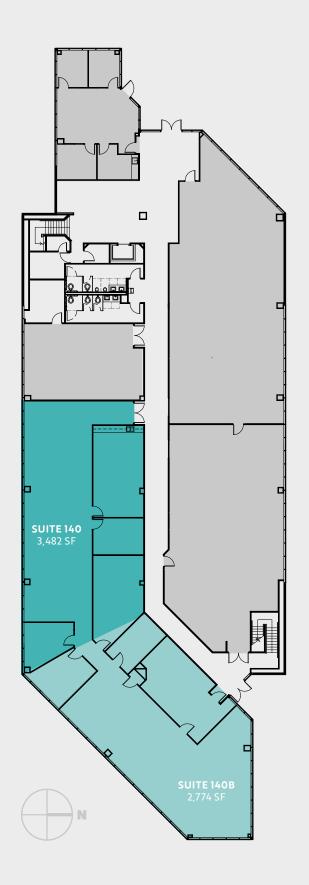

# 1st floor

#### **FOUNTAIN PLAZA II**

| Suite      | Size     | Features |
|------------|----------|----------|
| 140        | 3,482 SF |          |
| 140B       | 2,774 SF |          |
| Contiguous | 6,226 SF |          |