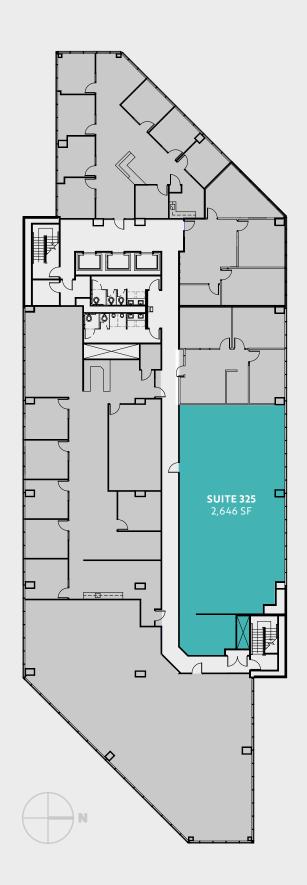

#### FOUNTAIN PLAZA I

| Suite | Size     | Features                                  |
|-------|----------|-------------------------------------------|
| 325   | 2,646 SF | New LED lighting, ceiling grid and carpet |