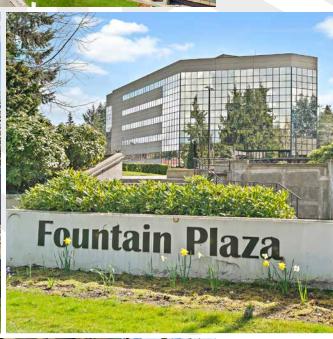

Class A office space in West Campus Federal Way

501 & 505 S 336TH ST, FEDERAL WAY, WA

Fountain Plaza is prominently located on the corner of 336th Street & 1st Way S, the hub of West Campus Office

\$24.50/SF-\$26.00/SF, full service

### Fountain Plaza I&II

501 & 505 S 336TH ST FEDERAL WAY, WA

WILL FRAME 253.722.1412 will.frame@kidder.com **DREW FRAME**253.722.1433
drew.frame@kidder.com

Owned by

Leased by

This information supplied herein is from sources we deem reliable. It is provided without any representation, warranty, or guarantee, expressed or implied as to its accuracy. Prospective Buyer or Tenant should conduct an independent investigation and verification of all matters deemed to be material, including, but not limited to, statements of income and expenses. Consult your attorney, accountant, or other professional advisor.