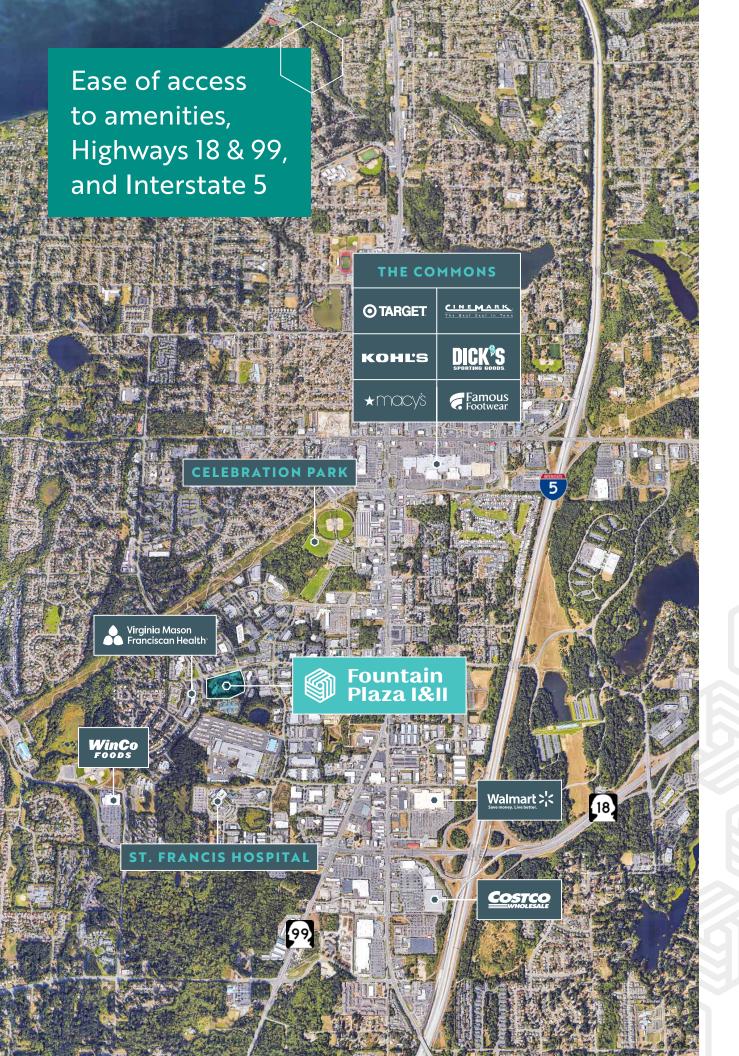

Class A office space in West Campus Federal Way

501 & 505 S 336TH ST, FEDERAL WAY, WA

Fountain Plaza is prominently located on the corner of 336th Street & 1st Way S, the hub of West Campus Office

\$24.50/SF-\$26.00/SF, full service

Recent renovations of lobby, common area, restrooms, and building exterior

4.7/1,000 surface parking ratio

Easy access to Hwy 18, Hwy 99, and I-5