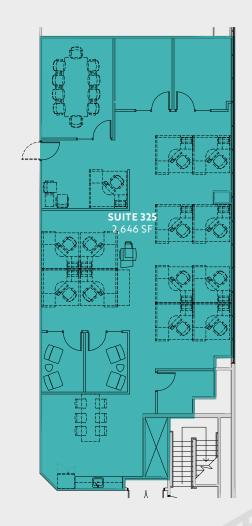

#### FOUNTAIN PLAZA I

| Suite | Size     | Features                                  |
|-------|----------|-------------------------------------------|
| 325   | 2,646 SF | New LED lighting, ceiling grid and carpet |