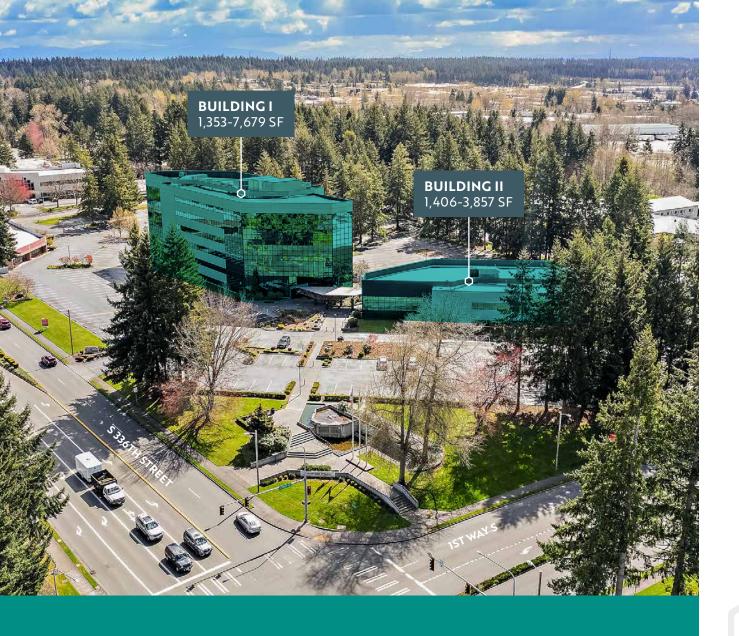

Class A office space in West Campus Federal Way

501 & 505 S 336TH ST, FEDERAL WAY, WA

Fountain Plaza is prominently located on the corner of 336th Street & 1st Way S, the hub of West Campus Office

\$24.50/SF-\$26.00/SF, full service

Recent renovations of lobby, common area, restrooms, and building exterior

4.7/1,000 surface parking ratio

Easy access to Hwy 18, Hwy 99, and I-5

## Where business gets done