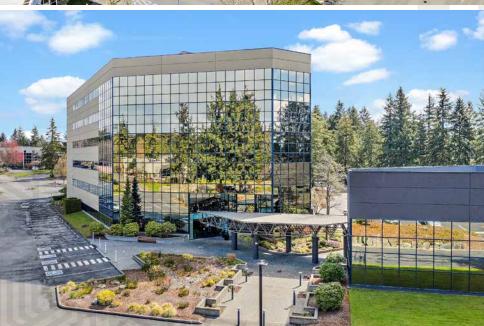

Class A office space in West Campus Federal Way

501 & 505 S 336TH ST, FEDERAL WAY, WA

Fountain Plaza is prominently located on the corner of 336th Street & 1st Way S, the hub of West Campus Office

\$24.50/SF-\$26.00/SF, full service

Recent renovations of lobby, common area, restrooms, and building exterior

4.7/1,000 surface parking ratio

Easy access to Hwy 18, Hwy 99, and I-5