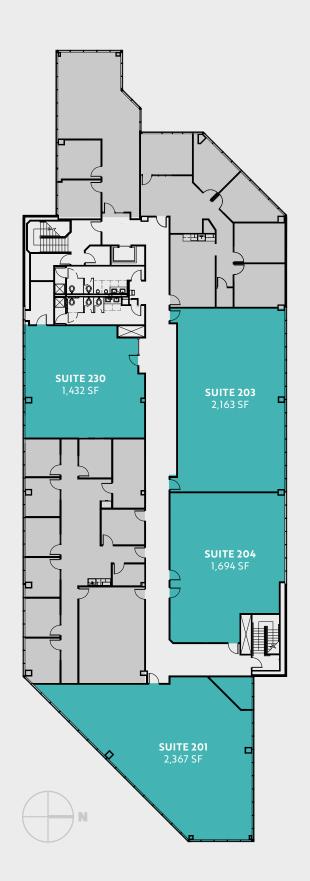

# 2nd floor

#### **FOUNTAIN PLAZA II**

| Suite | Size     | Features                                  |
|-------|----------|-------------------------------------------|
| 201   | 2,367 SF | New LED lighting, ceiling grid and carpet |
| 203   | 2,163 SF | New LED lighting, ceiling grid and carpet |
| 204   | 1,694 SF | New LED lighting, ceiling grid and carpet |
| 230   | 1,432 SF | New LED lighting, ceiling grid and carpet |