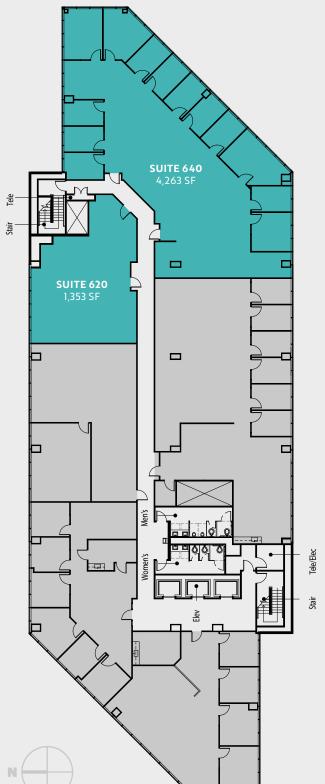

# 6th floor

FOUNTAIN PLAZA I

| Suite | Size     | Features                                              |
|-------|----------|-------------------------------------------------------|
| 640   | 4,263 SF | Fully built-out suite, new<br>LED lighting throughout |
| 620   | 1,353 SF | New LED lighting                                      |