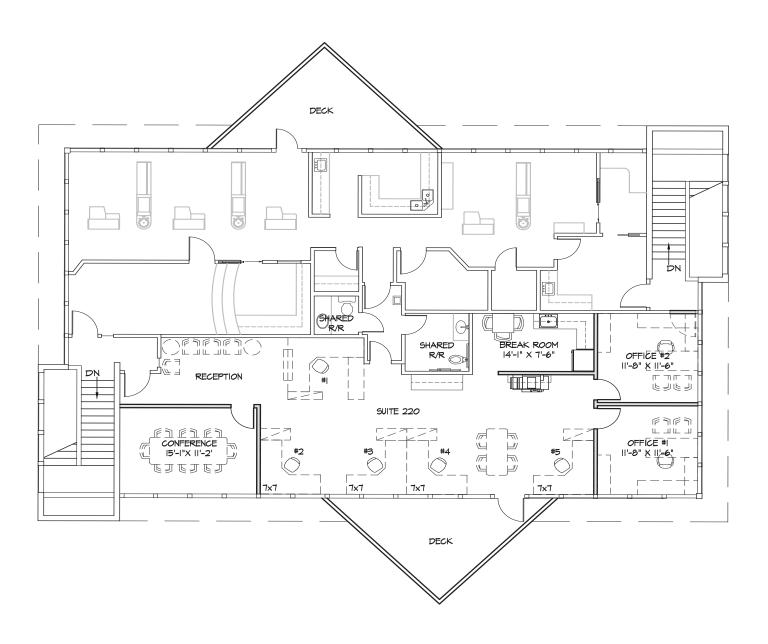

22500-22619 SE 64<sup>th</sup> Place, Issaquah, WA 98027

Suite 220 - Sample Floor Plan

Rosen~Harbottle Commercial Real Estate | P.O. Box 5003 Bellevue, WA 98009-5003 phone: (425) 454-3030 fax: (425) 454-6705 | www.rosenharbottle.com