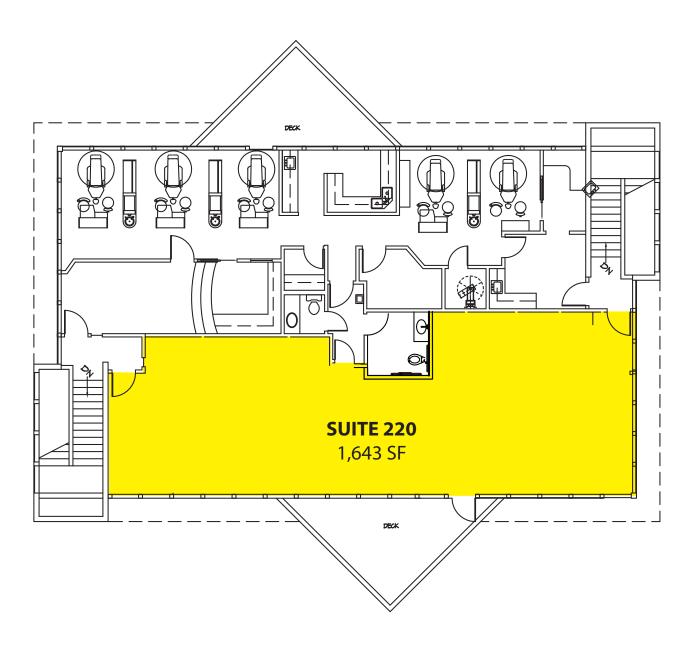

22500-22619 SE 64<sup>th</sup> Place, Issaquah, WA 98027

Suite 220 - Floor Plan

Rosen~Harbottle Commercial Real Estate | P.O. Box 5003 Bellevue, WA 98009-5003 phone: (425) 454-3030 fax: (425) 454-6705 | www.rosenharbottle.com