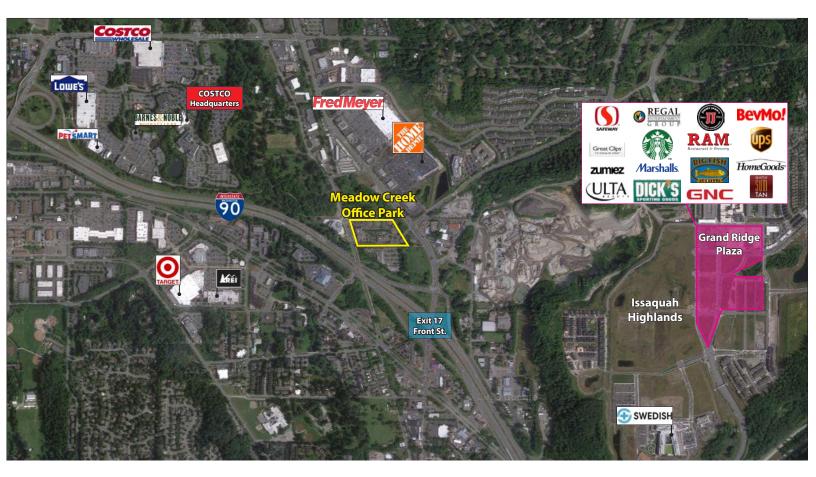

22500-22619 SE 64th Place, Issaquah, WA 98027

#### **FEATURES:**

- Brand new lighting, ceiling grid, carpet & paint throughout
- Minutes from Costco Headquarters
- Class A Finishes
- Amazing Location off I-90 at Front St./E Lake Sammamish Pkwy
- Nearby Amenities Include Retailers, Grocers, Restaurants, Hospital & Parks
- Private Balcony & Free Surface Parking
- Park-Like, Campus Setting