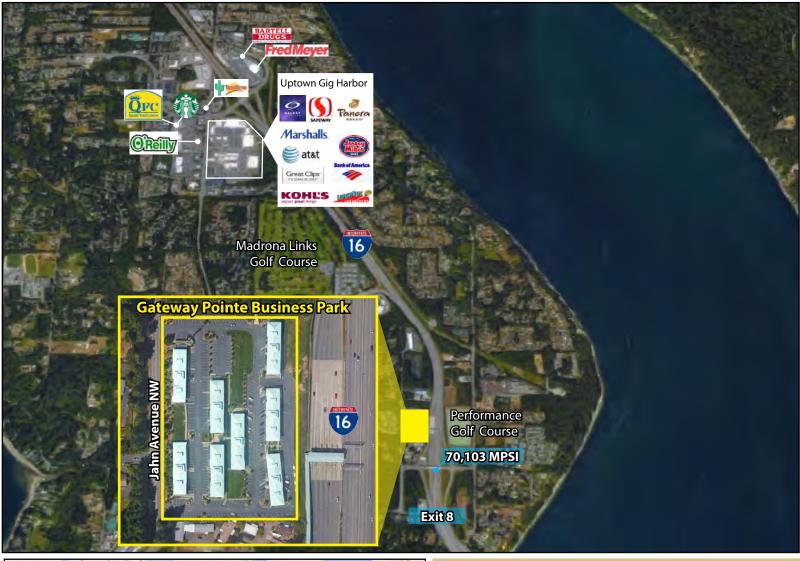

#### **FEATURES:**

- Lease or Purchase
- Great Visibility to 70,000+ Cars/Day on Hwy 16
- Quick Access to Tacoma Half Mile from Off-Ramp
- Buildings Include Heating & Air Conditioning
- Tall Ceilings with Sky Lights & Balconies
- Extensive Window Line Provides Abundant Natural Light
- Building Available for Purchase:
  - Building D: \$1,713,000 (\$165/SF)