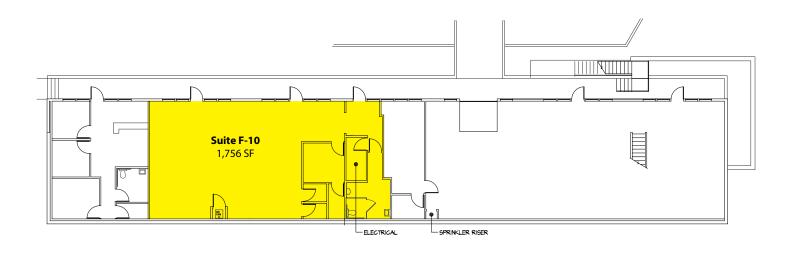

#### **Building F - 1st Floor**

| Suite | Square Footage |
|-------|----------------|
| F-10  | 1,756 SF       |

2601-2715 Jahn Avenue NW, Gig Harbor, WA 98335

For more information, contact:

**KELLER WILLIAMS** 