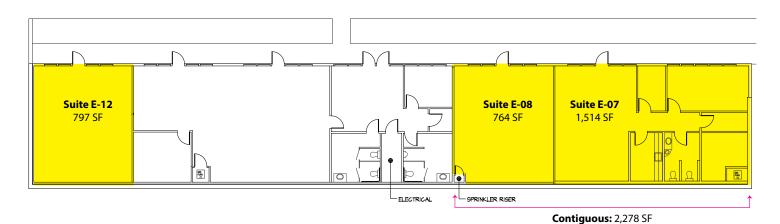

#### Building E - 1st Floor

| Suite      | <b>Square Footage</b> |
|------------|-----------------------|
| E-07       | 1,514 SF              |
| E-08       | 764 SF                |
| E-12       | 797 SF                |
| Contiguous | 2,278SF               |