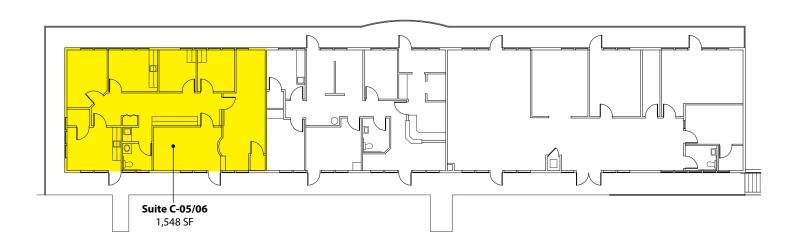

#### **Building C - 2nd Floor**

| Suite   | Square Footage |
|---------|----------------|
| C-05/06 | 1,548 SF       |