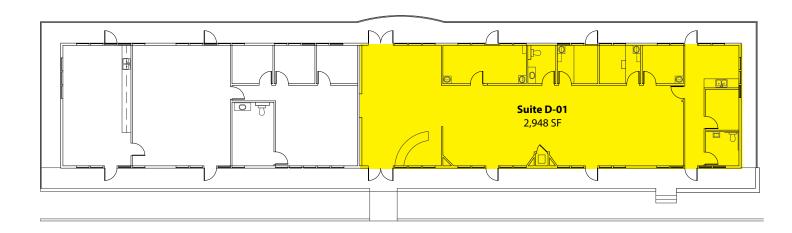

#### **Building D - 2nd Floor**

| Suite | Square Footage |
|-------|----------------|
| D-01  | 2,948 SF       |