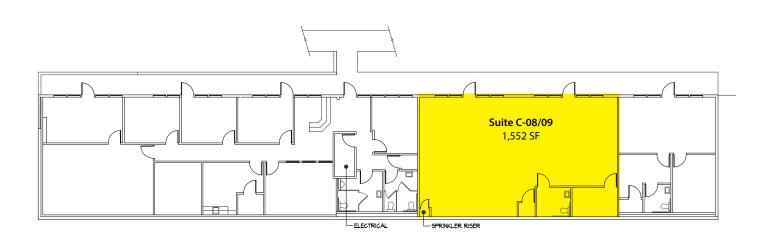

#### **Building C - 1st Floor**

| Suite   | Square Footage |
|---------|----------------|
| C-08/09 | 1,552 SF       |

2601-2715 Jahn Avenue NW, Gig Harbor, WA 98335