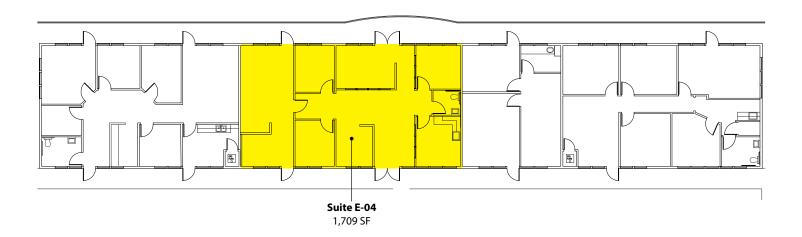

#### **Building E - 2<sup>nd</sup> Floor**

| Suite | Square Footage |
|-------|----------------|
| E-04  | 1,709 SF       |