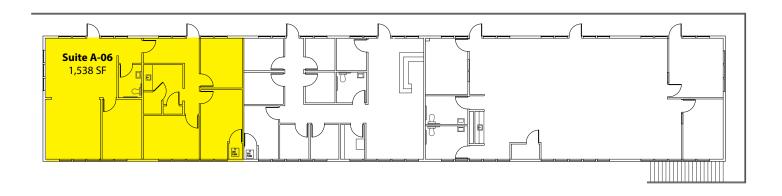

#### **Building A - 2<sup>nd</sup> Floor**

| Suite | Square Footage |
|-------|----------------|
| A-06  | 1,538 SF       |

2601-2715 Jahn Avenue NW, Gig Harbor, WA 98335