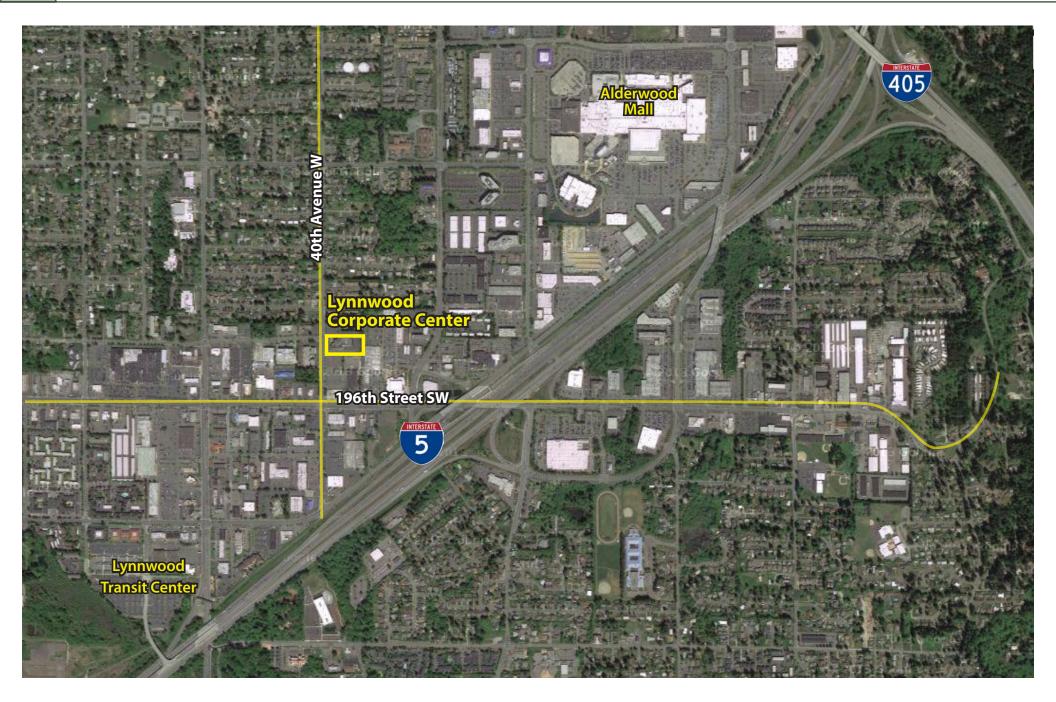

## LYNNWOOD CORPORATE CENTER

**Brian Stewart** 

(425) 289-2222 brians@rosenharbottle.com Connor Feuerberg (425) 279-7943

connor@rosenharbottle.com

## **FEATURES:**

- Extensive Windowline
- Tenant Improvement Allowance Available
  - Professional Tenant Mix
  - Outstanding Access to I-5 & I-405
- Less than 1 Mile from Lynnwood Transit Center

| Suite         | Square Feet           | Rate                 |
|---------------|-----------------------|----------------------|
| 100           | 6,943 SF - 9,807 SF   | \$15.00/SF, NNN      |
| 110           | 498 SF                | \$1,453/Month, Gross |
| 115           | 689 SF                | \$861/Month, Gross   |
| 120           | 1,677 SF              | \$15.00/SF, NNN      |
| 110, 115, 120 | 498 SF - 2,864 SF     | \$15.00/SF, NNN      |
| 300           | 1,667 SF              | \$19.50/SF, NNN      |
| 400           | ~2,500 SF - 12,710 SF | \$19.50/SF, NNN      |