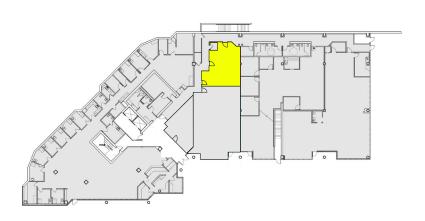

Sample Floor Plan

| Suite | <b>Square Feet</b> | <b>Available</b> |
|-------|--------------------|------------------|
| 115   | 689 SF             | NOW              |

Notes: Ground level storage space

| Suite | <b>Square Feet</b> | Available |
|-------|--------------------|-----------|
| 120   | 1,677 SF           | NOW       |