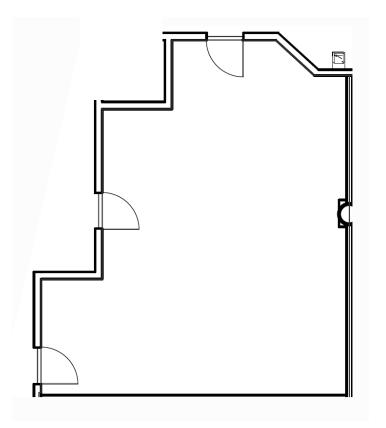

Sample Floor Plan

| Suite | <b>Square Feet</b> | <b>Available</b> |
|-------|--------------------|------------------|
| 115   | 689 SF             | NOW              |

Notes: Ground level storage space

| Suite | <b>Square Feet</b> | Available |
|-------|--------------------|-----------|
| 120   | 1,677 SF           | NOW       |

Notes: Direct exterior entry to suite. Floor plan shows sample build out with 1 conference, 1 PO, open area, and room for reception.

Sample Floor Plan

| Suite | <b>Square Feet</b> | Available |
|-------|--------------------|-----------|
| 300   | 1,667 SF           | NOW       |