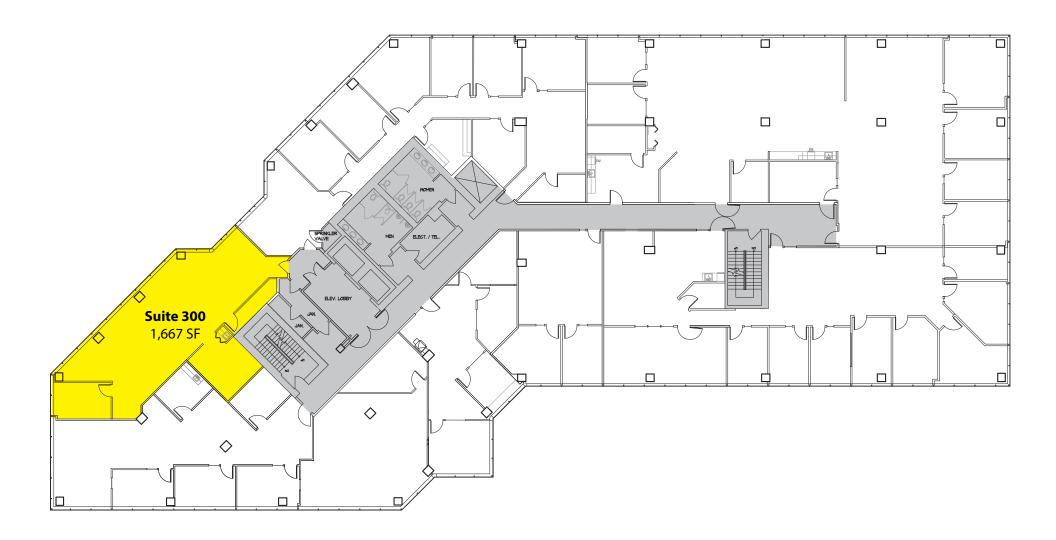

Notes: Direct exterior entry to suite. Floor plan shows sample build out with 1 conference, 1 PO, open area, and room for reception.

Sample Floor Plan

| Suite | <b>Square Feet</b> | Available |
|-------|--------------------|-----------|
| 300   | 1,667 SF           | NOW       |

Notes: Open floor plan suite directly off of elevator. 1 PO and kitchenette existing with additional tenant improvements available.

| Suite | Square Feet      | Available |
|-------|------------------|-----------|
| 400   | ~2,500-12,710 SF | 60 days   |