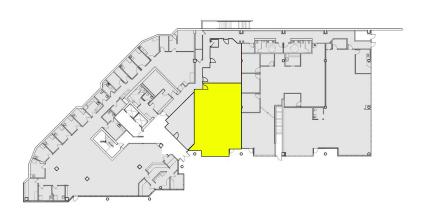

Notes: Direct exterior entry to suite. Floor plan shows sample build out with 1 conference, 1 PO, open area, and room for reception.

Sample Floor Plan

| Suite | <b>Square Feet</b> | Available |
|-------|--------------------|-----------|
| 300   | 1,667 SF           | NOW       |

Notes: Open floor plan suite directly off of elevator. 1 PO and kitchenette existing with additional tenant improvements available.

| Suite | Square Feet      | Available |
|-------|------------------|-----------|
| 400   | ~2,500-12,710 SF | 60 days   |