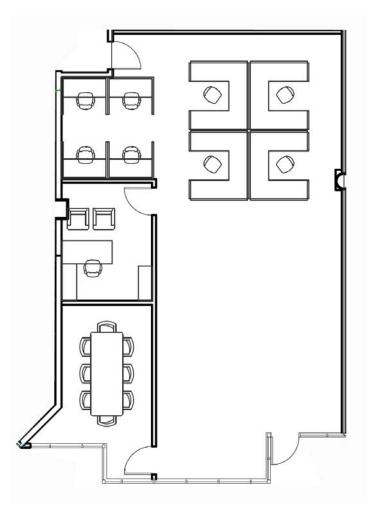

Notes: Direct exterior entry to suite. Floor plan shows sample build out with 1 conference, 1 PO, open area, and room for reception.

Sample Floor Plan

| Suite | <b>Square Feet</b> | Available |
|-------|--------------------|-----------|
| 300   | 1,667 SF           | NOW       |