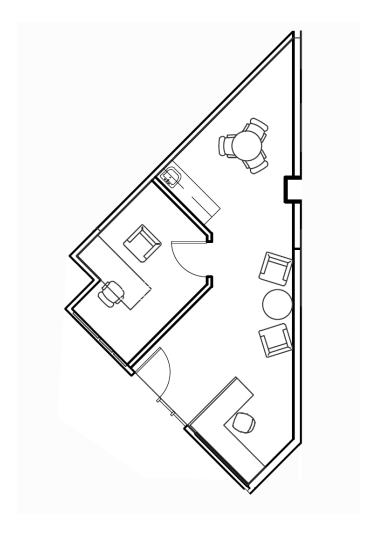

Notes: Direct exterior entry to suite. Floor plan shows sample build out with 1 conference, 1 PO, open area, and room for reception.

Sample Floor Plan

| Suite | <b>Square Feet</b> | Available |
|-------|--------------------|-----------|
| 300   | 1,667 SF           | NOW       |