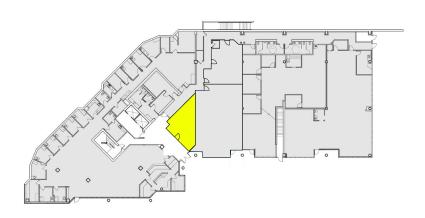

## Contiguous with Suite 110, 115 & 120 for 9,807 SF total

| Suite | <b>Square Feet</b> | Available |
|-------|--------------------|-----------|
| 110   | 498 SF             | NOW       |

Notes: Entrance off of First Floor Lobby