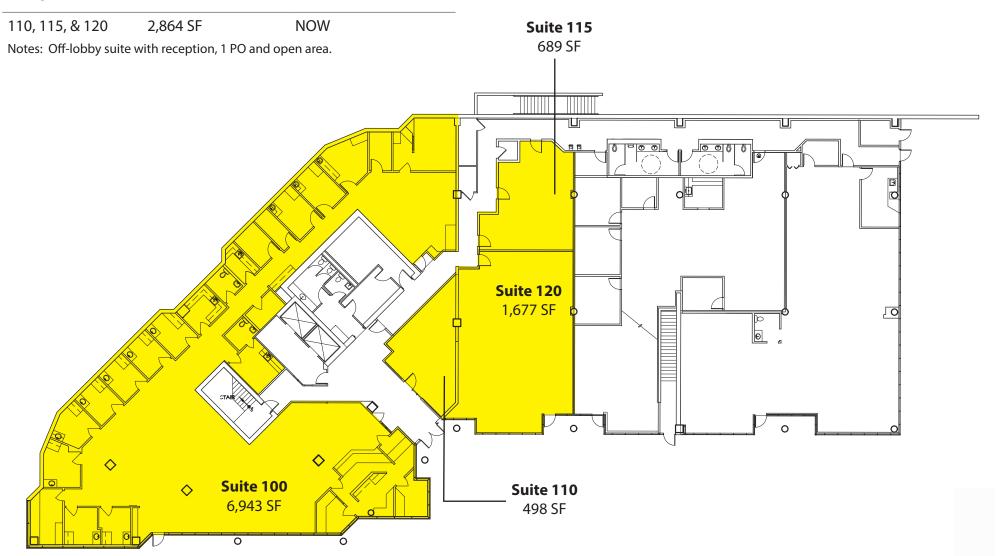

## **FEATURES:**

- Extensive Windowline
- Tenant Improvement Allowance Available
  - Professional Tenant Mix
  - Outstanding Access to I-5 & I-405
- Less than 1 Mile from Lynnwood Transit Center

| Suite         | Square Feet           | Rate                 |
|---------------|-----------------------|----------------------|
| 100           | 6,943 SF - 9,807 SF   | \$15.00/SF, NNN      |
| 110           | 498 SF                | \$1,453/Month, Gross |
| 115           | 689 SF                | \$861/Month, Gross   |
| 120           | 1,677 SF              | \$15.00/SF, NNN      |
| 110, 115, 120 | 498 SF - 2,864 SF     | \$15.00/SF, NNN      |
| 300           | 1,667 SF              | \$19.50/SF, NNN      |
| 400           | ~2,500 SF - 12,710 SF | \$19.50/SF, NNN      |