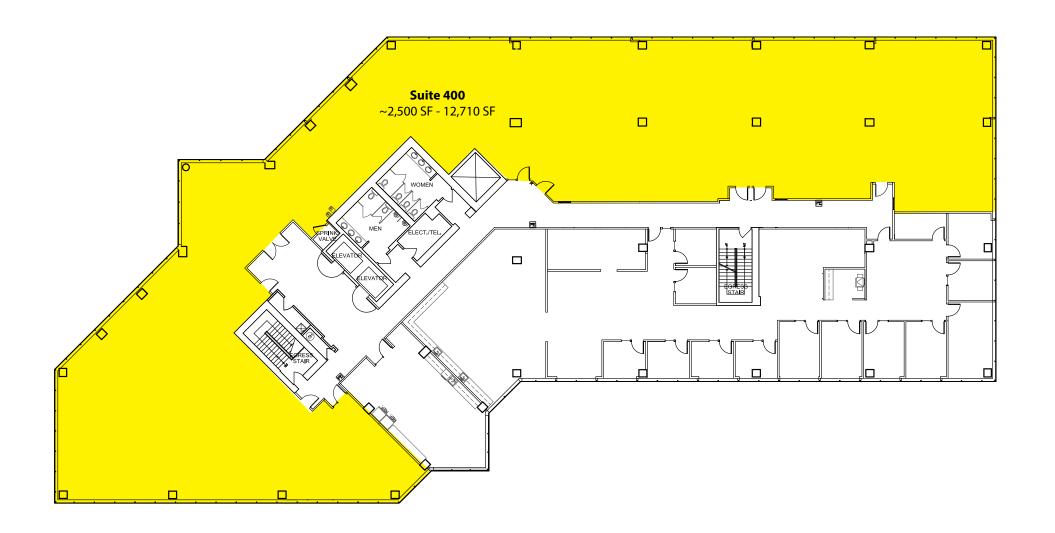

Notes: Open floor plan suite directly off of elevator. 1 PO and kitchenette existing with additional tenant improvements available.

| Suite | Square Feet      | Available |
|-------|------------------|-----------|
| 400   | ~2,500-12,710 SF | 60 days   |

Notes: Tenant Improvements and building signage avaliable.