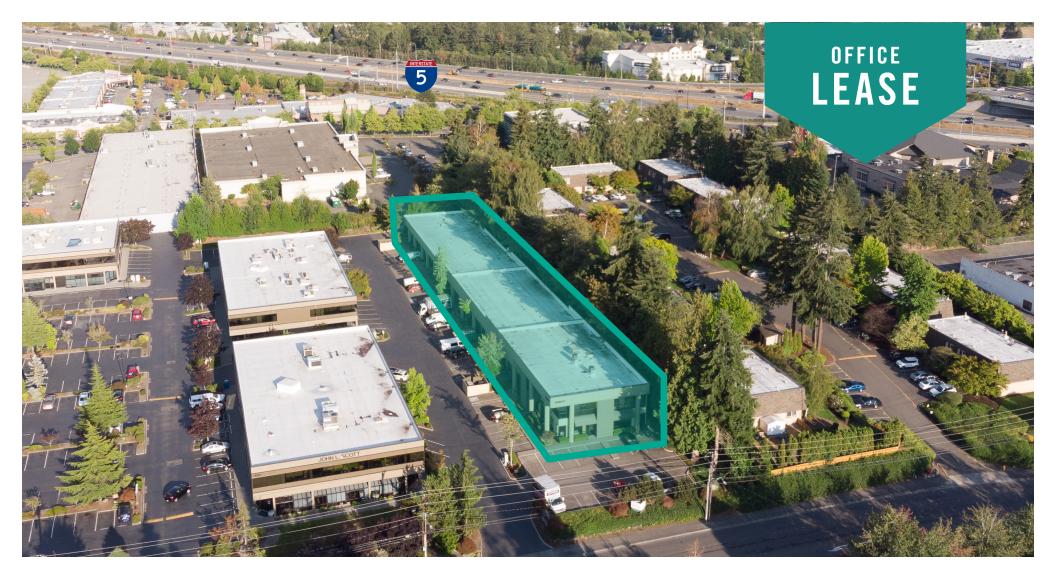

# LYNNWOOD BUSINESS CENTER

## CREATIVE OFFICE SPACE MINUTES FROM ALDERWOOD MALL

#### **BUILDING DETAILS:**

- Building Signage Available
- Efficient Floor Plan
- Floor to Ceiling Windows Great Natural Light
- Quick Access to I-5, I-405, SR-524, SR-525 & Hwy 99
- Near Convention Center & Alderwood Mall Amenities
- Located minutes from future Link Light Rail station