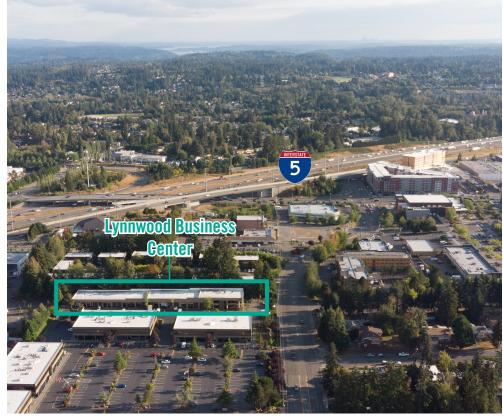

## LOCATION MAP

#### **BUILDING DETAILS:**

- Building Signage Available
- Efficient Floor Plan
- Floor to Ceiling Windows Great Natural Light
- Quick Access to I-5, I-405, SR-524, SR-525 & Hwy 99
- Near Convention Center & Alderwood Mall Amenities
- Located minutes from future Link Light Rail station