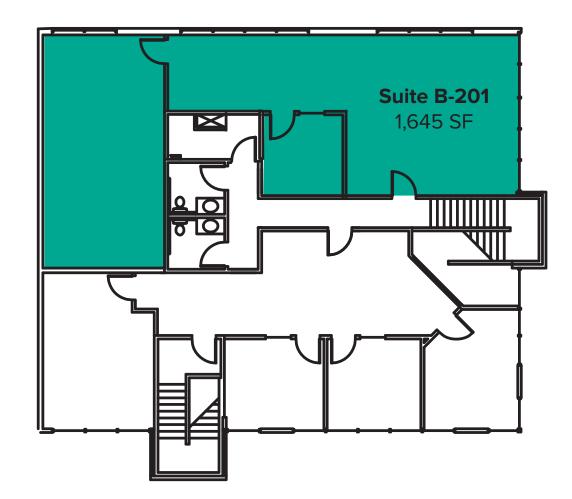

## SECOND LEVEL FLOOR PLAN

### 1,645 SF Available \$29.00/SF, Gross

#### AMENITIES & FEATURES:

- Office space for Sublease
- 1,645 SF
- \$29.00/SF, Gross
- 1 Private office
- Open work area
- Landlord will construct additional
  - private offices for tenant