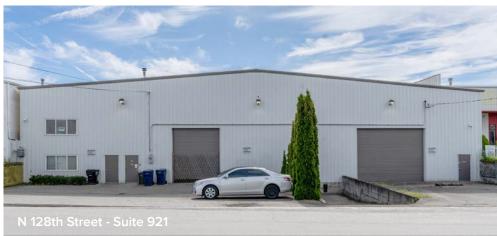

#### PROPERTY DETAILS:

- Rare North Seattle location
- Land: 36,767 SF
- Heavy power available
- Future redevelopment potential Zoning: NC3-75 (M)
- Minutes from retail and restaurant amenities on Aurora Avenue
- Quick access to I-5 and future light rail station
- Suite 921 Ideal Use: Recreational Warehouse Space

## FIRST LEVEL FLOOR PLAN

| Suite      | Square Feet | Rate           | Notes                                                                                                                                                                                    |
|------------|-------------|----------------|------------------------------------------------------------------------------------------------------------------------------------------------------------------------------------------|
| 921        | 11,824 SF   | \$1.25/SF, NNN | Open warehouse with small office and Grade-Level loading. Potential Dock-High door. 20' - 26' Clear Height. Ideal use for Recreational Warehouse Space.  Available with 90 days' notice. |
| 938        | 6,604 SF    | \$1.25/SF, NNN | Warehouse with small office and Grade-Level loading. 16' Clear Height. Available with 90 days' notice.                                                                                   |
| Contiguous | 18,428 SF   | Call Agent     | Includes Suites 921 and 938.                                                                                                                                                             |