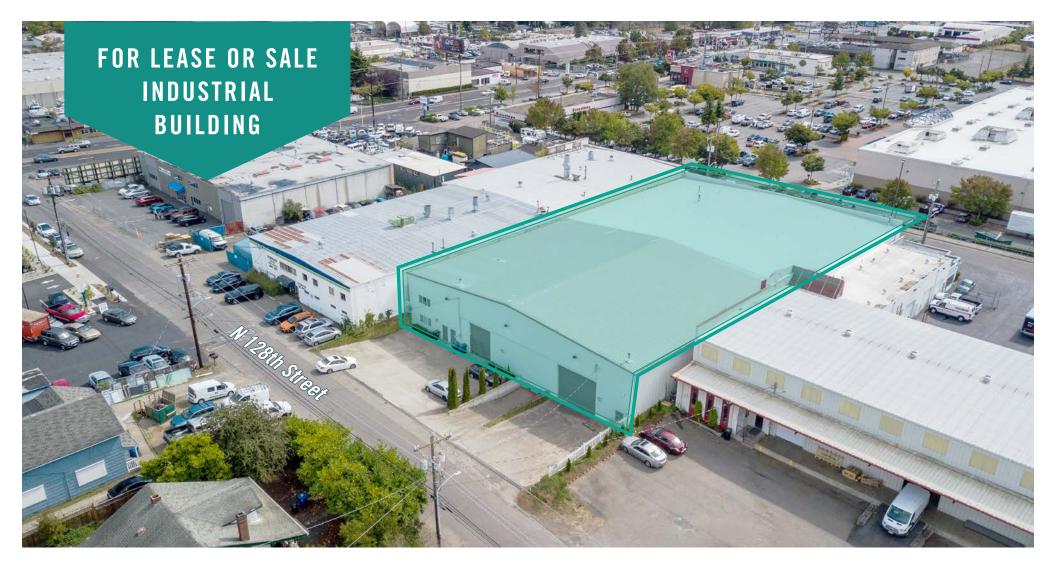

## NORTH SEATTLE INDUSTRIAL BUILDING

921 - 938 North 127th/128th Street | Seattle, WA 98133

# FULL INDUSTRIAL BUILDING FOR SALE OR LEASE OWNER/USER OPPORTUNITY

Offering Price: \$8,380,000

Divisible: 6,604 SF - 18,428 SF

#### PROPERTY DETAILS:

- Rare North Seattle location
- Land: 36,767 SF
- Heavy power available
- Future redevelopment potential Zoning: NC3-75 (M)
- Minutes from retail and restaurant amenities on Aurora Avenue
- Quick access to I-5 and future light rail station
- Suite 921 Ideal Use: Recreational Warehouse Space