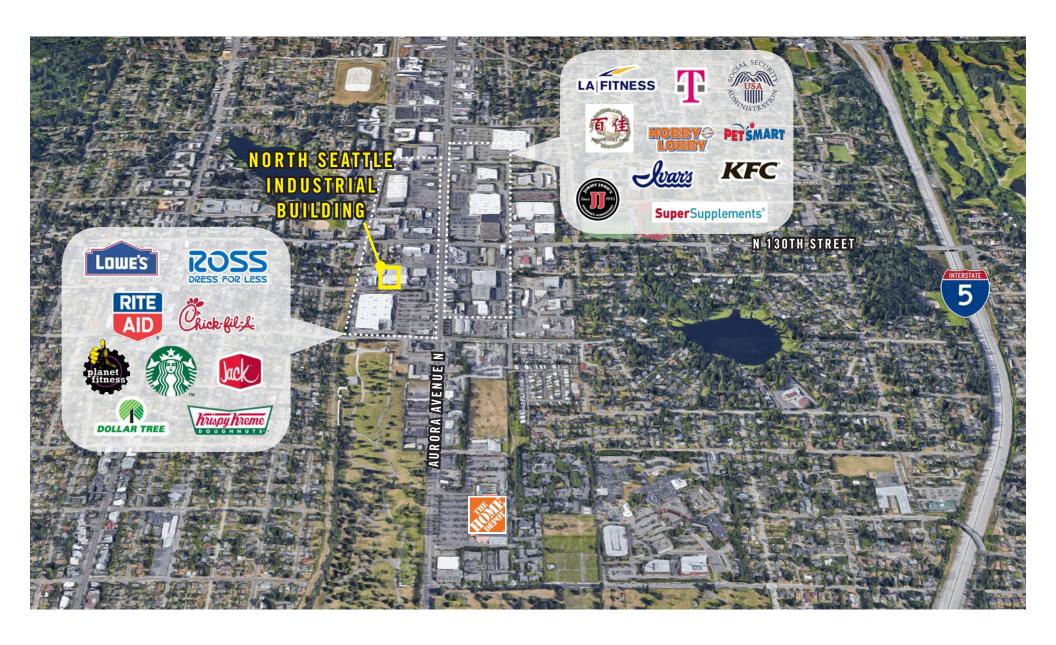

-------------------------------------------------------------------------|
| 921        | 11,824 SF   | \$1.25/SF, NNN | Open warehouse with small office and Grade-Level loading. Potential Dock-High door. 20' - 26' Clear Height. Ideal use for Recreational Warehouse Space.  Available with 90 days' notice. |
| 938        | 6,604 SF    | \$1.25/SF, NNN | Warehouse with small office and Grade-Level loading. 16' Clear Height. Available with 90 days' notice.                                                                                   |
| Contiguous | 18,428 SF   | Call Agent     | Includes Suites 921 and 938.                                                                                                                                                             |





## **LOCATION MAP**