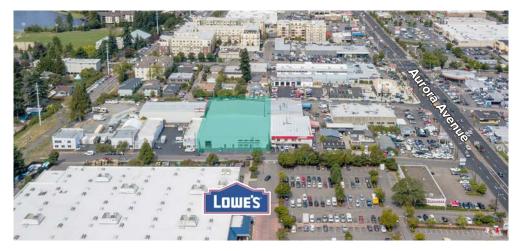

## NORTH SEATTLE INDUSTRIAL BUILDING

921 - 938 North 127th/128th Street | Seattle, WA 98133

#### **Brian Stewart**

425.289.2222 brians@rosenharbottle.com









The information provided herein has been obtained from sources believed to be reliable, but no representation or warranty, express or implied, is made with respect to the accuracy or completeness of any such information. Each prospective buyer or tenant should independently investigate, evaluate and verify all information provided herein and any other matters deemed material. Please consult your attorney, tax advisor or other professional advisor. The terms of sale or lease set forth herein are subject to change or withdrawal at any time and without notice.

# FULL INDUSTRIAL BUILDING FOR SALE OR LEASE OWNER/USER OPPORTUNITY

Offering Price: \$8,380,000

Divisible: 6,604 SF - 18,428 SF

#### PROPERTY DETAILS:

- Rare North Seattle location
- Land: 36,767 SF
- Heavy power available
- Futu