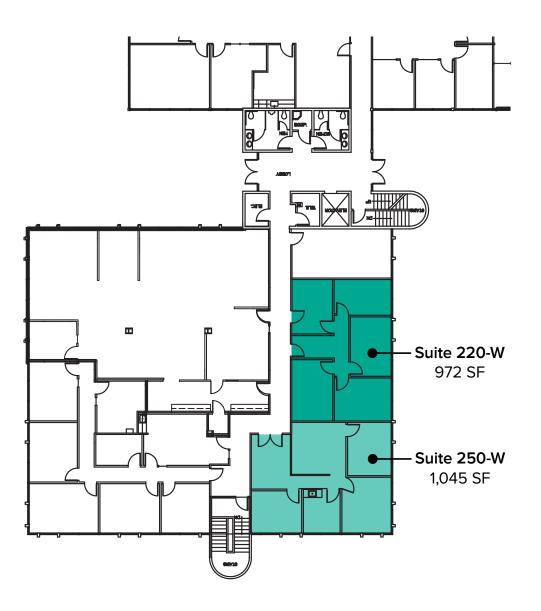

# SECOND LEVEL FLOOR PLAN

### SUITE 220-W FEATURES

- Available 7/1/2022
- 972 SF
- \$40.00/SF, NNN
- Reception Area
- 4 Private Offices

### SUITE 250-W FEATURES

- Available 1/1/2023
- 1,045 SF
- \$40.00/SF, NNN
- 3 Private Offices
- Kitchenette

The information provided herein has been obtained from sources believed to be reliable, but no representation or warranty, express or implied, is made with respect to the accuracy or completeness of any such information. Each prospective buyer or tenant should independently investigate, evaluate and verify all information provided herein and any other matters deemed material. Please consult your attorney, tax advisor or other professional advisor. The terms of sale or lease set forth herein are subject to change or withdrawal at any time and without notice.