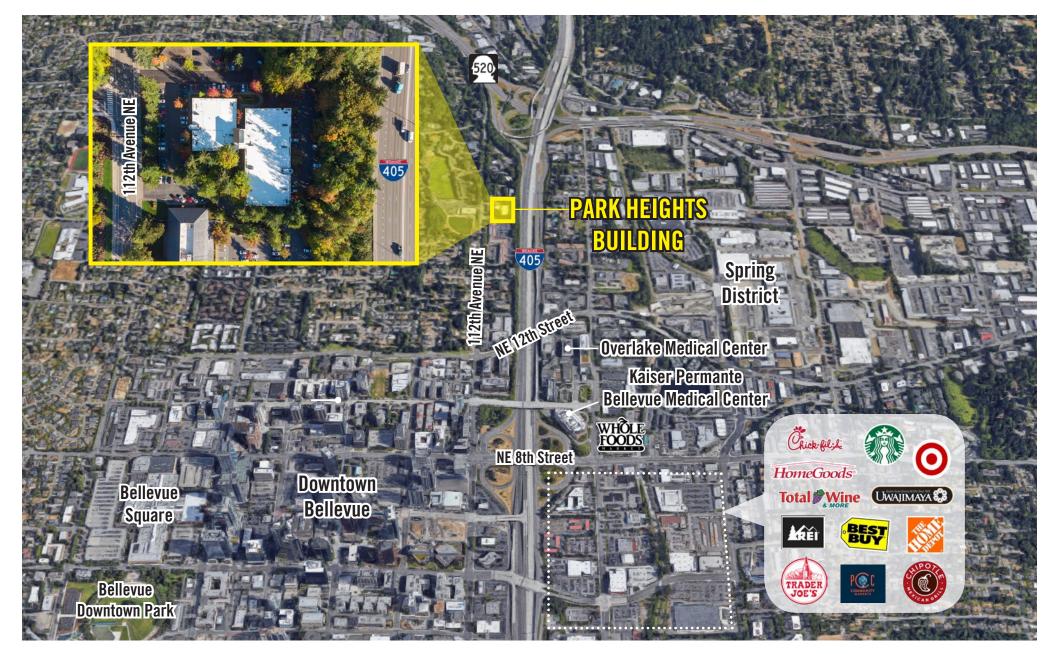

#### **PROPERTY FEATURES:**

- Close-In Bellevue Location
- Free Surface Parking
- Minutes from Downtown Bellevue, Bellevue Square,
  - Overlake Medical Center, and Spring District
- Located next to I-405 and SR-520

# LOCATION MAP

425.454.3030 rosenharbottle.com