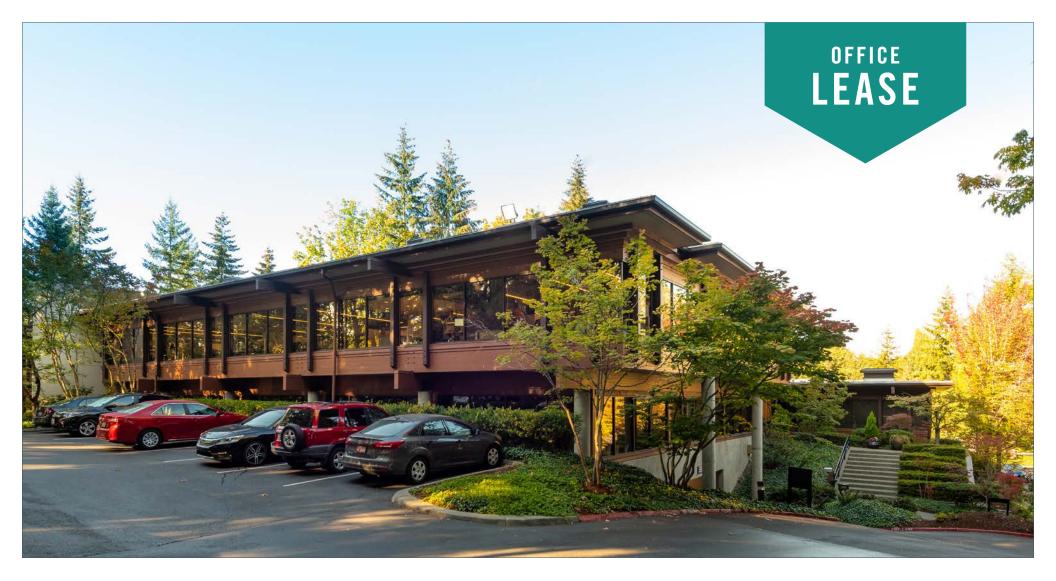

# PARK HEIGHTS BUILDING

### 1800 112th Avenue NE | Bellevue, WA

**Grant Rubenstein** 

425.289.2220 grant@rosenharbottle.com

425.454.3030 rosenharbottle.com

# OFFICE SPACES NEAR Downtown Bellevue

\$40.00/SF, Full Service972 SF - 1,045 SF Available

#### **PROPERTY FEATURES:**

- Close-In Bellevue Location
- Free Surface Parking
- Minutes from Downtown Bellevue, Bellevue Square,
  - Overlake Medical Center, and Spring District
- Located next to I-405 and SR-520