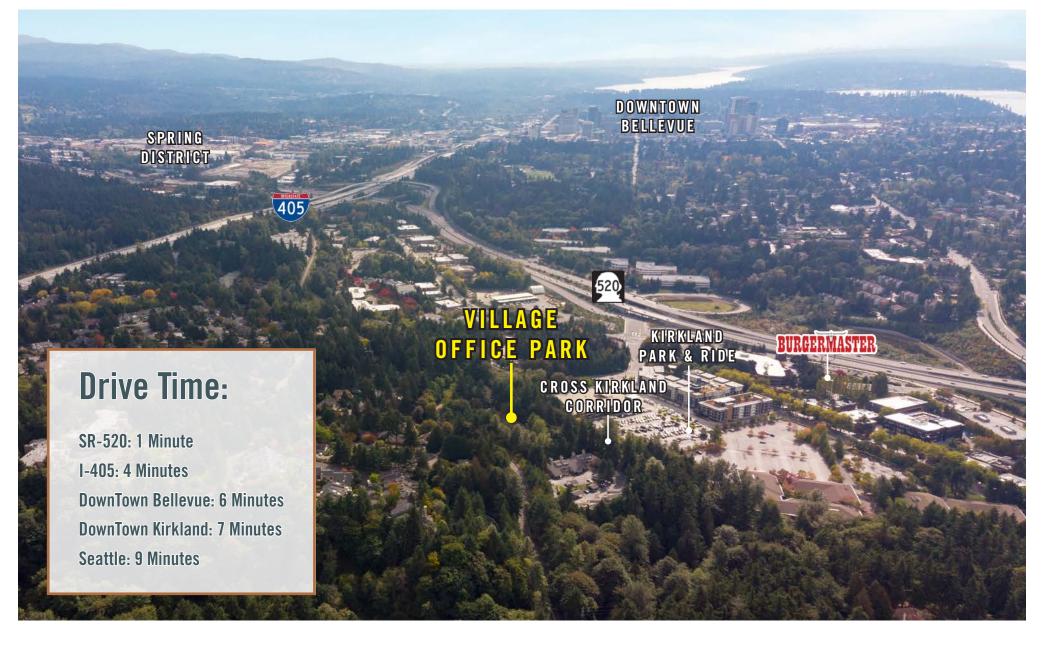

#### **PROPERTY DETAILS:**

- Immediate Access to I-405 and SR-520
- Adjacent to Kirkland Park & Ride, Major Bus Terminal, and Cross Kirkland Corridor
- Tranquil Park-like Setting
- Amenities Nearby Include Big Fish Grill, Dixie's BBQ, Burgermaster, and Daycare

# LOCATION MAP