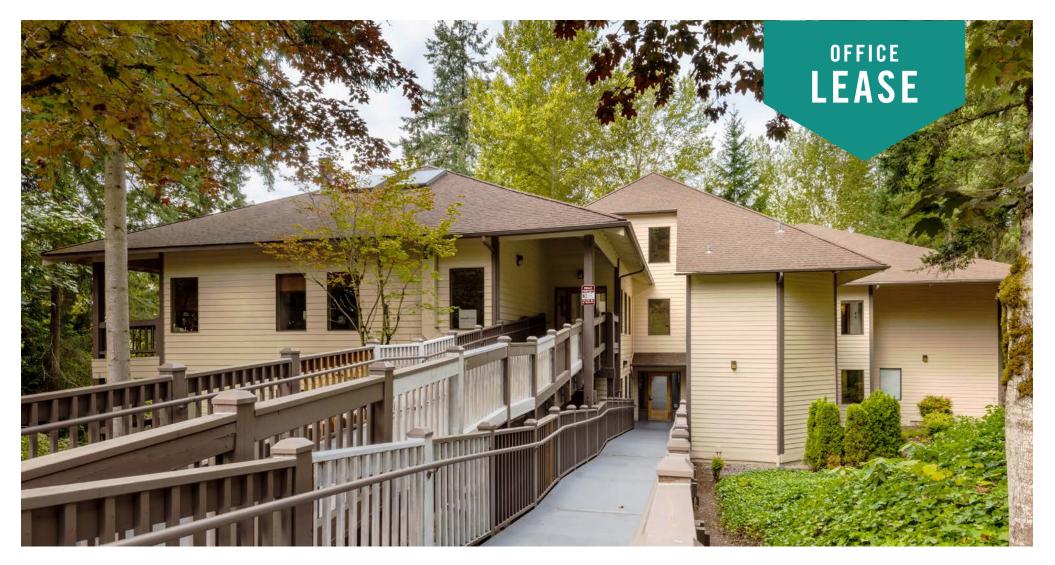

## VILLAGE OFFICE PARK

#### 3805 108th Avenue NE | Bellevue, WA

### RARE, SMALL BELLEVUE OFFICE SPACES

### 688 SF - 1,547 SF Available \$36.00/SF, Full Service