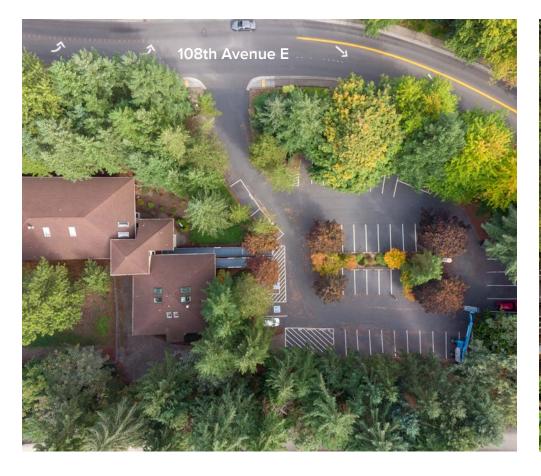

# LOCATION MAP

#### **PROPERTY DETAILS:**

- Immediate Access to I-405 and SR-520
- Adjacent to Kirkland Park & Ride, Major Bus Terminal, and Cross Kirkland Corridor
- Tranquil Park-like Setting
- Amenities Nearby Include Big Fish Grill, Dixie's BBQ, Burgermaster, and Daycare