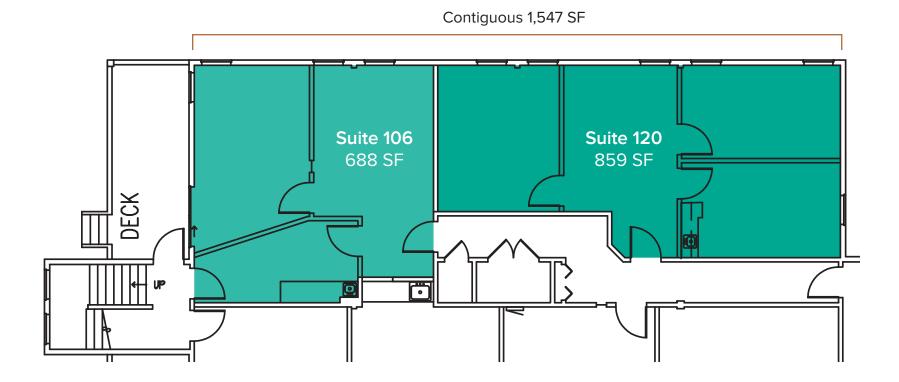

# FIRST LEVEL OFFICE FLOOR PLAN

| Suite | Square Feet       | Rent                     | Notes                                                                                                                                     |
|-------|-------------------|--------------------------|-------------------------------------------------------------------------------------------------------------------------------------------|
| 106   | 688 SF - 1,547 SF | \$36.00/SF, Full Service | Open Office Area, 1 PO, and Break Room with a Kitchenette.<br>Contiguous with Suite 120 for a total of 1,547 SF. <b>Available 4/1/21.</b> |
| 120   | 859 SF - 1,547 SF | \$36.00/SF, Full Service | Open Office Area, 2 POs, and Break Room with Kitchenette.<br>Contiguous with Suite 106 for a total of 1,547 SF. <b>Available Now.</b>     |