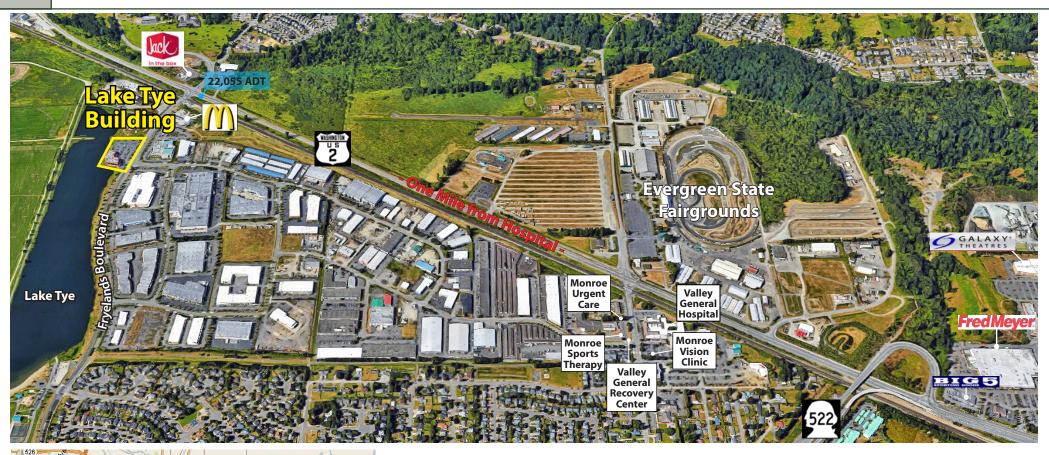

# LAKE TYE BUILDING

#### **PROPERTY FEATURES:**

- Lake Front Building with Views
- Two Floors of Office over Ground Floor Retail
- 4.5 / 1,000 Parking Ratio Free
- \$8.99/SF NNN Expenses