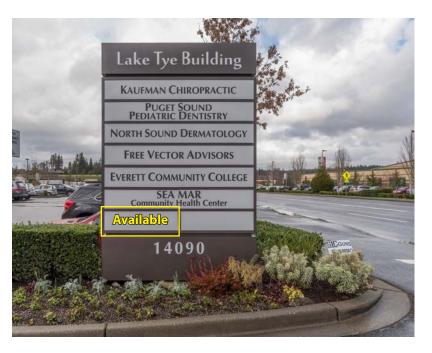

#### **SUITE DESCRIPTION:**

- Lake View (suite 230)
- Corner Suite with Balcony
- Long Window Line Provides Abundant Natural Light
- Ready for Tenant Improvements
- Monument Signage Available

#### Second Floor

RH

| Suite | Square Feet | Available |
|-------|-------------|-----------|
| 223   | 1,329 SF    | NOW       |
| 230   | 959 SF      | NOW       |

Note: Landlord can assist with build out