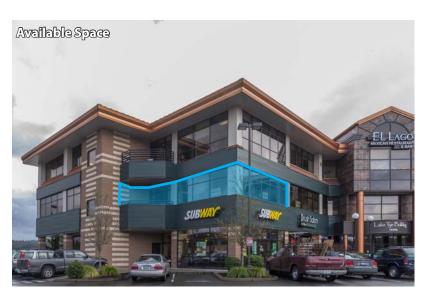

## **TWO SMALL SPACES AVAILABLE! 959 - 1,329 SF** \$19.50/SF, NNN

#### **SUITE DESCRIPTION:**

- Lake View (suite 230)
- Corner Suite with Balcony
- Long Window Line Provides Abundant Natural Light
- Ready for Tenant Improvements
- Monument Signage Available