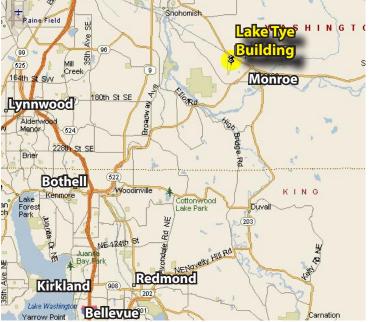

Commercial Real Estate | P.O. Box 5003 Bellevue, WA 98009-5003 | phone: (425) 454-3030 fax: (425) 454-6705 | www.rosenharbottle.com





## **TWO SMALL SPACES AVAILABLE! 959 - 1,329 SF** \$19.50/SF, NNN

#### **SUITE DESCRIPTION:**

- Lake View (suite 230)
- Corner Suite with Balcony
- Long Window Line Provides Abundant Natural Light
- Ready for Tenant Improvements
- Monument Signage Available

#### **PROPERTY FEATURES:**

- Lake Front Building with Views
- Two Floors of Office over Ground Floor Retail
- 4.5 / 1,000 Parking Ratio Free
- \$8.99/SF NNN Expenses

#### Second Floor

RH

| Suite | Square Feet | Available |
|-------|-------------|-----------|
| 223   | 1,329 SF    | NOW       |
| 230   | 959 SF      | NOW       |

Note: Landlord can assist with build out



#### LOCATION MAP





For more inforamtion, contact:

#### **Rosen-Harbottle Commercial Real Estate**

#### Caleb Farnworth, CCIM

(425) 289-2235 calebf@rosenharbottle.com

www.rosenharbottle.com