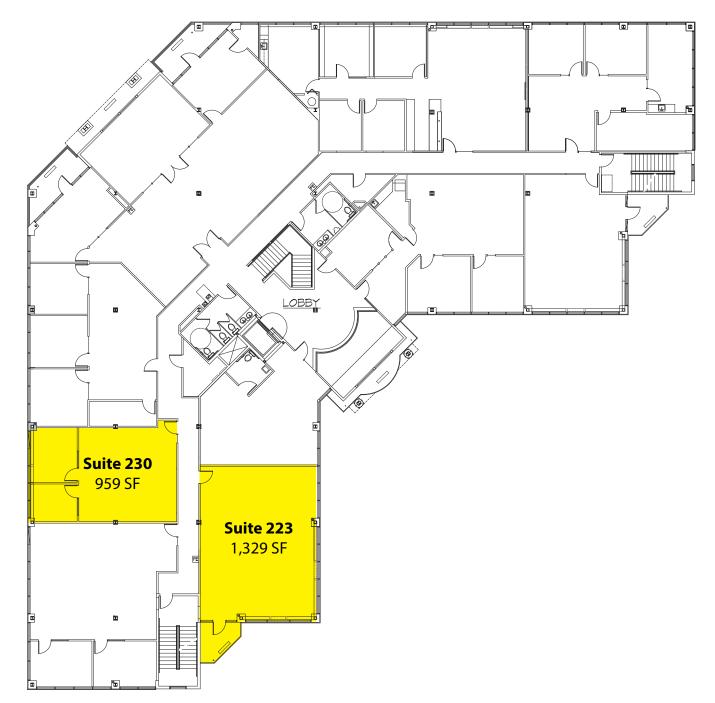

#### Second Floor

RH

| Suite | Square Feet | Available |
|-------|-------------|-----------|
| 223   | 1,329 SF    | NOW       |
| 230   | 959 SF      | NOW       |

Note: Landlord can assist with build out