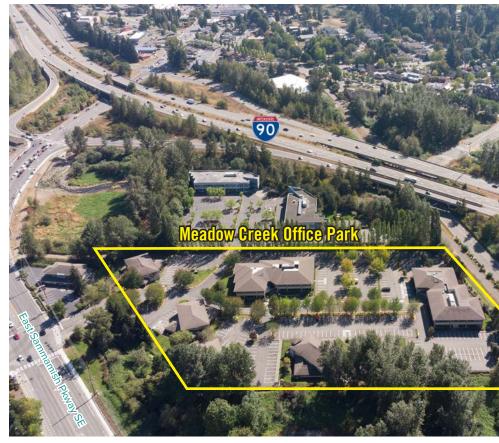

#### **MEADOW CREEK OFFICE PARK**

22500 - 22619 SE 64th Place | Issaquah, WA

#### **Brian Stewart**

425.289.2222 brians@rosenharbottle.com







# CLASS A DENTAL & OFFICE SPACES AVAILABLE

913 SF - 3,015 SF Available

#### **OFFICE PARK DETAILS:**

- Minutes from Costco Headquarters
- Amazing Location off I-90 at Front St/E Lake Sammamish Pkwy
- Nearby Amenities Include Retailers, Grocers, Restaurants, Hospital & Parks
- Park-Like, Campus Setting with Free Surface Parking



#### BUILDING D (22526) FIRST LEVEL FLOOR PLAN

Suite Square Feet Rate

D-140 1,440 SF \$28.00/SF, NNN

Notes: First floor office with 1 private room, reception area, break room, and open work space. **Available Now.** 





## BUILDING D (22526) SECOND LEVEL FLOOR PLAN

Suite Square Feet Rate

D-220 913 SF \$3,275/Month, Full Service

Notes: Second floor office with 2 private rooms, break room with kitchenette, open work space, and balcony. **Available 11/1/