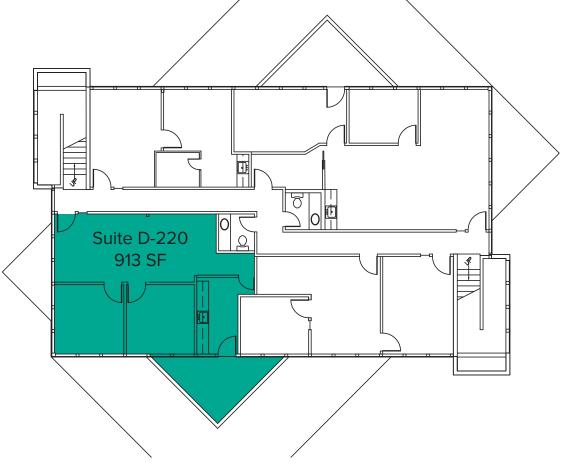

## BUILDING D (22526) SECOND LEVEL FLOOR PLAN

Suite Square Feet Rate

D-220 913 SF \$3,275/Month, Full Service

Notes: Second floor office with 2 private rooms, break room with kitchenette, open work space, and balcony. **Available 11/1/2021.** 