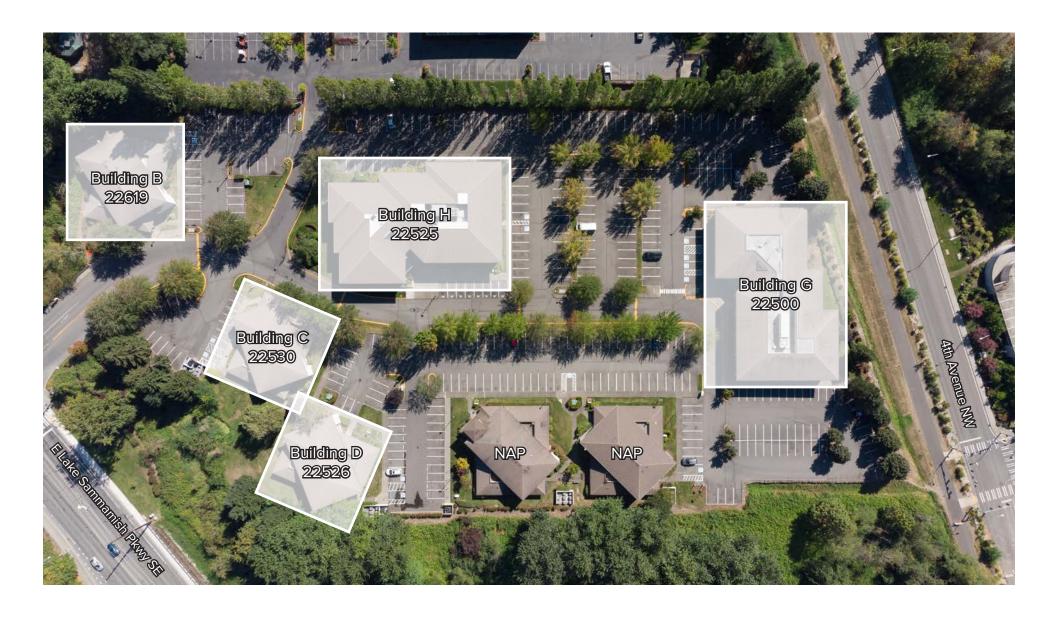

ers, Restaurants, Hospital & Parks
- Park-Like, Campus Setting with Free Surface Parking



#### BUILDING D (22526) FIRST LEVEL FLOOR PLAN

Suite Square Feet Rate

D-140 1,440 SF \$28.00/SF, NNN

Notes: First floor office with 1 private room, reception area, break room, and open work space. **Available Now.** 





## BUILDING D (22526) SECOND LEVEL FLOOR PLAN

Suite Square Feet Rate

D-220 913 SF \$3,275/Month, Full Service

Notes: Second floor office with 2 private rooms, break room with kitchenette, open work space, and balcony. **Available 11/1/2021.** 





## **BUILDING G (22500)**

Suite Square Feet Rate

G-110 3,015 SF \$33.00/SF, NNN

Former dental office with private rooms, reception/lobby area, break room, 4 restrooms, and 2 entrances. **Available 1/1/2022** 





## SITE PLAN





#### **LOCATION MAP**