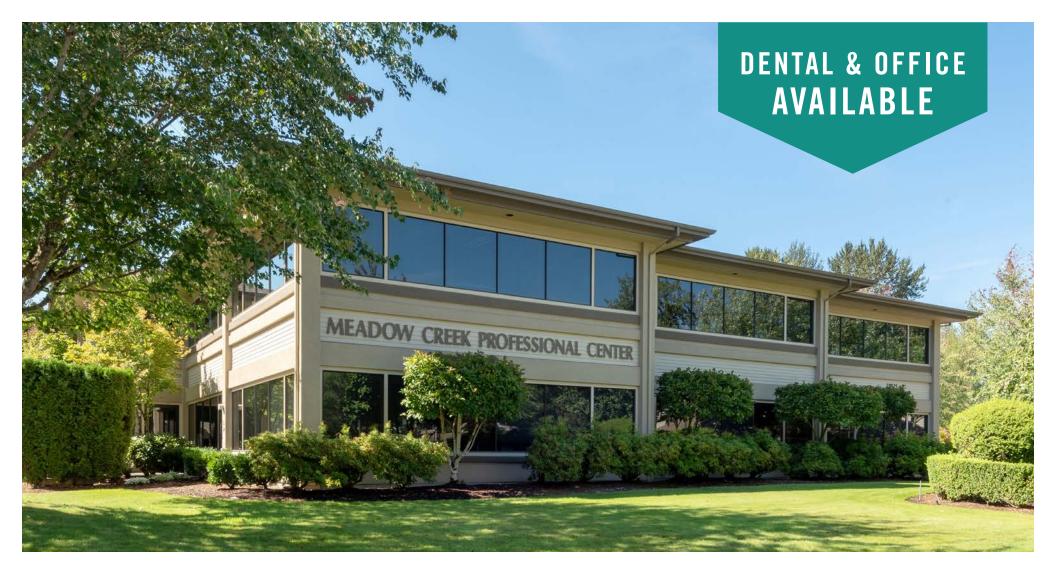

#### **MEADOW CREEK OFFICE PARK**

22500 - 22619 SE 64th Place | Issaquah, WA

# CLASS A DENTAL & OFFICE SPACES AVAILABLE

913 SF - 3,015 SF Available

#### **OFFICE PARK DETAILS:**

- Minutes from Costco Headquarters
- Amazing Location off I-90 at Front St/E Lake Sammamish Pkwy
- Nearby Amenities Include Retailers, Grocers, Restaurants, Hospital & Parks
- Park-Like, Campus Setting with Free Surface Parking