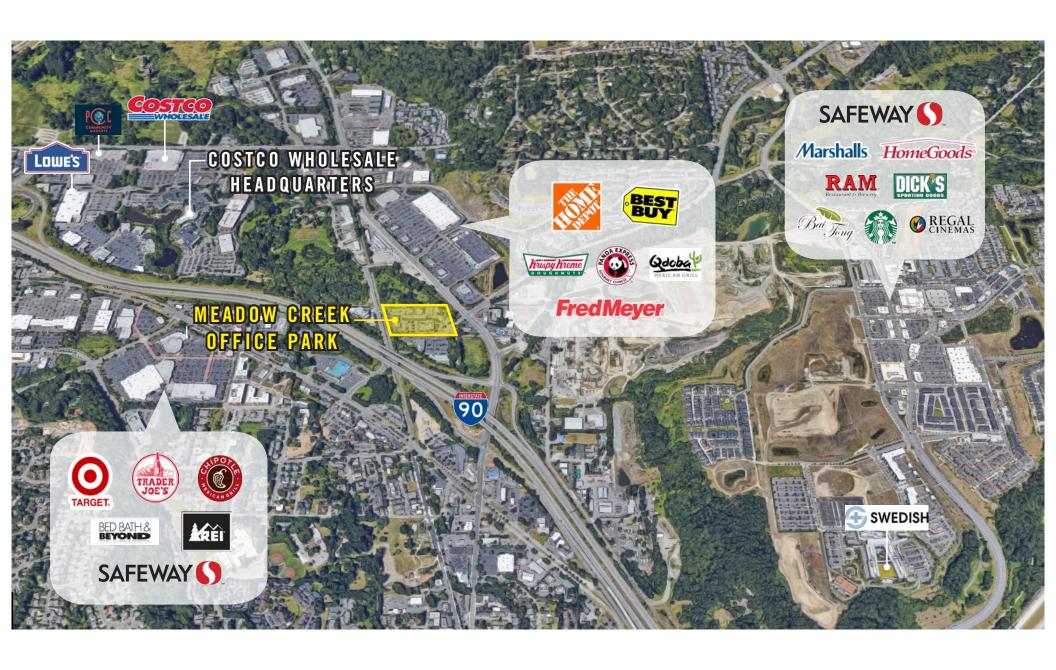

& Parks
- Park-Like, Campus Setting with Free Surface Parking



#### BUILDING D (22526) FIRST LEVEL FLOOR PLAN

Suite Square Feet Rate

D-140 1,440 SF \$28.00/SF, NNN

Notes: First floor office with 1 private room, reception area, break room, and open work space. **Available Now.** 





## BUILDING D (22526) SECOND LEVEL FLOOR PLAN

Suite Square Feet Rate

D-220 913 SF \$3,275/Month, Full Service

Notes: Second floor office with 2 private rooms, break room with kitchenette, open work space, and balcony. **Available 11/1/2021.** 





## **BUILDING G (22500)**

Suite Square Feet Rate

G-110 3,015 SF \$33.00/SF, NNN

Former dental office with private rooms, reception/lobby area, break room, 4 restrooms, and 2 entrances. **Available 1/1/2022** 





## SITE PLAN





#### **LOCATION MAP**