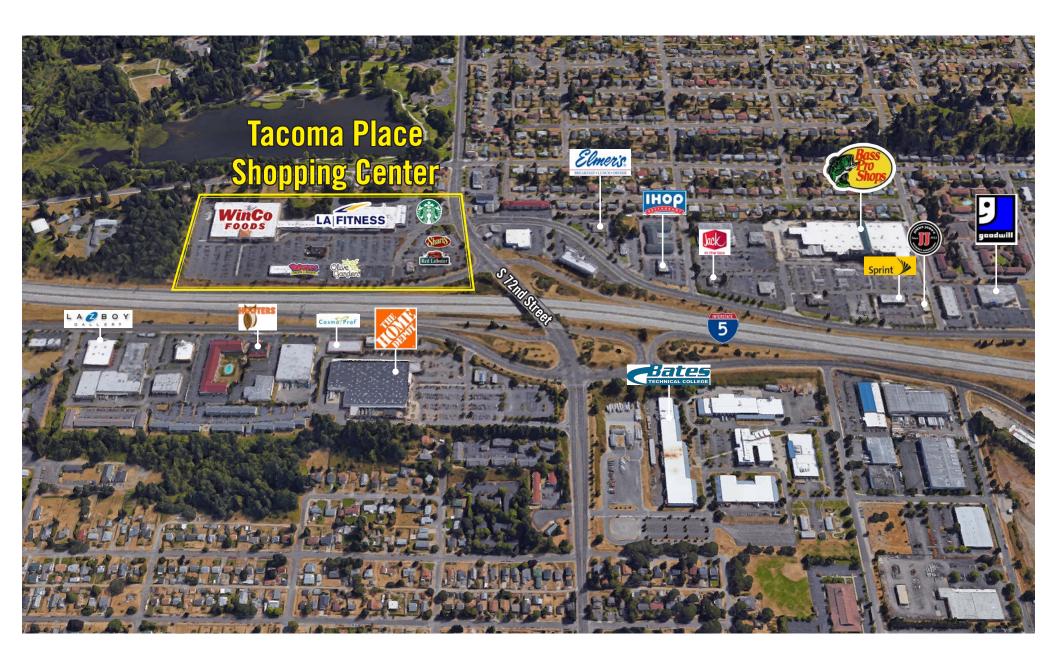

|
|       | WinCo       |          | Building A | Building C  LAIFITNESS.  Cable  Country  Character  Cha |

Pad Site 1919 Building: 5,500 SF Land: 6,770 SF

•

**Building B** 

MATTRESS depotusa Olive Garden



## **LOCATION MAP**