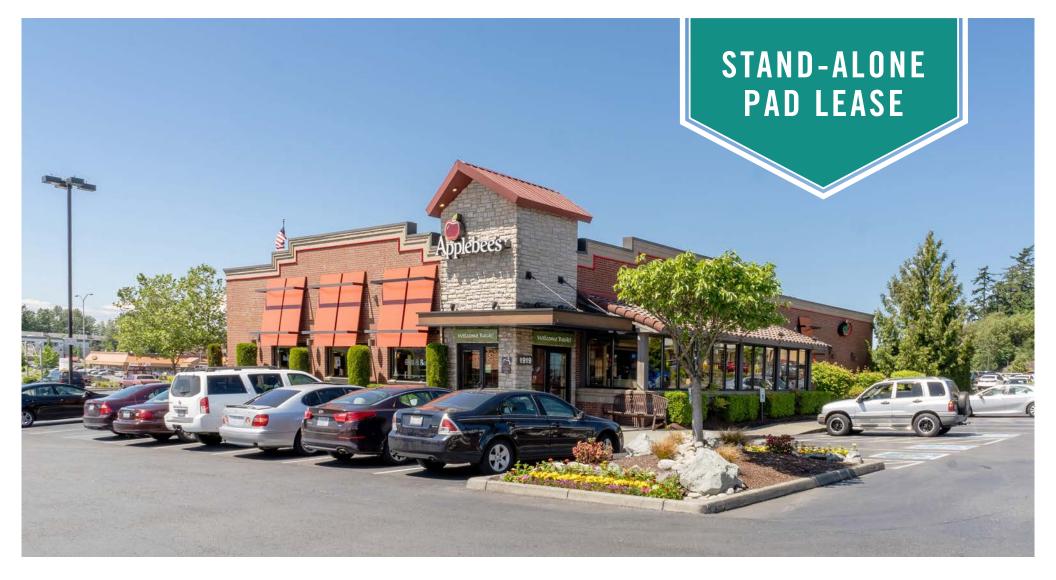

## PAD SITE WITH FULLY-BUILT OUT RESTAURANT BUILDING

#### **FEATURES:**

- Pad Site Located at the Center of WinCo and LA Fitness
   Anchored Regional Power Center
- Includes Parking All Around Existing Building
- Immediately off of I-5 (Exit 129-S 72nd Street)
- Densely Populated Retail Center with National Tenants:
   Starbuck's, Famous Dave's BBQ, Olive Garden,
   Red Lobster, Popeyes, Shari's, Dairy Queen, and Subway

### SITE PLAN

| Suite | Building SF | Land SF  | Rate       | Notes                                                                                                                                                                                                                                                                                                                                                                                                                                                                                                                                                                                                                                                                                                                                                                                                                                                                                                                                                                                                                                                                                                                                                                                                                                                                                                                                                                                                                                                                                                                                                                                                                                                                                                                                                                                                                                                                                                                                                                                                                                                                                                                          |
|-------|-------------|----------|------------|--------------------------------------------------------------------------------------------------------------------------------------------------------------------------------------------------------------------------------------------------------------------------------------------------------------------------------------------------------------------------------------------------------------------------------------------------------------------------------------------------------------------------------------------------------------------------------------------------------------------------------------------------------------------------------------------------------------------------------------------------------------------------------------------------------------------------------------------------------------------------------------------------------------------------------------------------------------------------------------------------------------------------------------------------------------------------------------------------------------------------------------------------------------------------------------------------------------------------------------------------------------------------------------------------------------------------------------------------------------------------------------------------------------------------------------------------------------------------------------------------------------------------------------------------------------------------------------------------------------------------------------------------------------------------------------------------------------------------------------------------------------------------------------------------------------------------------------------------------------------------------------------------------------------------------------------------------------------------------------------------------------------------------------------------------------------------------------------------------------------------------|
| 1919  | 5,500 SF    | 6,770 SF | Call Agent | Stand-alone pad site with exisiting building. Currently Applebee's restaurant. <b>Available now.</b>                                                                                                                                                                                                                                                                                                                                                                                                                                                                                                                                                                                                                                                                                                                                                                                                                                                                                                                                                                                                                                                                                                                                                                                                                                                                                                                                                                                                                                                                                                                                                                                                                                                                                                                                                                                                                                                                                                                                                                                                                           |
|       | WinCo       |          | Building A | Building C  LAIFITNESS.  Cable  Country  Character  Cha |

Pad Site 1919 Building: 5,500 SF Land: 6,770 SF

•

**Building B** 

MATTRESS depotusa Olive Garden