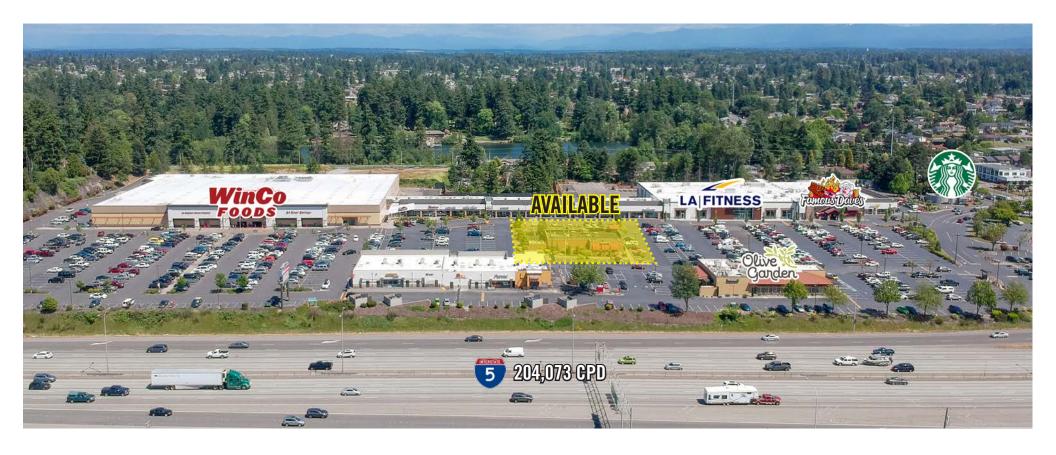

# HIGH-VISIBILITY RETAIL CENTER FROM I-5

Building: 5,500 SF (Land: 6,770 SF)

#### **FEATURES:**

- Pad Site Located at the Center of WinCo and LA Fitness
   Anchored Regional Power Center
- Includes Parking All Around Existing Building
- Immediately off of I-5 (Exit 129-S 72nd Street)
- Densely Populated Retail Center with National Tenants:
   Starbuck's, Famous Dave's BBQ, Olive Garden,
   Red Lobster, Popeyes, Shari's, Dairy Queen, and Subway

### SITE PLAN

| Suite | Building SF | Land SF  | Rate       | Notes                                                                                                                                                                                                                                                                                                                                                                                                                                                                                                                                                                                                                                                                                                                                                                                                                                                                                                                                                                                                                                                                                                                                                                                                                                                                                                                                                                                                                                                                                                                                                                                                                                                                                                                                                                                                                                                                                                                                                                                                                                                                                                                          |
|-------|-------------|----------|------------|--------------------------------------------------------------------------------------------------------------------------------------------------------------------------------------------------------------------------------------------------------------------------------------------------------------------------------------------------------------------------------------------------------------------------------------------------------------------------------------------------------------------------------------------------------------------------------------------------------------------------------------------------------------------------------------------------------------------------------------------------------------------------------------------------------------------------------------------------------------------------------------------------------------------------------------------------------------------------------------------------------------------------------------------------------------------------------------------------------------------------------------------------------------------------------------------------------------------------------------------------------------------------------------------------------------------------------------------------------------------------------------------------------------------------------------------------------------------------------------------------------------------------------------------------------------------------------------------------------------------------------------------------------------------------------------------------------------------------------------------------------------------------------------------------------------------------------------------------------------------------------------------------------------------------------------------------------------------------------------------------------------------------------------------------------------------------------------------------------------------------------|
| 1919  | 5,500 SF    | 6,770 SF | Call Agent | Stand-alone pad site with exisiting building. Currently Applebee's restaurant. <b>Available now.</b>                                                                                                                                                                                                                                                                                                                                                                                                                                                                                                                                                                                                                                                                                                                                                                                                                                                                                                                                                                                                                                                                                                                                                                                                                                                                                                                                                                                                                                                                                                                                                                                                                                                                                                                                                                                                                                                                                                                                                                                                                           |
|       | WinCo       |          | Building A | Building C  LAIFITNESS.  Cable  Country  Character  Cha |