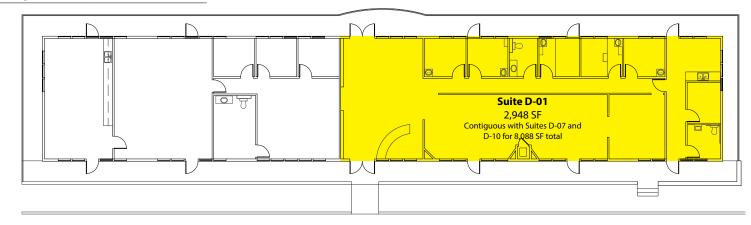

#### Building D - 2<sup>nd</sup> Floor

| Suite      | Square Footage |
|------------|----------------|
| D-01       | 2,948 SF       |
| Contiguous | 8,088 SF       |

| Building D - 1 <sup>st</sup> Floor |            |                     |  |
|------------------------------------|------------|---------------------|--|
|                                    | Suite      | Square Footage      |  |
|                                    | D-07       | 2,279 SF            |  |
|                                    | D-10       | 2,861 SF            |  |
|                                    | Contiguous | 5,140 SF - 8,088 SF |  |