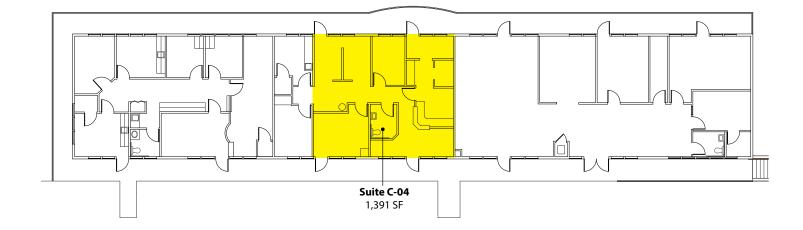

#### **Building C - 2<sup>nd</sup> Floor**

| Suite | Square Footage |
|-------|----------------|
| C-04  | 1,391 SF       |