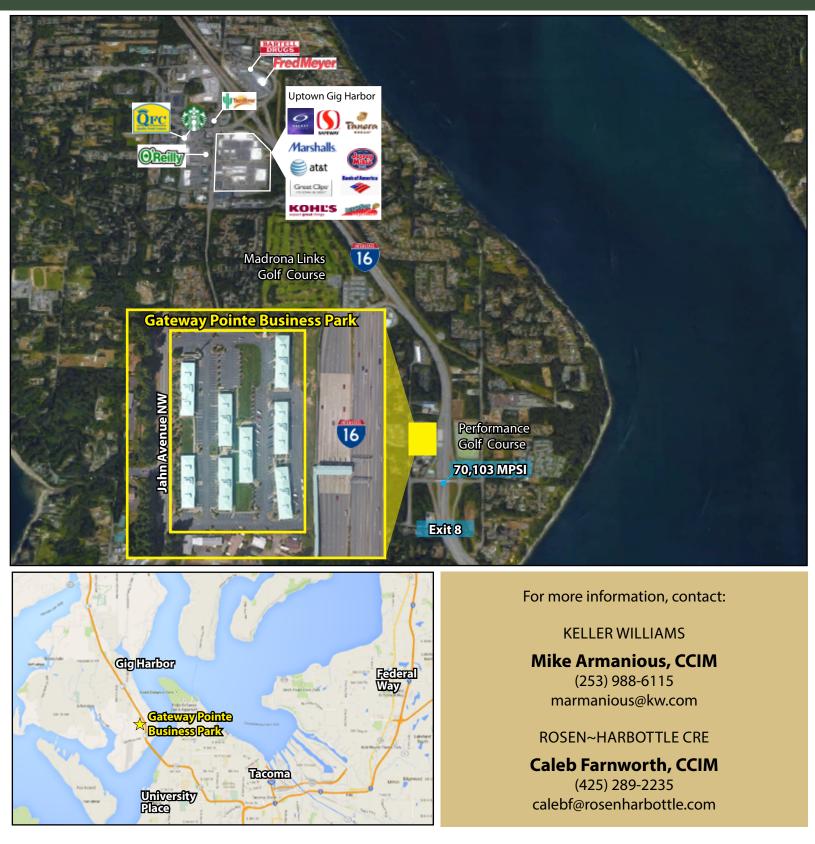

# New Ownership Presents: GATEWAY POINTE BUSINESS PARK

2601-2715 Jahn Avenue NW, Gig Harbor, WA 98335

IDEAL USES: Professional Office/Medical, Showroom, Wholesale Retail, Recreational, Winery/Brewery, Educational, Salon, Boutique

### **FEATURES:**

- Attractive Architectural Design & Business Park Atmosphere
- Great Visibility to 70,000+ Cars/Day on Hwy 16
- Quick Access to Tacoma Half Mile from Off-Ramp
- Buildings Include Heating & Air Conditioning
- Tall Ceilings with Sky Lights
- Extensive Window Line Provides Abundant Natural Light
- Buildings Available for Purchase:
  - Building C: \$1,771,000 (\$171/SF)
  - Building D: \$1,771,000 (\$171/SF)
  - Building E: \$1,879,000 (\$170/SF)
  - Building F: \$1,859,000 (\$179/SF)