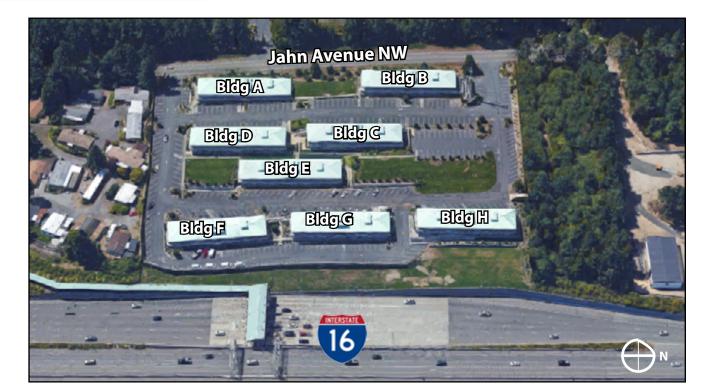

460-8640 fax: (253) 460-8650 | www.kw.com

2601-2715 Jahn Avenue NW, Gig Harbor, WA 98335

### **Building F - 2<sup>nd</sup> Floor**

| Suite | Square Footage |
|-------|----------------|
| F-05  | 1,362 SF       |



| Building F - 1 <sup>st</sup> Floor |       |                |  |
|------------------------------------|-------|----------------|--|
|                                    | Suite | Square Footage |  |
|                                    | F-10  | 1 756 SE       |  |



### Keller Williams | 7525 28th Street W, University Place, WA phone: (253) 460-8640 fax: (253) 460-8650 | www.kw.com

2601-2715 Jahn Avenue NW, Gig Harbor, WA 98335

#### **Building H - 2<sup>nd</sup> Floor**

| Suite | Square Footage |
|-------|----------------|
| H-06  | 2,940 SF       |



### Site Plan



### Keller Williams | 7525 28th Street W, University Place, WA phone: (253) 460-8640 fax: (253) 460-8650 | www.kw.com

2601-2715 Jahn Avenue NW, Gig Harbor, WA 98335



Keller Williams | 7525 28th Street W, University Place, WA phone: (253) 460-8640 fax: (253) 460-8650 | www.kw.com