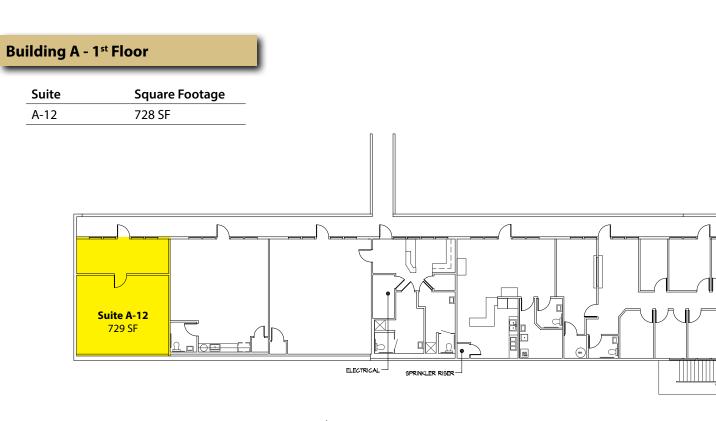

#### **Building C - 1<sup>st</sup> Floor**

| Suite | Square Footage |
|-------|----------------|
| C-07  | 767 SF         |
| C-10  | 2,853 SF       |