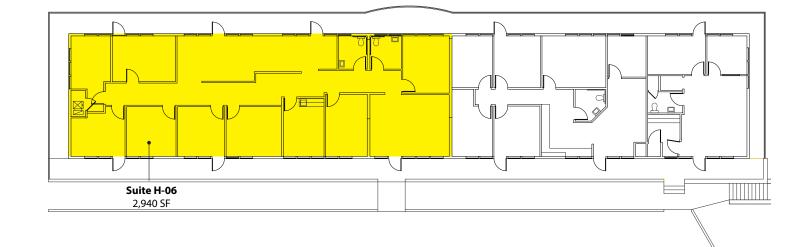

#### **Building H - 2<sup>nd</sup> Floor**

| Suite | Square Footage |
|-------|----------------|
| H-06  | 2,940 SF       |