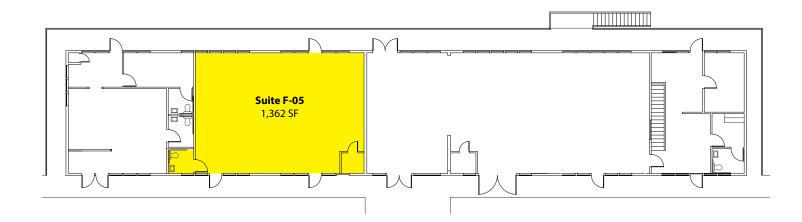

### **Building F - 2<sup>nd</sup> Floor**

| Suite | Square Footage |
|-------|----------------|
| F-05  | 1,362 SF       |

| Building F - 1 <sup>st</sup> Floor |       |                |  |
|------------------------------------|-------|----------------|--|
|                                    | Suite | Square Footage |  |
|                                    | F-10  | 1 756 SE       |  |