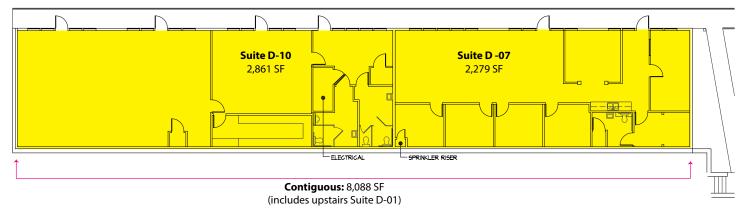

#### Building D - 2<sup>nd</sup> Floor

| Suite      | Square Footage |
|------------|----------------|
| D-01       | 2,948 SF       |
| Contiguous | 8,088 SF       |

| Building D - 1 <sup>st</sup> Floor |            |                     |  |
|------------------------------------|------------|---------------------|--|
|                                    | Suite      | Square Footage      |  |
|                                    | D-07       | 2,279 SF            |  |
|                                    | D-10       | 2,861 SF            |  |
|                                    | Contiguous | 5,140 SF - 8,088 SF |  |