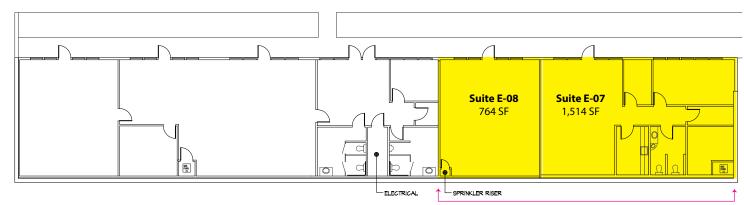

### **Building F - 2<sup>nd</sup> Floor**

| Suite | Square Footage |
|-------|----------------|
| F-05  | 1,362 SF       |

| Building F - 1 <sup>st</sup> Floor |       |                |  |
|------------------------------------|-------|----------------|--|
|                                    | Suite | Square Footage |  |
|                                    | F-10  | 1 756 SE       |  |