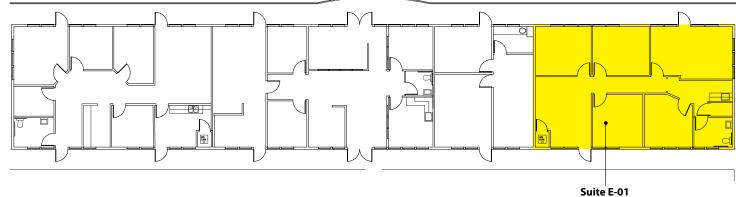

### **Building E - 2<sup>nd</sup> Floor**

| Suite | Square Footage |
|-------|----------------|
| E-01  | 1,544 SF       |