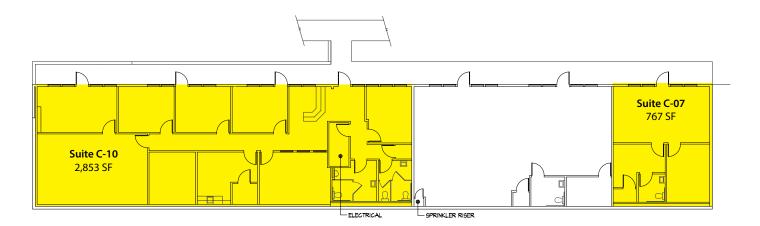

#### **Building C - 2<sup>nd</sup> Floor**

| Suite | Square Footage |
|-------|----------------|
| C-04  | 1,391 SF       |

#### **Building C - 1<sup>st</sup> Floor**

| Suite | Square Footage |
|-------|----------------|
| C-07  | 767 SF         |
| C-10  | 2,853 SF       |