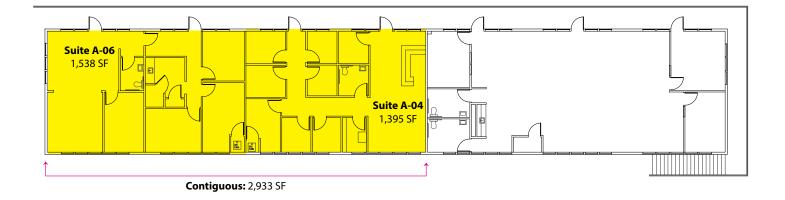

#### **Building A - 2<sup>nd</sup> Floor**

| Suite      | Square Footage |
|------------|----------------|
| A-04       | 1,395 SF       |
| A-06       | 1,538 SF       |
| Contiguous | 2,933 SF       |