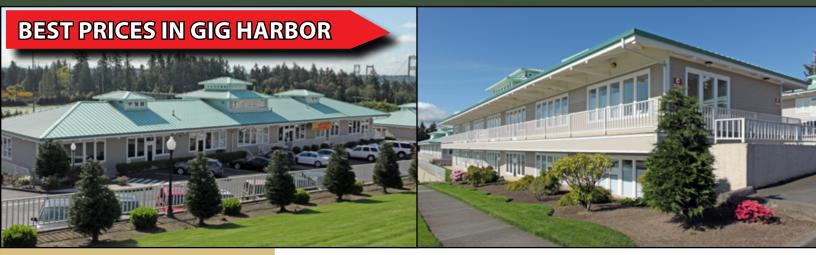

# New Ownership Presents: GATEWAY POINTE BUSINESS PARK

2601-2715 Jahn Avenue NW, Gig Harbor, WA 98335

IDEAL USES: Professional Office/Medical, Showroom, Wholesale Retail, Recreational, Winery/Brewery, Educational, Salon, Boutique

## 729 SF - 10,380 SF Available \$12.50 - \$13.50/SF, Modified Gross

### **FEATURES:**

- Attractive Architectural Design & Business Park Atmosphere
- Great Visibility to 70,000+ Cars/Day on Hwy 16
- Quick Access to Tacoma Half Mile from Off-Ramp
- Buildings Include Heating & Air Conditioning
- Tall Ceilings with Sky Lights
- Extensive Window Line Provides Abundant Natural Light
- Buildings Available for Purchase:
  - Building C: \$1,771,000 (\$171/SF)
  - Building D: \$1,771,000 (\$171/SF)
  - Building E: \$1,879,000 (\$170/SF)
  - Building F: \$1,859,000 (\$179/SF)