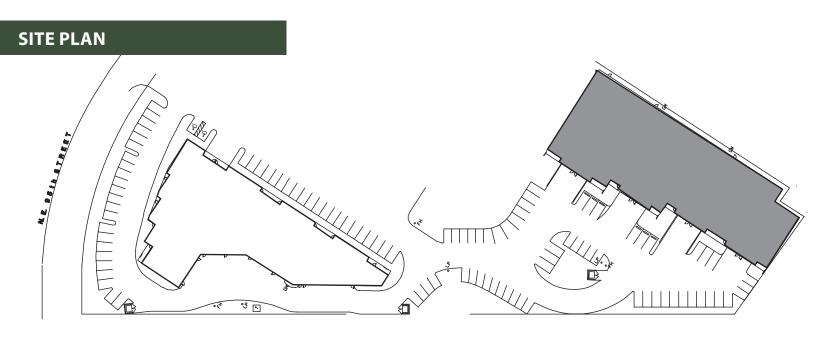

#### **FEATURES:**

- Available August 1, 2015
- Retail Visibility to Willows Road
- Climate Controlled Warehouse
- 16' Clear Height
- Grade-Level Loading
- Zoning: MP (Manufacturing Park)

Rosen~Harbottle Commercial Real Estate | P.O. Box 5003 Bellevue, WA 98009-5003 phone: (425) 454-3030 fax: (425) 454-6705 | www.rosenharbottle.com