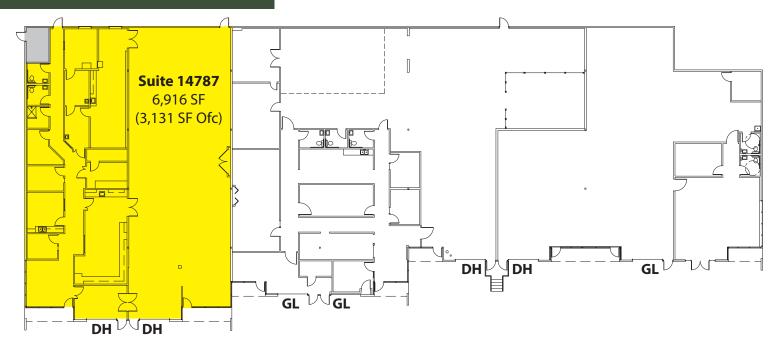

### **BUILDING B-FLOOR PLAN**

Rosen~Harbottle Commercial Real Estate | P.O. Box 5003 Bellevue, WA 98009-5003 phone: (425) 454-3030 fax: (425) 454-6705 | www.rosenharbottle.com

# PRIME REDMOND LOCATION 6,916 SF (3,131 SF ofc) For Lease \$1.30/SF Office | \$0.70/SF Whse