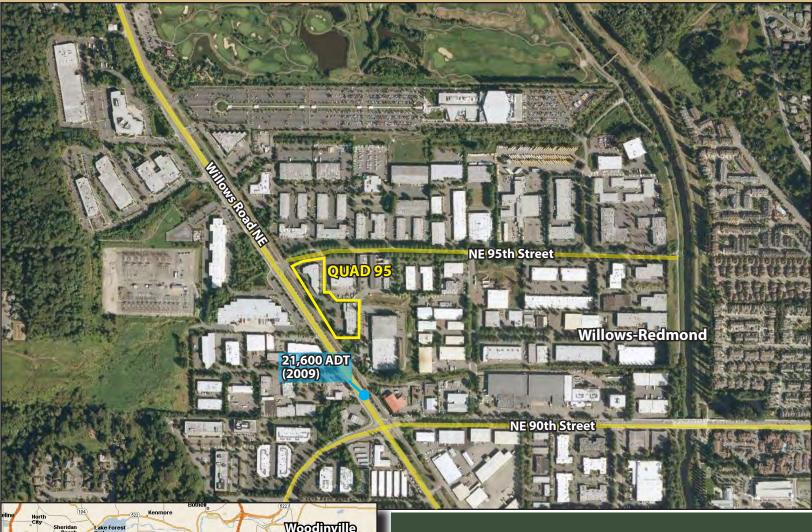

#### **FEATURES:**

- Available August 1, 2015
- Retail Visibility to Willows Road
- Climate Controlled Warehouse
- 16' Clear Height
- Grade-Level Loading
- Zoning: MP (Manufacturing Park)

Rosen~Harbottle Commercial Real Estate | P.O. Box 5003 Bellevue, WA 98009-5003 phone: (425) 454-3030 fax: (425) 454-6705 | www.rosenharbottle.com