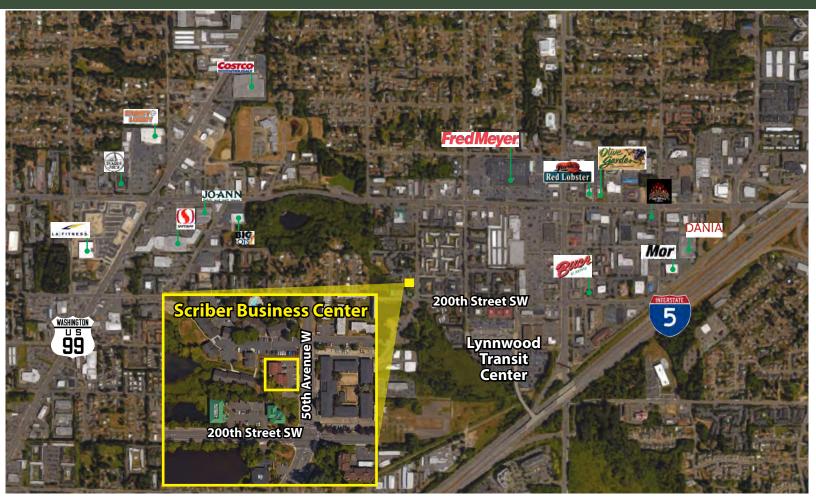

# **SCRIBER BUSINESS CENTER**

19910 50th Avenue W, Lynnwood, WA 98036

For more information, contact: