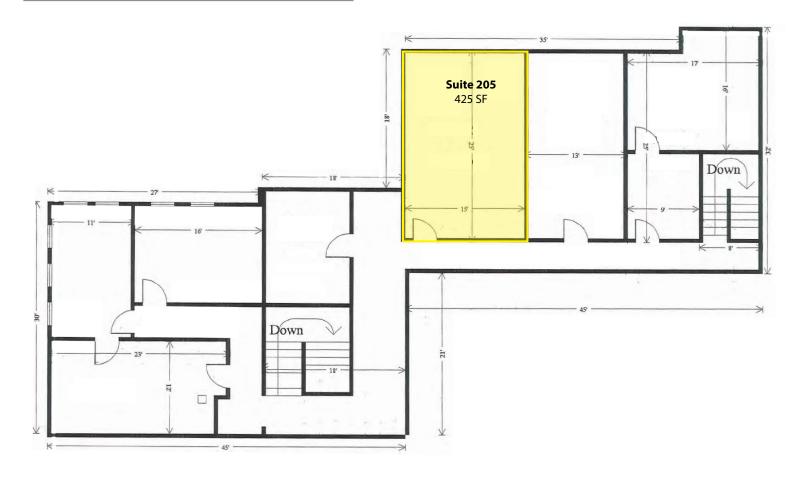

## **Second Floor**

| Suite | Square Feet | Avail    |
|-------|-------------|----------|
| 205   | 425 SF      | 6/1/2018 |

For more information, contact: