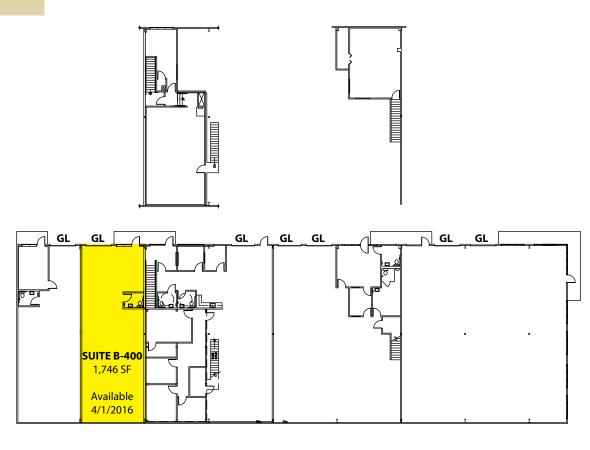

### OFFICE/WHSE ON AIRPORT RD

| Suite | Total SF | Rent/<br>Month | NNN   | Total/<br>Month |
|-------|----------|----------------|-------|-----------------|
| B-400 | 1,746 SF | \$1,135        | \$471 | \$1,606         |

Notes: Clear span, shell warehouse with 1 GL.

#### **FEATURES:**

- Rare Flex Space Available
- Grade Level Loading
- Glass Storefront
- Quick Access to Paine Field, Hwy 99, and I-5
- 22'Clear Height
- Sprinklered Building

Rosen~Harbottle Commercial Real Estate | P.O. Box 5003 Bellevue, WA 98009-5003 phone: (425) 454-3030 fax: (425) 454-6705 | www.rosenharbottle.com

### **Building B**