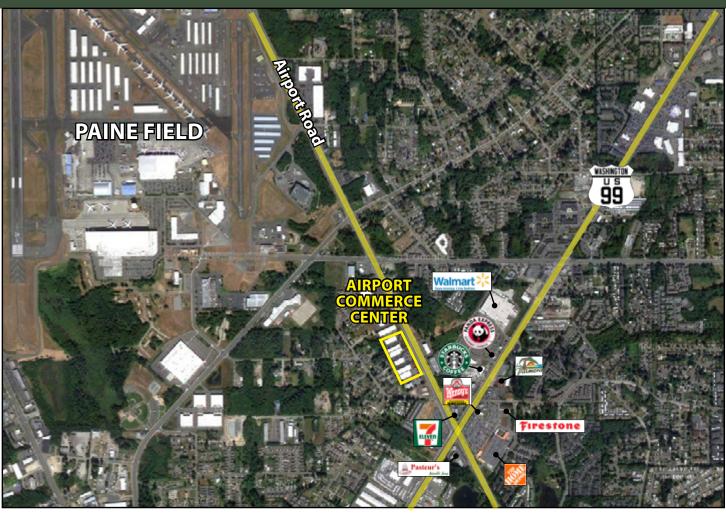

## **Airport Commerce Center**

11604 - 11710 AIRPORT ROAD, EVERETT, WA 98204

### **Building B**