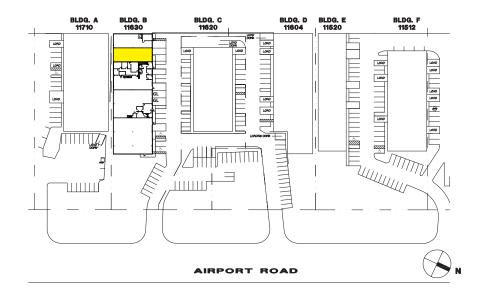

### **Building B**

#### **Site Plan**

Rosen~Harbottle Commercial Real Estate | P.O. Box 5003 Bellevue, WA 98009-5003 phone: (425) 454-3030 fax: (425) 454-6705 | www.rosenharbottle.com