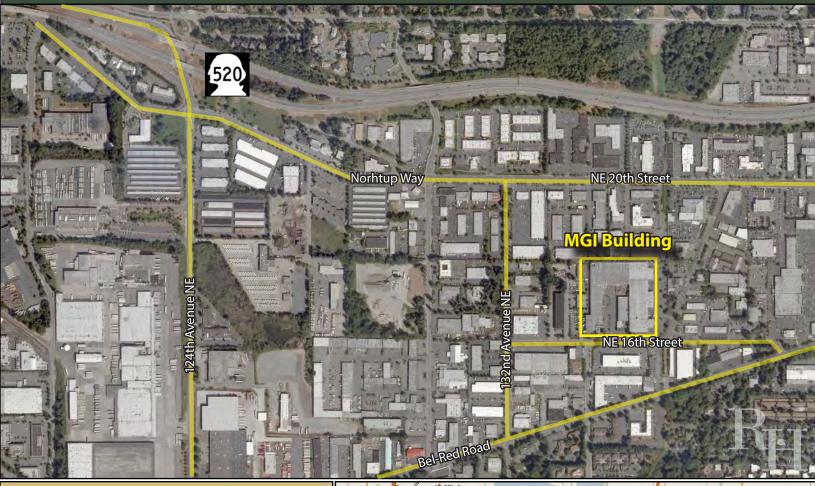

#### **FEATURES:**

- Sublease Available July 1, 2015 (Potentially Sooner)
- DH Loading
- 22'-24' Clear Height
- Master Lease Through 1/31/2017
  - Longer Term Available Through Landlord
- Quick Access to SR 520 & I-405
- Central Eastside Location

## MGI BUILDING 13400-13440 NE 16th Street, Bellevue, WA 98005

For more information, contact: