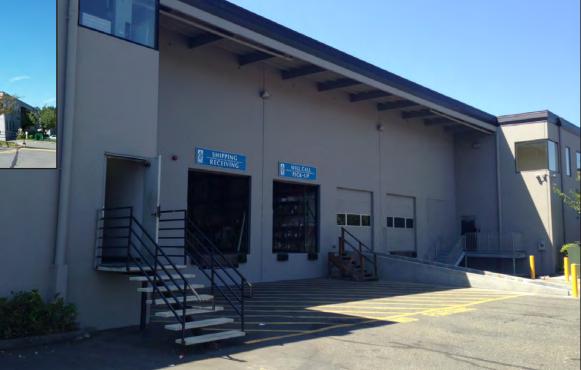

## **MGI BUILDING**

13400-13440 NE 16th Street, Bellevue, WA 98005

## RARE BELLEVUE WAREHOUSE 9,672 SF Available \$0.70/SF, NNN

#### **FEATURES:**

- Sublease Available July 1, 2015 (Potentially Sooner)
- DH Loading
- 22'-24' Clear Height
- Master Lease Through 1/31/2017
  - Longer Term Available Through Landlord
- Quick Access to SR 520 & I-405
- Central Eastside Location