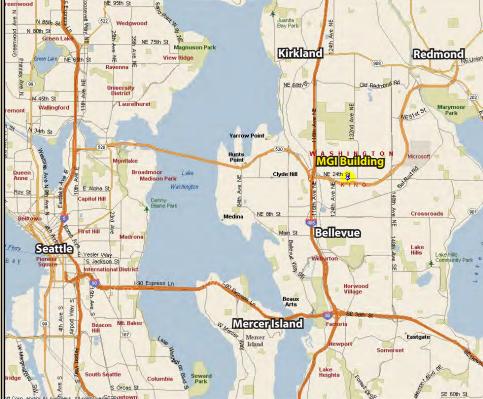

#### **FEATURES:**

- Sublease Available July 1, 2015 (Potentially Sooner)
- DH Loading
- 22'-24' Clear Height
- Master Lease Through 1/31/2017
  - Longer Term Available Through Landlord
- Quick Access to SR 520 & I-405
- Central Eastside Location

## MGI BUILDING 13400-13440 NE 16th Street, Bellevue, WA 98005

For more information, contact: