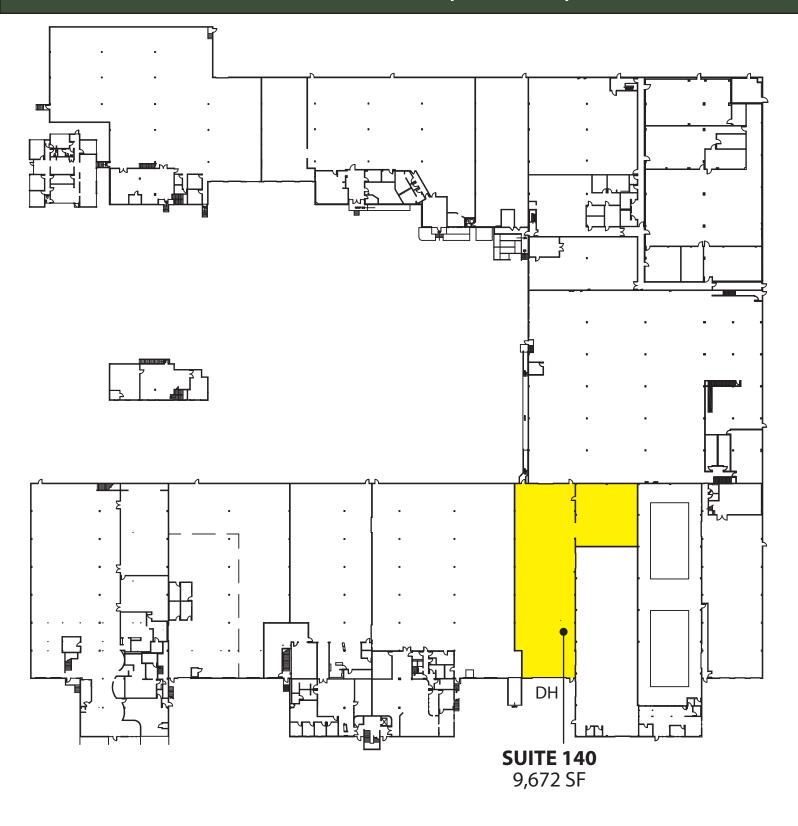

## RARE BELLEVUE WAREHOUSE 9,672 SF Available \$0.70/SF, NNN

#### **FEATURES:**

- Sublease Available July 1, 2015 (Potentially Sooner)
- DH Loading
- 22'-24' Clear Height
- Master Lease Through 1/31/2017
  - Longer Term Available Through Landlord
- Quick Access to SR 520 & I-405
- Central Eastside Location

## MGI BUILDING 13400-13440 NE 16th Street, Bellevue, WA 98005

N

Rosen~Harbottle Commercial Real Estate | P.O. Box 5003 Bellevue, WA 98009-5003 | phone: (425) 454-3030 fax: (425) 454-6705 | www.rosenharbottle.com