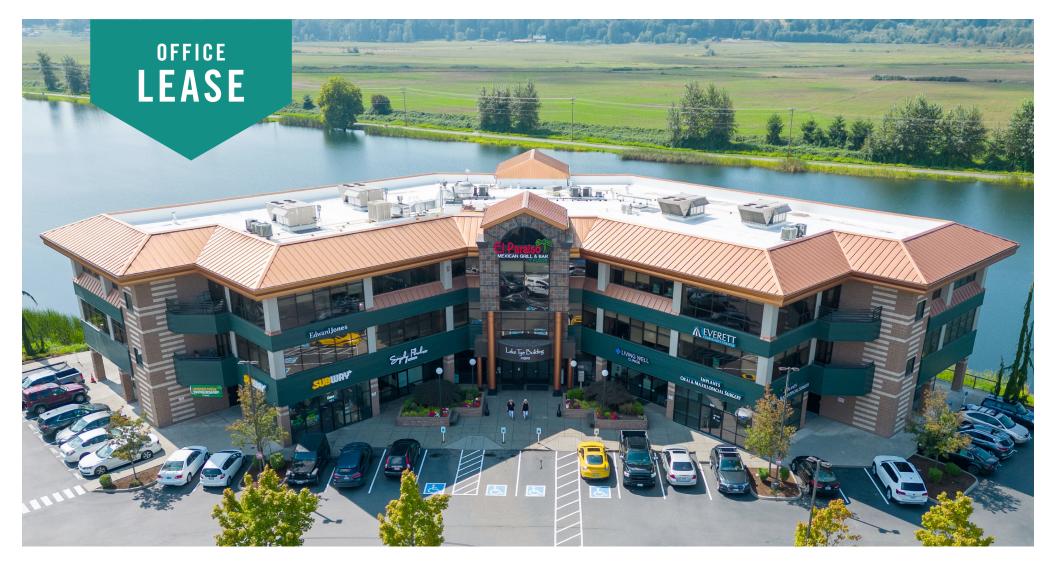

## Lake Tye Building

### 14090 Fryelands Boulevard | Monroe, WA

Caleb Farnworth, CCIM 425.289.2235 calebf@rosenharbottle.com

### PREMIERE CLASS A OFFICE BUILDING IN MONROE, WOODINVILLE, & SNOHOMISH NEWLY RENOVATED LOBBY & COMMON AREAS

#### FEATURES:

- 1,000 SF Office Space Available
- Two Floors of Office over Ground Floor Retail
- Lakefront Building with Views and Natural Light
- Class A, High-end Finishes
- 1 Mile from EvergreenHealth Monroe Medical Center
- Abundant Parking