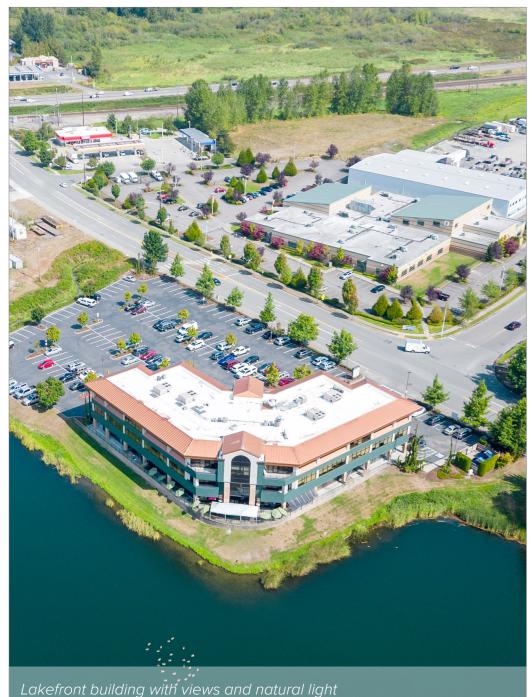

#### FEATURES:

- 1,000 SF Office Space Available
- Two Floors of Office over Ground Floor Retail
- Lakefront Building with Views and Natural Light
- Class A, High-end Finishes
- 1 Mile from EvergreenHealth Monroe Medical Center
- Abundant Parking