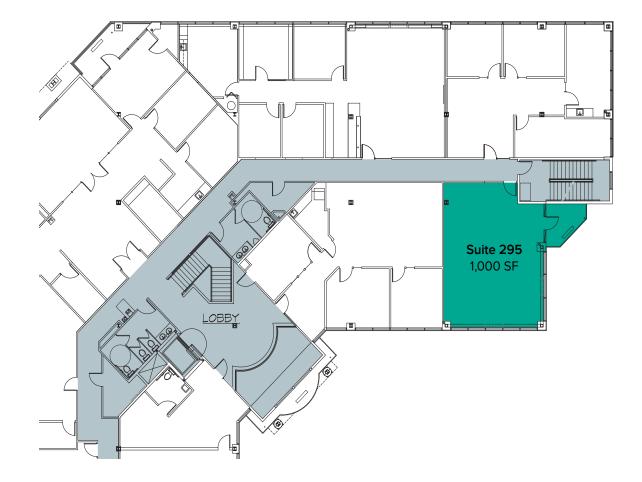

# SECOND LEVEL FLOOR PLAN

#### **SUITE 295 FEATURES**

- Available now
- 1,000 SF
- \$22.50/SF, NNN
- Corner Office space
- Open work area
- Private balcony

The information provided herein has been obtained from sources believed to be reliable, but no representation or warranty, express or implied, is made with respect to the accuracy or completeness of any such information. Each prospective buyer or tenant should independently investigate, evaluate and verify all information provided herein and any other matters deemed material. Please consult your attorney, tax advisor or other professional advisor. The terms of sale or lease set forth herein are subject to change or withdrawal at any time and without notice.