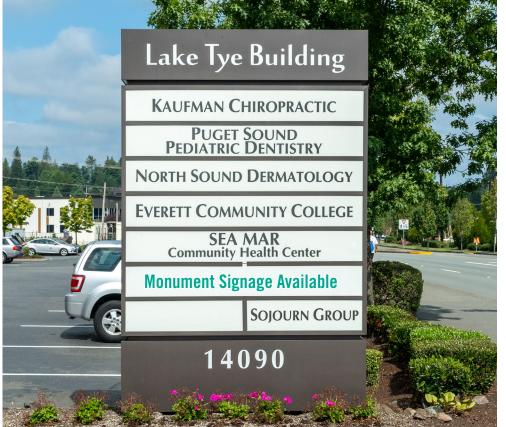

## Lake Tye Building

### 14090 Fryelands Boulevard | Monroe, WA

Caleb Farnworth, CCIM 425.289.2235 calebf@rosenharbottle.com

#### **Stossi Tsantilas**

425.279.7943 stossit@rosenharbottle.com

425.454.3030 rosenharbottle.com PO Box 5003 Bellevue, WA 98009 - 5003







### PREMIERE CLASS A OFFICE BUILDING IN MONROE, WOODINVILLE, & SNOHOMISH NEWLY RENOVATED LOBBY & COMMON AREAS

#### FEATURES:

- 1,000 SF Office Space Available
- Two Floors of Office over Ground Floor Retail
- Lakefront Building with Views and Natural Light
- Class A, High-end Finishes
- 1 Mile from EvergreenHealth Monroe Medical Center
- Abundant Parking



The information provided herein has been obtained from sources believed to be reliable, but no representation or warranty, express or implied, is made with respect to the accuracy or completeness of any such information. Each prospective buyer or tenant should independently investigate, evaluate and verify all information provided herein and any other matters deemed material. Please consult your attorney, tax advisor or other profes