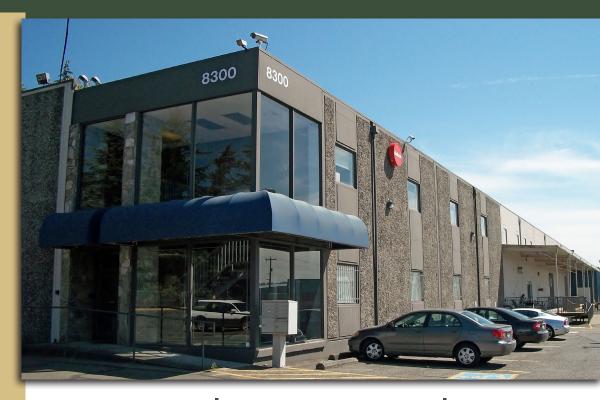

### MILITARY ROAD S BUILDING

8300 MILITARY ROAD S, SEATTLE, WA 98108

8,778 SF Available \$0.95 / SF, NNN

# MILITARY ROAD S BUILDING

8300 Military Road S, Seattle, WA 98108