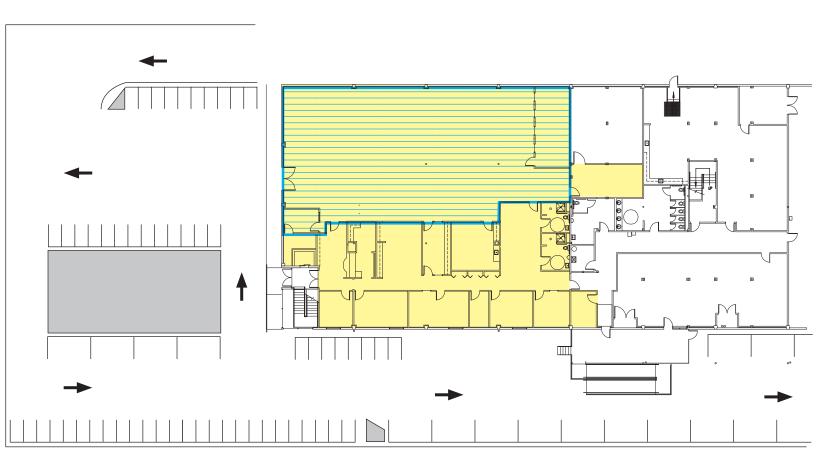

#### **FLOOR PLAN**

**SUITE 150 -** 8,778 SF Office Available

4,708 SF can be converted to warehouse