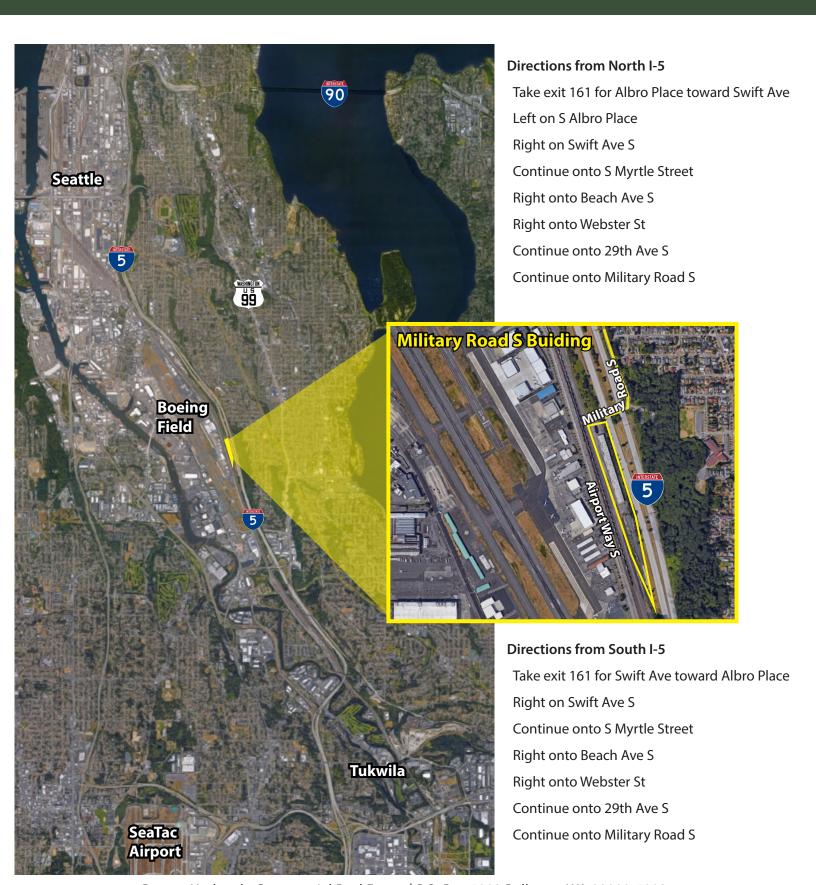

# MILITARY ROAD S BUILDING

8300 Military Road S, Seattle, WA 98108

Rosen~Harbottle Commercial Real Estate | P.O. Box 5003 Bellevue, WA 98009-5003 phone: (425) 454-3030 fax: (425) 454-6705 | www.rosenharbottle.com