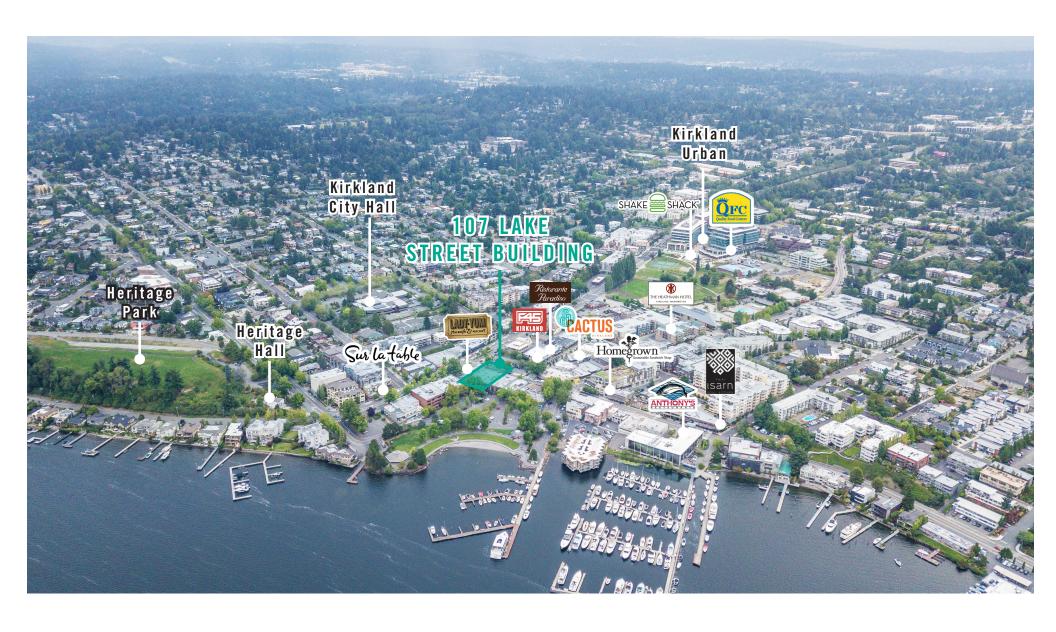

## 107 LAKE STREET BUILDING

30 Lake Shore Plaza | Kirkland, WA

Jack Rosen

425.289.2221 jack@rosenharbottle.com



# SUBLEASE AVAILABLE IN DOWNTOWN KIRKLAND

### 1,044 SF Available

#### **FEATURES:**

- Storage space available: 585 SF
- Renovated spaces and restrooms
- Direct entry and common lobby entrance
- · Great foot-traffic and exposure
- Space faces Lake Washington
- Public parking lot in front









## FLOOR PLAN

| Suite Square Feet F | Rate | Notes |
|---------------------|------|-------|
|---------------------|------|-------|

102 1,044 SF

Call Agents

Off-lobby office space includes reception and open work area. Adjacent 585 SF storage space also available. Space + Storage available now for Sublease.





## **LOCATION MAP**