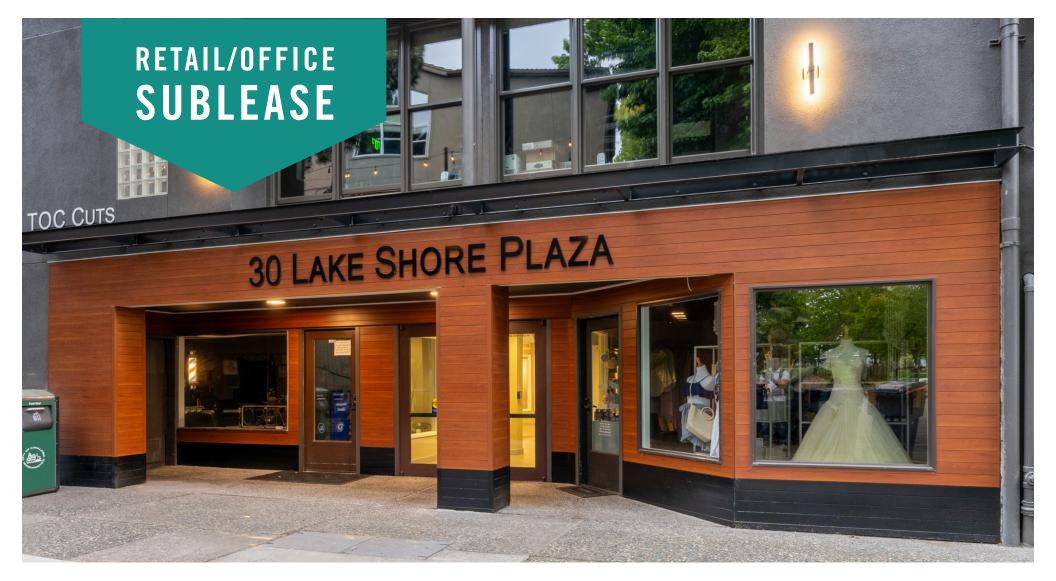

## 107 LAKE STREET BUILDING

30 Lake Shore Plaza | Kirkland, WA

Jack Rosen

425.289.2221 jack@rosenharbottle.com

# SUBLEASE AVAILABLE IN DOWNTOWN KIRKLAND

### 1,044 SF Available

#### **FEATURES:**

- Storage space available: 585 SF
- Renovated spaces and restrooms
- Direct entry and common lobby entrance
- · Great foot-traffic and exposure
- Space faces Lake Washington
- Public parking lot in front