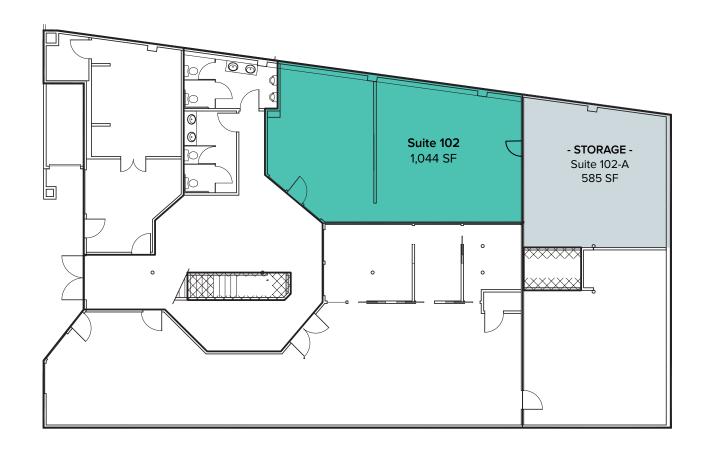

### 1,044 SF Available

#### **FEATURES:**

- Storage space available: 585 SF
- Renovated spaces and restrooms
- Direct entry and common lobby entrance
- · Great foot-traffic and exposure
- Space faces Lake Washington
- Public parking lot in front

## FLOOR PLAN

| Suite Square Feet F | Rate | Notes |
|---------------------|------|-------|
|---------------------|------|-------|

102 1,044 SF

Call Agents

Off-lobby office space includes reception and open work area. Adjacent 585 SF storage space also available. Space + Storage available now for Sublease.