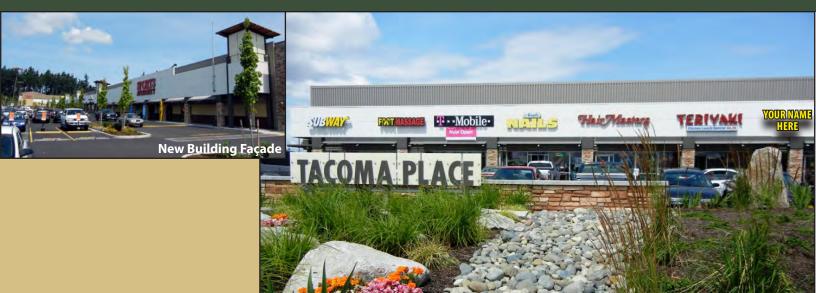

#### TACOMA PLACE SHOPPING CENTER

1901 S 72nd Street, Tacoma, WA 98408

# Tacoma Retail w/ I-5 Visibility 900 SF & 1,010 SF Available \$25.00-\$30.00/SF, NNN

#### **FEATURES:**

- Regional Power Center
- I-5 Frontage
- Immediately off of I-5 (Exit 129-S 72nd Street)
- Renovation Complete: New Facade and Landscaping
- Tenants Include Sports Authority, Starbuck's, Famous Dave's BBQ, Olive Garden, Red Lobster T-Mobile & Applebee's