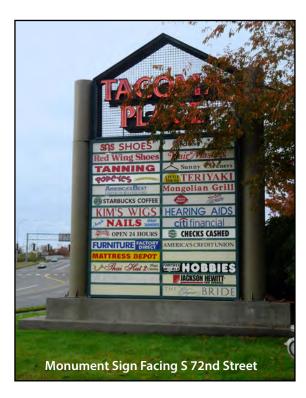

#### TACOMA PLACE SHOPPING CENTER

1901 S 72nd Street, Tacoma, WA 98408

#### **FEATURES:**

- Regional Power Center
- I-5 Frontage
- Immediately off of I-5 (Exit 129-S 72nd Street)
- Renovation Complete: New Facade and Landscaping
- Tenants Include Sports Authority, Starbuck's, Famous Dave's BBQ, Olive Garden, Red Lobster T-Mobile & Applebee's