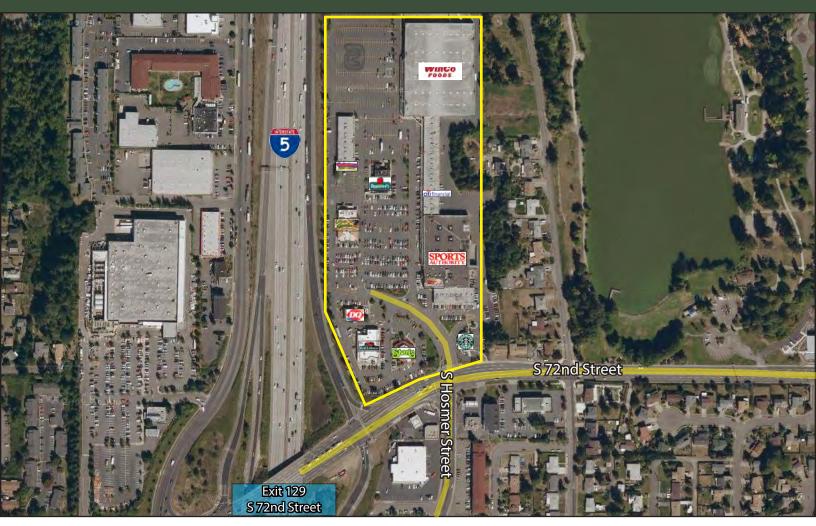

#### TACOMA PLACE SHOPPING CENTER

1901 S 72nd Street, Tacoma, WA 98408

#### **FEATURES:**

- Regional Power Center
- I-5 Frontage
- Immediately off of I-5 (Exit 129-S 72nd Street)
- Renovation Complete: New Facade and Landscaping
- Tenants Include Sports Authority, Starbuck's, Famous Dave's BBQ, Olive Garden, Red Lobster T-Mobile & Applebee's