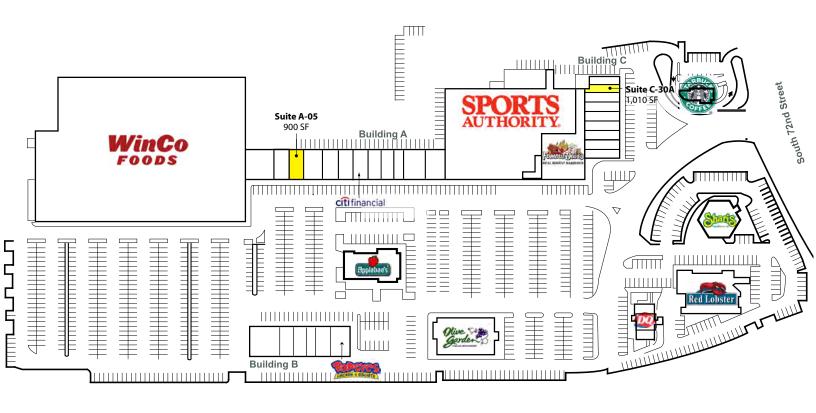

#### TACOMA PLACE SHOPPING CENTER

1901 S 72nd Street, Tacoma, WA 98408

# Tacoma Retail w/ I-5 Visibility 900 SF & 1,010 SF Available \$25.00-\$30.00/SF, NNN

#### **FEATURES:**

- Regional Power Center
- I-5 Frontage
- Immediately off of I-5 (Exit 129-S 72nd Street)
- Renovation Complete: New Facade and Landscaping
- Tenants Include Sports Authority, Starbuck's, Famous Dave's BBQ, Olive Garden, Red Lobster T-Mobile & Applebee's