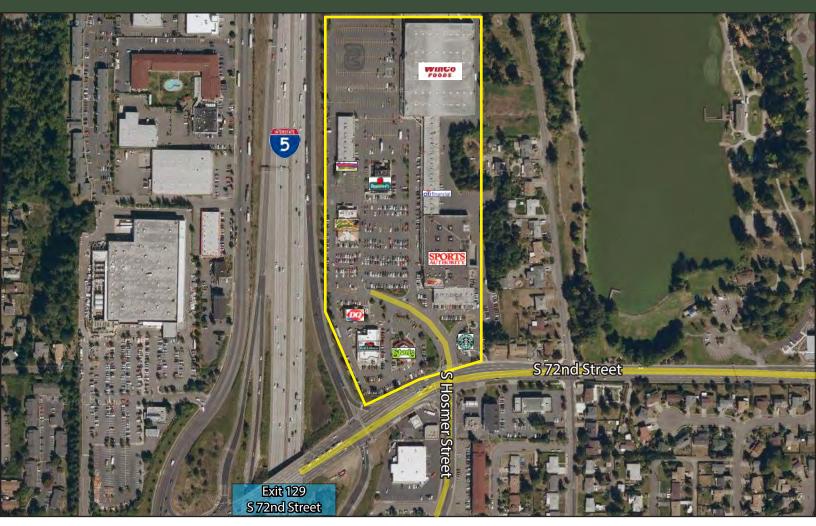

## **TACOMA PLACE SHOPPING CENTER**

1901 S 72nd Street, Tacoma, WA 98408

#### **FEATURES:**

- Regional Power Center
- I-5 Frontage
- Immediately off of I-5 (Exit 129-S 72nd Street)
- Renovation Complete: New Facade and Landscaping
- Tenants Include Sports Authority, Starbuck's,
   Famous Dave's BBQ, Olive Garden, Red Lobster
   T-Mobile & Applebee's