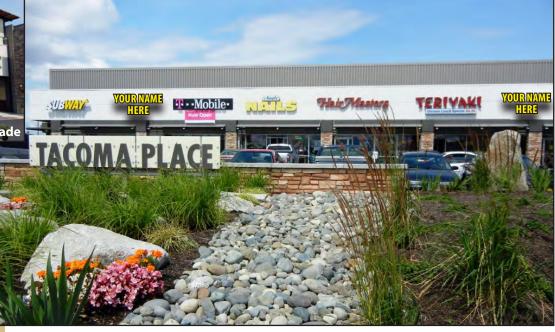

## **TACOMA PLACE SHOPPING CENTER**

1901 S 72nd Street, Tacoma, WA 98408

# Tacoma Retail w/ I-5 Visibility 900 SF & 1,010 SF Available \$30.00/SF, NNN

#### **FEATURES:**

- Regional Power Center
- I-5 Frontage
- Immediately off of I-5 (Exit 129-S 72nd Street)
- Renovation Complete: New Facade and Landscaping
- Tenants Include Sports Authority, Starbuck's,
   Famous Dave's BBQ, Olive Garden, Red Lobster
   T-Mobile & Applebee's