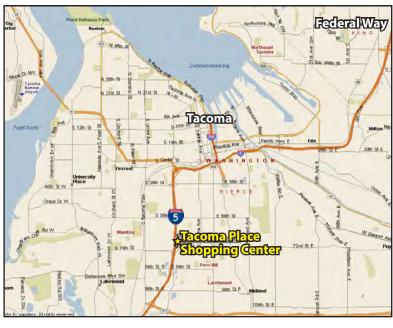

## **TACOMA PLACE SHOPPING CENTER**

1901 S 72nd Street, Tacoma, WA 98408

#### **FEATURES:**

- Regional Power Center
- I-5 Frontage
- Immediately off of I-5 (Exit 129-S 72nd Street)
- Renovation Complete: New Facade and Landscaping
- Tenants Include Sports Authority, Starbuck's,
   Famous Dave's BBQ, Olive Garden, Red Lobster
   T-Mobile & Applebee's