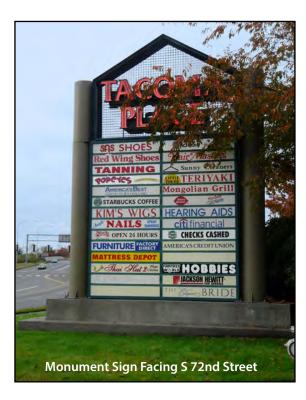

## **TACOMA PLACE SHOPPING CENTER**

1901 S 72nd Street, Tacoma, WA 98408

#### **FEATURES:**

- Regional Power Center
- I-5 Frontage
- Immediately off of I-5 (Exit 129-S 72nd Street)
- Renovation Complete: New Facade and Landscaping
- Tenants Include Sports Authority, Starbuck's,
   Famous Dave's BBQ, Olive Garden, Red Lobster
   T-Mobile & Applebee's