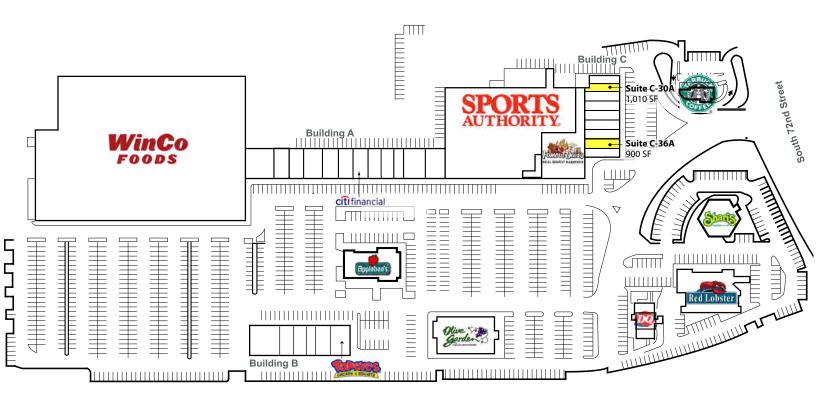

## **TACOMA PLACE SHOPPING CENTER**

1901 S 72nd Street, Tacoma, WA 98408

#### **FEATURES:**

- Regional Power Center
- I-5 Frontage
- Immediately off of I-5 (Exit 129-S 72nd Street)
- Renovation Complete: New Facade and Landscaping
- Tenants Include Sports Authority, Starbuck's,
   Famous Dave's BBQ, Olive Garden, Red Lobster
   T-Mobile & Applebee's