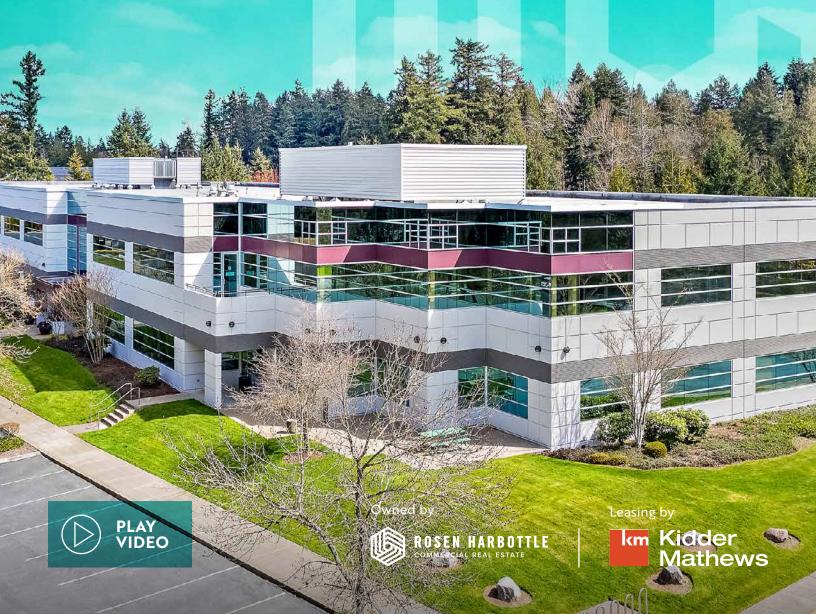

# East Campus Corporate Park IV

Turn-Key Deals on 5+ Year Leases

3450 S 344TH WAY, FEDERAL WAY, WA

East Campus Corporate Park IV is a two-story, Class A office building located off Highway 18 in East Campus, Federal Way

\$17.00 PSF, NNN (\$9.83 PSF inclusive of all utilities and in-suite janitorial)

Renovations include lobby, common areas, bathrooms, and exterior

374 RSF - 9,136 RSF available

Immediate access to I-5 and SR-18