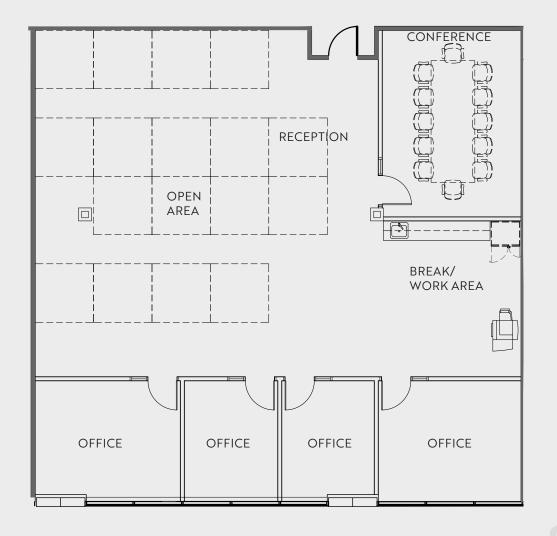

4 RSF - 9,136 RSF available



Immediate access to I-5 and SR-18











### Modern interiors. Natural surroundings.











#### **ECCP IV**



| Suite | Size     | Features                        |
|-------|----------|---------------------------------|
| 110   | 1,953 SF | New LED lighting and new carpet |
| 120   | 374 SF   | \$900 per month full service    |
| 132   | 2,808 SF | New LED lighting and new carpet |
| 135   | 4,103 SF | Open floor plan with kitchen    |
| 145   | 2,225 SF | New LED lighting and new carpet |
| А     | 9,136 SF | Suite 132, 135, 145 combined    |
| В     | 6,911 SF | Suite 132, 135 combined         |
| С     | 6,328 SF | Suite 135, 145 combined         |

**ECCP IV** 

### SUITE 110: 1,953 SF TEST FIT



**ECCP IV** 

### SUITE 132: 2,808 SF TEST FIT



**ECCP IV** 

### SUITE 145: 2,225 SF TEST FIT





# East Campus Corporate Park IV

3450 S 344TH WAY FEDERAL WAY, WA

**WILL FRAME**253.722.1412
will.frame@kidder.com

**DREW FRAME**253.722.1433
drew.frame@kidder.com

Owned by



Leased by



This information supplied herein is from sources we deem reliable. It is provided without any representation, warranty, or guarantee, expressed or implied as to its accuracy. Prospective Buyer or Tenant should conduct an independent investigation and verification of all matters deemed to be material, including, but not limited to, statements of income and expenses. Consult your attorney, accountant, or other professional advisor.

KIDDER.COM