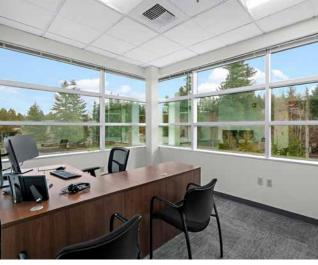

# East Campus Corporate Park IV

Turn-Key Deals on 5+ Year Leases

3450 S 344TH WAY, FEDERAL WAY, WA





East Campus Corporate Park IV is a two-story, Class A office building located off Highway 18 in East Campus, Federal Way



\$17.00 PSF, NNN (\$9.83 PSF inclusive of all utilities and in-suite janitorial)



Renovations include lobby, common areas, bathrooms, and exterior



374 RSF - 9,136 RSF available



Immediate access to I-5 and SR-18











### Modern interiors. Natural surroundings.











#### **ECCP IV**



| Suite | Size     | Features                        |
|-------|----------|---------------------------------|
| 110   | 1,953 SF | New LED lighting and new carpet |
| 120   | 374 SF   | \$900 per month full service    |
| 132   | 2,808 SF | New LED lighting and new carpet |
| 135   | 4,103 SF | Open floor plan with kitchen    |
| 145   | 2,225 SF | New LED lighting and new carpet |
| А     | 9,136 SF | Suite 132, 135, 145 combined    |
| В     | 6,911 SF | Suite 132, 135 combined         |
| С     | 6,328 SF | Suite 135, 145 combined         |

**ECCP IV** 

### SUITE 110: 1,953 SF TEST FIT



**ECCP IV** 

### SUITE 132: 2,808 SF TEST FIT



**ECCP IV** 

### SUITE 145: 2,225 SF TEST FIT





# East Campus Corporate Park IV

3450 S 344TH WAY FEDERAL WAY, WA

**WI