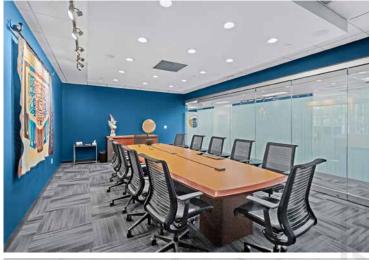

# East Campus Corporate Park IV

Turn-Key Deals on 5+ Year Leases

3450 S 344TH WAY, FEDERAL WAY, WA





East Campus Corporate Park IV is a two-story, Class A office building located off Highway 18 in East Campus, Federal Way



\$17.00 PSF, NNN (\$9.83 PSF inclusive of all utilities and in-suite janitorial)



Renovations include lobby, common areas, bathrooms, and exterior



374 RSF - 9,136 RSF available



Immediate access to I-5 and SR-18











### Modern interiors. Natural surroundings.











#### **ECCP IV**



| Suite | Size     | Features                        |
|-------|----------|---------------------------------|
| 110   | 1,953 SF | New LED lighting and new carpet |
| 120   | 374 SF   | \$900 per month full service    |
| 132   | 2,808 SF | New LED lighting and new carpet |
| 135   | 4,103 SF | Open floor plan with kitchen    |
| 145   | 2,225 SF | New LED lighting and new carpet |
| А     | 9,136 SF | Suite 132, 135, 145 combined    |
| В     | 6,911 SF | Suite 132, 135 combined         |
| С     | 6,328 SF | Suite 135, 145 combined         |

**ECCP IV** 

### SUITE 110: 1,953 SF TEST FIT



**ECCP IV** 

### SUITE 132: 2,808 SF TEST FIT



**ECCP IV** 

### SUITE 145: 2,225 SF TEST FIT





# East Campus Corporate Park IV

3450 S 344TH WAY FEDERAL WAY, WA

**WILL