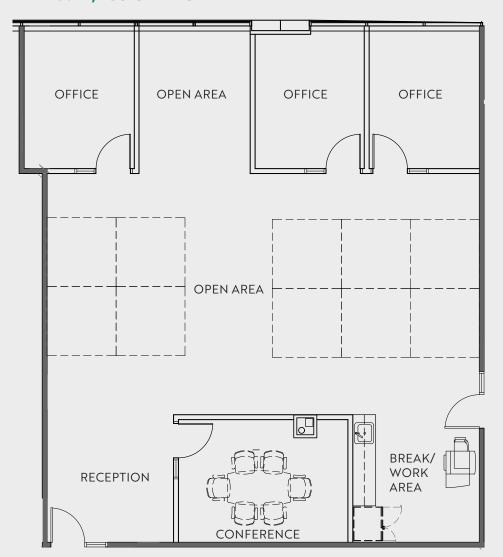

lobby, common areas, bathrooms, and exterior



374 RSF - 9,136 RSF available



Immediate access to I-5 and SR-18











### Modern interiors. Natural surroundings.











#### **ECCP IV**



| Suite | Size     | Features                        |
|-------|----------|---------------------------------|
| 110   | 1,953 SF | New LED lighting and new carpet |
| 120   | 374 SF   | \$900 per month full service    |
| 132   | 2,808 SF | New LED lighting and new carpet |
| 135   | 4,103 SF | Open floor plan with kitchen    |
| 145   | 2,225 SF | New LED lighting and new carpet |
| А     | 9,136 SF | Suite 132, 135, 145 combined    |
| В     | 6,911 SF | Suite 132, 135 combined         |
| С     | 6,328 SF | Suite 135, 145 combined         |

**ECCP IV** 

### SUITE 110: 1,953 SF TEST FIT



**ECCP IV** 

### SUITE 132: 2,808 SF TEST FIT



**ECCP IV** 

### SUITE 145: 2,225 SF TEST FIT





# East Campus Corporate Park IV

3450 S 344TH WAY FEDERAL WAY, WA

**WILL FRAME**253.722.1412
will.frame@kidder.com

**DREW FRAME**253.722.1433
drew.frame@kidder.com

Owned by



Leased by



This information supplied herein is from sources we deem reliable. It is provided without any representation, warranty, or guarantee, expressed or implied as to its accuracy. Prospective Buyer or Tenant should conduct an independent investigation and verification of all matters deemed to be material, including, but not limited to, statements of income and expenses. Consult your attorney, accountant, or other professional advisor.

KIDDER.COM