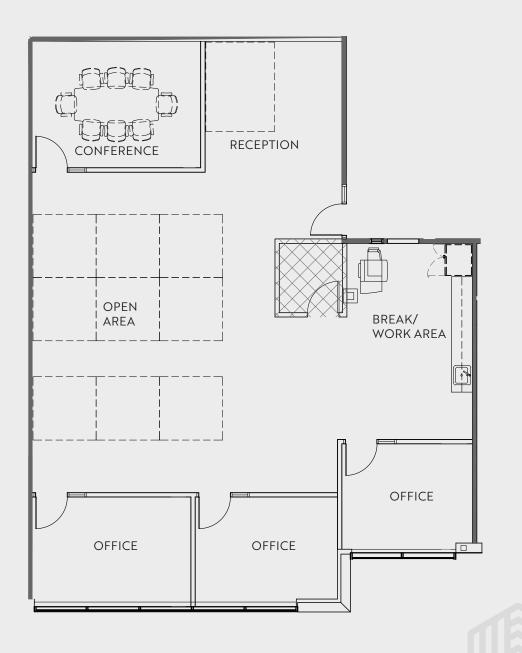

I-5 and SR-18











### Modern interiors. Natural surroundings.











#### **ECCP IV**



| Suite | Size     | Features                        |
|-------|----------|---------------------------------|
| 110   | 1,953 SF | New LED lighting and new carpet |
| 120   | 374 SF   | \$900 per month full service    |
| 132   | 2,808 SF | New LED lighting and new carpet |
| 135   | 4,103 SF | Open floor plan with kitchen    |
| 145   | 2,225 SF | New LED lighting and new carpet |
| А     | 9,136 SF | Suite 132, 135, 145 combined    |
| В     | 6,911 SF | Suite 132, 135 combined         |
| С     | 6,328 SF | Suite 135, 145 combined         |

**ECCP IV** 

### SUITE 110: 1,953 SF TEST FIT



**ECCP IV** 

### SUITE 132: 2,808 SF TEST FIT



**ECCP IV** 

### SUITE 145: 2,225 SF TEST FIT





# East Campus Corporate Park IV

3450 S 344TH WAY FEDERAL WAY, WA

**WILL FRAME**253.722.1412
will.frame@kidder.com

**DREW FRAME**253.722.1433
drew.frame@kidder.com

Owned by



Leased by



This information supplied herein is from sources we deem reliable. It is provided without any representation, warranty, or guarantee, expressed or implied as to its accuracy. Prospective Buyer or Tenant should conduct an independent investigation and verification of all matters deemed to be material, including, but not limited to, statements of income and expenses. Consult your attorney, accountant, or other professional advisor.

KIDDER.COM