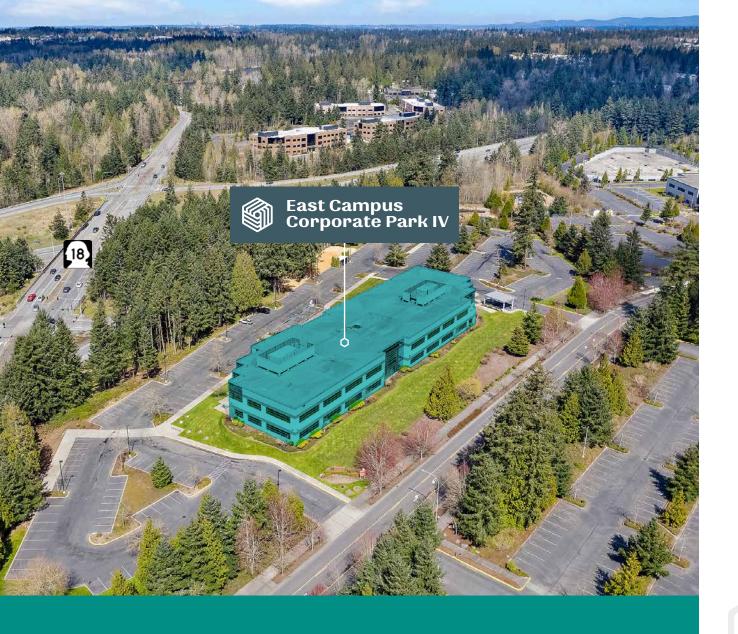

# East Campus Corporate Park IV

Turn-Key Deals on 5+ Year Leases

3450 S 344TH WAY, FEDERAL WAY, WA

East Campus Corporate Park IV is a two-story, Class A office building located off Highway 18 in East Campus, Federal Way

\$17.00 PSF, NNN (\$9.83 PSF inclusive of all utilities and in-suite janitorial)

Renovations include lobby, common areas, bathrooms, and exterior

374 RSF - 9,136 RSF available

Immediate access to I-5 and SR-18