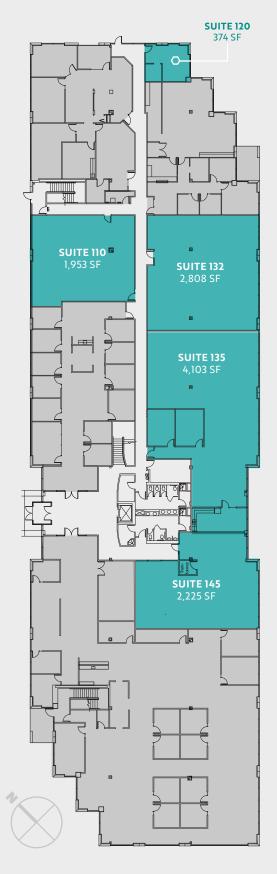

#### **ECCP IV**

| Suite | Size     | Features                        |
|-------|----------|---------------------------------|
| 110   | 1,953 SF | New LED lighting and new carpet |
| 120   | 374 SF   | \$900 per month full service    |
| 132   | 2,808 SF | New LED lighting and new carpet |
| 135   | 4,103 SF | Open floor plan with kitchen    |
| 145   | 2,225 SF | New LED lighting and new carpet |
| А     | 9,136 SF | Suite 132, 135, 145 combined    |
| В     | 6,911 SF | Suite 132, 135 combined         |
| С     | 6,328 SF | Suite 135, 145 combined         |