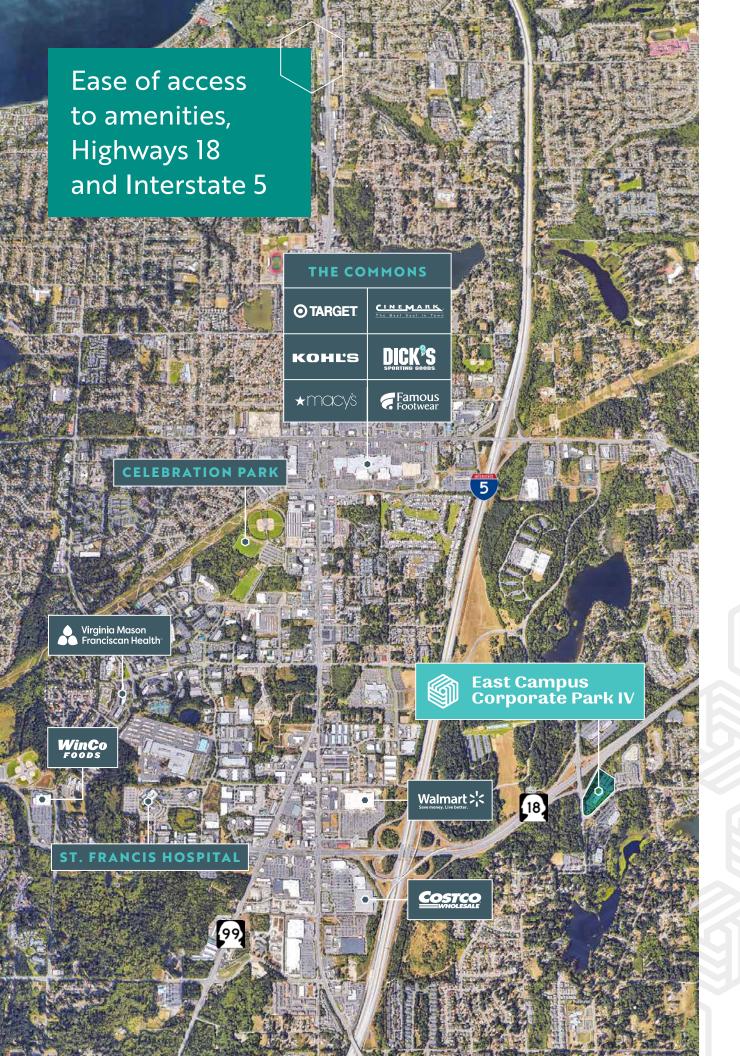

\$17.00 PSF, NNN (\$9.83 PSF inclusive of all utilities and in-suite janitorial)

Renovations include lobby, common areas, bathrooms, and exterior

374 RSF - 9,136 RSF available

Immediate access to I-5 and SR-18