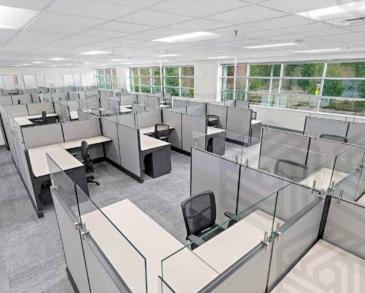

# East Campus Corporate Park IV

Turn-Key Deals on 5+ Year Leases

3450 S 344TH WAY, FEDERAL WAY, WA





East Campus Corporate Park IV is a two-story, Class A office building located off Highway 18 in East Campus, Federal Way



\$17.00 PSF, NNN (\$9.83 PSF inclusive of all utilities and in-suite janitorial)



Renovations include lobby, common areas, bathrooms, and exterior



374 RSF - 9,136 RSF available



Immediate access to I-5 and SR-18











### Modern interiors. Natural surroundings.











#### **ECCP IV**



| Suite | Size     | Features                        |
|-------|----------|---------------------------------|
| 110   | 1,953 SF | New LED lighting and new carpet |
| 120   | 374 SF   | \$900 per month full service    |
| 132   | 2,808 SF | New LED lighting and new carpet |
| 135   | 4,103 SF | Open floor plan with kitchen    |
| 145   | 2,225 SF | New LED lighting and new carpet |
| А     | 9,136 SF | Suite 132, 135, 145 combined    |
| В     | 6,911 SF | Suite 132, 135 combined         |
| С     | 6,328 SF | Suite 135, 145 combined         |

**ECCP IV** 

### SUITE 110: 1,953 SF TEST FIT



**ECCP IV** 

### SUITE 132: 2,808 SF TEST FIT



**ECCP IV** 

### SUITE 145: 2,225 SF TEST FIT





# East Campus Corporate Park IV

3450 S 344TH WAY FEDERAL WAY, WA

**WILL F