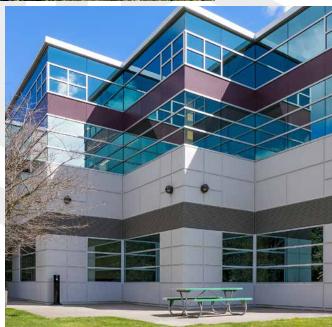

# East Campus Corporate Park IV

Turn-Key Deals on 5+ Year Leases

3450 S 344TH WAY, FEDERAL WAY, WA

East Campus Corporate Park IV is a two-story, Class A office building located off Highway 18 in East Campus, Federal Way

\$17.00 PSF, NNN (\$9.83 PSF inclusive of all utilities and in-suite janitorial)

Renovations include lobby, common areas, bathrooms, and exterior

374 RSF - 9,136 RSF available

Immediate access to I-5 and SR-18