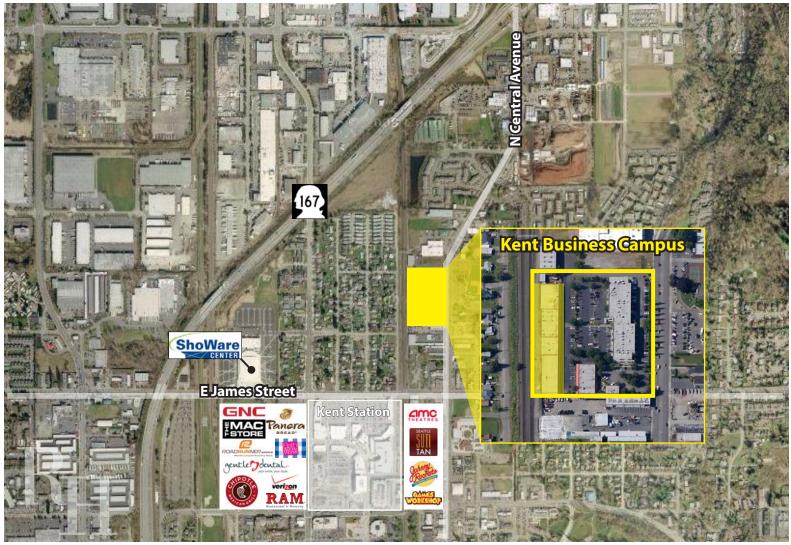

## **Kent Business Campus** 835 N Central Avenue, Kent, WA 98032

For more information, contact:

ROSEN~HARBOTTLE COMMERCIAL REAL ESTATE

**Grant Rubenstein** (425) 289-2220 grant@rosenharbottle.com

**Brian Stewart** (425) 289-2222 brians@rosenharbottle.com

www.rosenharbottle.com

**OFFICE | WAREHOUSE | YARD 2,514 SF - 17,458 SF Available** \$0.55/SF shell | \$0.80/SF office

### FEATURES:

- High-End Office with HVAC Throughout (Suites D-113 & D-132)
- ~5,000 SF Yard Space
- Grade Level Roll-Up Doors (Extra Wide: 10' 18')
- 16' 18' Ceiling Height
- 1,200 Amps | 3-Phase | 4 Wire
- M2 Zoning: Light Manufacturing
- Quick Access to SR 167 | 3 Blocks from Kent Station