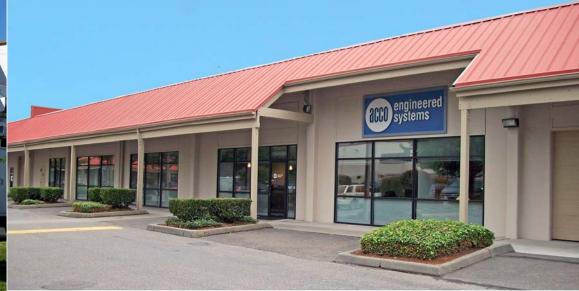

www.rosenharbottle.com

**OFFICE | WAREHOUSE | YARD 2,514 SF - 17,458 SF Available** \$0.55/SF shell | \$0.80/SF office

### FEATURES:

- High-End Office with HVAC Throughout (Suites D-113 & D-132)
- ~5,000 SF Yard Space
- Grade Level Roll-Up Doors (Extra Wide: 10' 18')
- 16' 18' Ceiling Height
- 1,200 Amps | 3-Phase | 4 Wire
- M2 Zoning: Light Manufacturing
- Quick Access to SR 167 | 3 Blocks from Kent Station