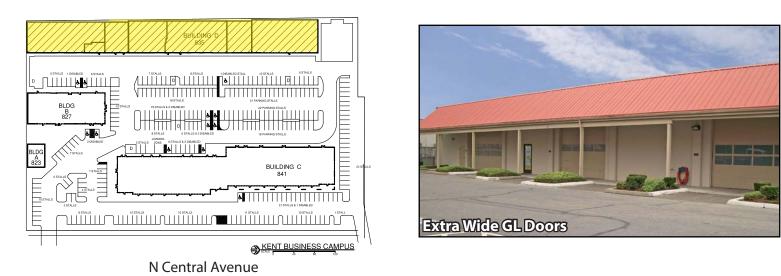

### SITE PLAN

Rosen~Harbottle Commercial Real Estate | P.O. Box 5003 Bellevue, WA 98009-5003 phone: (425) 454-3030 fax: (425) 454-6705 | www.rosenharbottle.com

The information provided has been obtained from sources believed reliable. While we do not doubt its accuracy, we have not verified and make no guarantee, warranty or representation about it. It is your sole responsibility to independently confirm its accuracy and completeness.

### FEATURES:

- High-End Office with HVAC Throughout (Suites D-113 & D-132)
- ~5,000 SF Yard Space
- Grade Level Roll-Up Doors (Extra Wide: 10' 18')
- 16' 18' Ceiling Height
- 1,200 Amps | 3-Phase | 4 Wire
- M2 Zoning: Light Manufacturing
- Quick Access to SR 167 | 3 Blocks from Kent Station