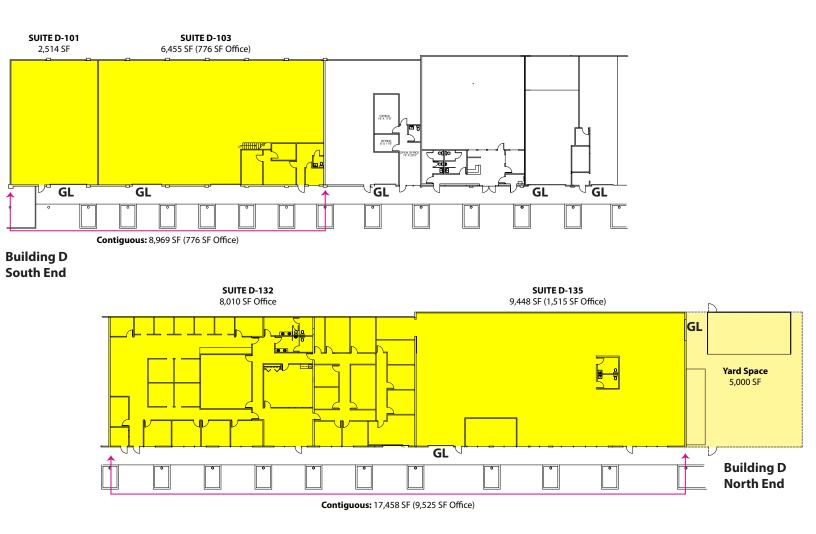

### **FLOOR PLAN**

www.rosenharbottle.com

**OFFICE | WAREHOUSE | YARD 2,514 SF - 17,458 SF Available** \$0.55/SF shell | \$0.80/SF office