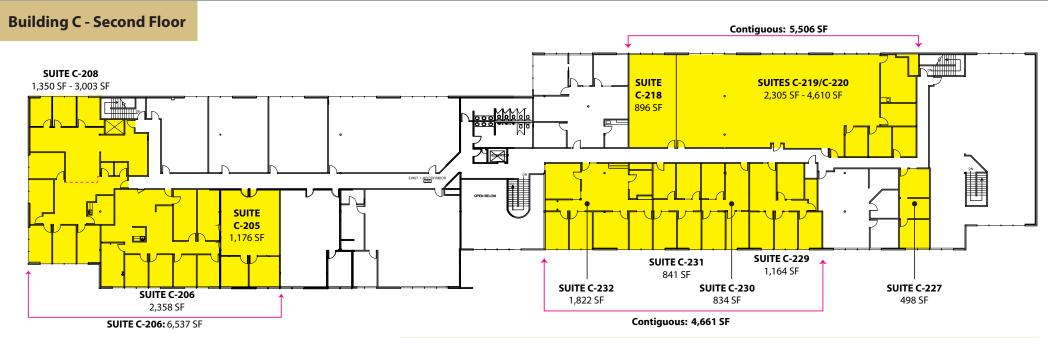

# KENT BUSINESS CAMPUS

841 N Central Avenue, Kent, WA 98032

| Suite     | SF                  | Available |
|-----------|---------------------|-----------|
| C-205     | 1,176 SF - 6,537 SF | Now       |
| C-206     | 2,358 SF - 6,537 SF | 30 days   |
| C-208     | 1,350 SF - 6,537 SF | 30 days   |
| C-218     | 896 SF - 5,506 SF   | Now       |
| C-219/220 | 2,305 SF - 5,506 SF | 30 days   |
| C-227     | 498 SF              | Now       |
| C-229     | 1,164 SF - 4,661 SF | 30 days   |
| C-230     | 834 SF - 4,661 SF   | Now       |
| C-231     | 841 SF - 4,661 SF   | Now       |
| C-232     | 1,822 SF - 4,661 SF | 12/1/2016 |