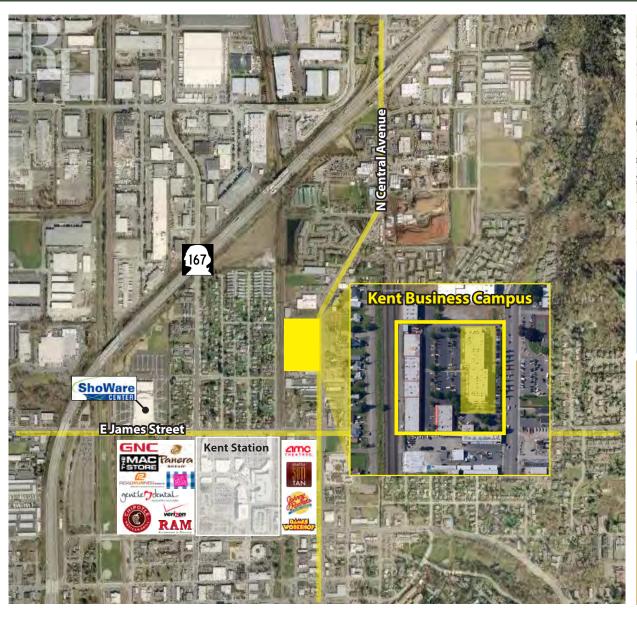

### **KENT BUSINESS CAMPUS**

841 N Central Avenue, Kent, WA 98032

### **FEATURES:**

- Frontage on N Central Avenue
- New Lobby Renovation & Exterior Paint Complete
- Quick Access to SR 167, SR 516 & Downtown Kent
- Three Blocks from Kent Station & Retail Amenities
- On-Site Amenities: Nail Salon & Teriyaki Restaurant
- Concrete, Steel & Glass Construction