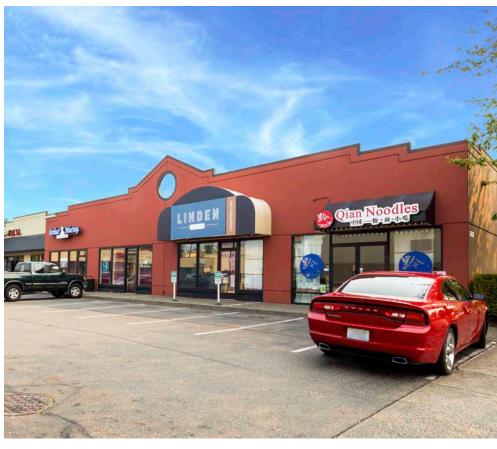

Great natural lighting. Open area with POs and restrooms. Contiguous with Suite J and Suite K for a total of 7,375 SF. **Available now.** 

13510-J 1,216 SF - 7,375 SF \$26.00/SF NNN

Open retail space. Contiguous with Suite C and Suite K for a total of 7,375 SF. **Available now.** 

13510-K 1,850 SF - 7,375 SF \$26.00/SF NNN

End cap, restaurant space. Located across from LA Fitness. Contiguous with Suite C and Suite J for a total of 7,375 SF. **Available 9/1/2021.** 