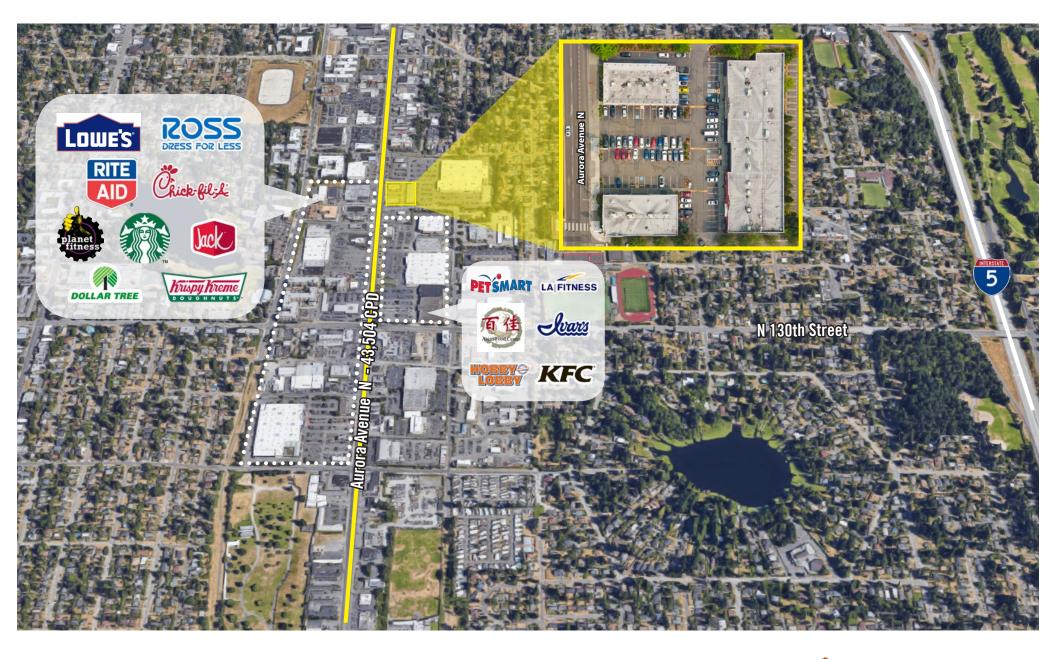

## **LOCATION MAP**

#### **LOCATION FEATURES:**

- Anchoring Retail Neighbors: Office Depot, LA Fitness, and PetSmart
- Over 45,504 Cars per Day on Aurora Avenue
- 1/2 mile from to I-5
- Prominent Monument Signage on Aurora Avenue