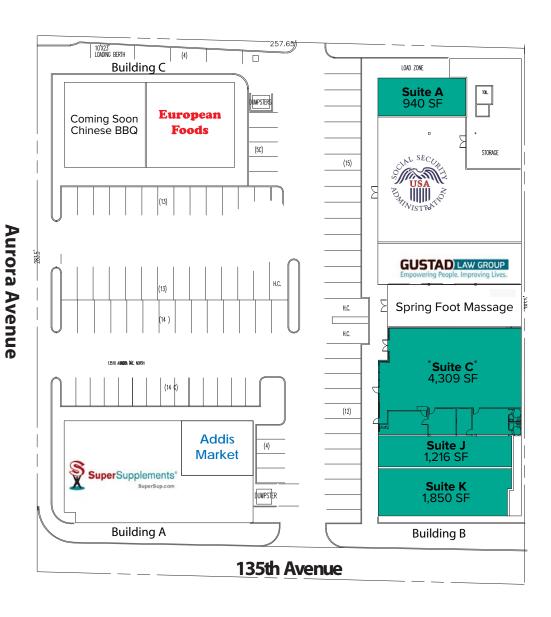

### SITE PLAN

#### SUITE DETAILS

Suite Square Feet Rate

13510-A 940 SF \$22.00/SF NNN

End cap space. Sublease available now. Master lease expiration is 10/31/2023. **Available with 30 days' notice.** 

13510-C 4,309 SF - 7,375 SF \$26.00/SF NNN

Great natural lighting. Open area with POs and restrooms. Contiguous with Suite J and Suite K for a total of 7,375 SF. **Available now.** 

13510-J 1,216 SF - 7,375 SF \$26.00/SF NNN

Open retail space. Contiguous with Suite C and Suite K for a total of 7,375 SF. **Available now.** 

13510-K 1,850 SF - 7,375 SF \$26.00/SF NNN

End cap, restaurant space. Located across from LA Fitness. Contiguous with Suite C and Suite J for a total of 7,375 SF. **Available 9/1/2021.** 