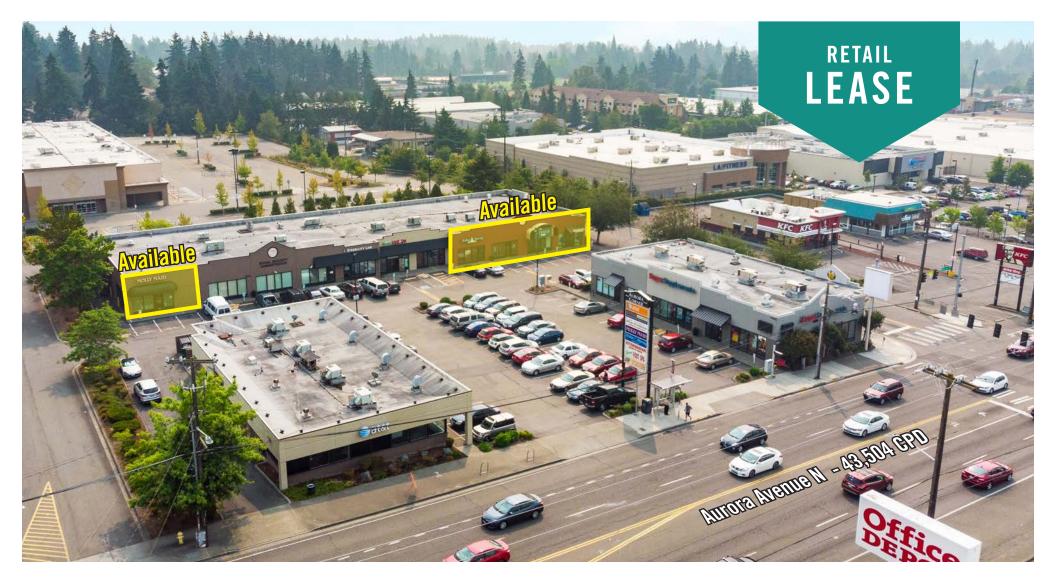

## **AURORA CORNER SHOPPING CENTER**

13500 - 13520 Aurora Avenue N | Seattle, WA

# END CAP & IN-LINE RETAIL SPACES ON AURORA AVE

\$22.00 - \$26.00/SF, NNN

940 SF - 7,375 SF Available

#### **LOCATION FEATURES:**

- Anchoring Retail Neighbors: Office Depot, LA Fitness, and PetSmart
- Over 45,504 Cars per Day on Aurora Avenue
- 1/2 mile from to I-5
- Prominent Monument Signage on Aurora Avenue

### SITE PLAN