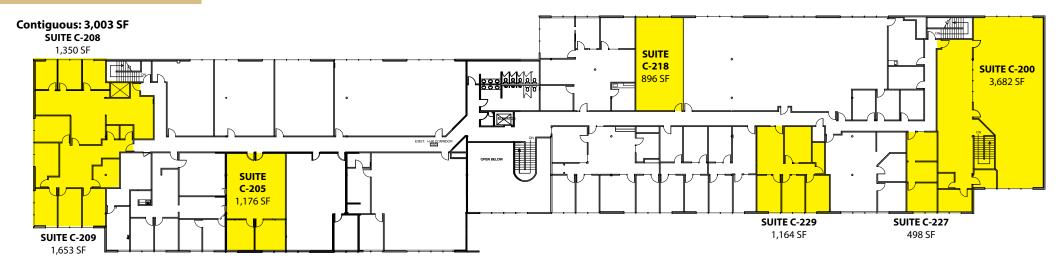

## **Building C - Second Floor**

Rosen~Harbottle Commercial Real Estate | P.O. Box 5003 Bellevue, WA 98009-5003 phone: (425) 454-3030 fax: (425) 454-6705 | www.rosenharbottle.com

The information provided has been obtained from sources believed reliable. While we do not doubt its accuracy, we have not verified and make no guarantee, warranty or representation about it. It is your sole responsibility to independently confirm its accuracy and completeness.