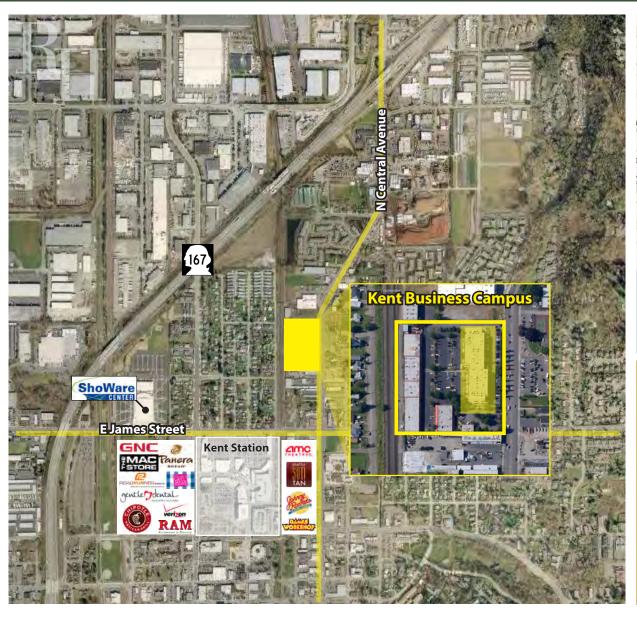

## **KENT BUSINESS CAMPUS**

841 N Central Avenue, Kent, WA 98032

### **FEATURES:**

- Frontage on N Central Avenue
- New Lobby Renovation & Exterior Paint Complete
- Quick Access to SR 167, SR 516 & Downtown Kent
- Three Blocks from Kent Station & Retail Amenities
- On-Site Amenities: Nail Salon & Teriyaki Restaurant
- Concrete, Steel & Glass Construction