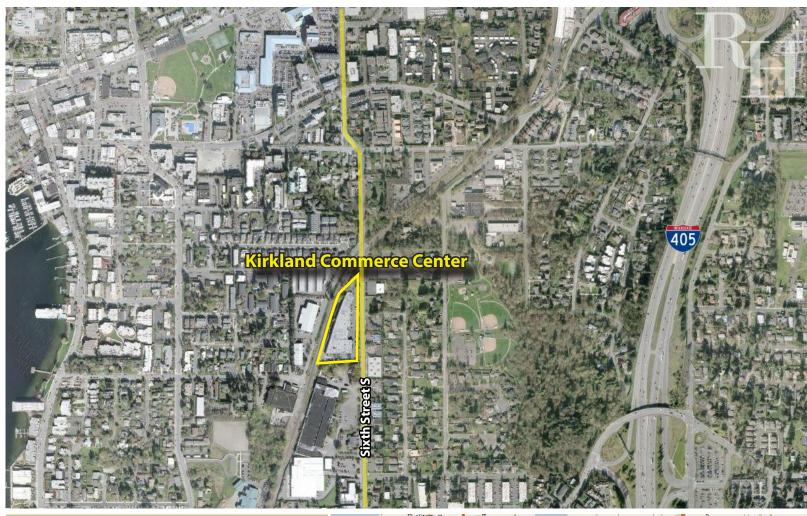

### KIRKLAND COMMERCE CENTER

423-533 Sixth Street S, Kirkland, WA 98033

#### **FEATURES:**

- Sublease Through 12/31/2019
- · Adjacent to Google Campus & Kirkland Cross Corridor
- 18' Clear Height
- Heavy Power
- GL Loading
- Great Visibility to Sixth Street South
- Destination Quasi-Retail Uses Ideal