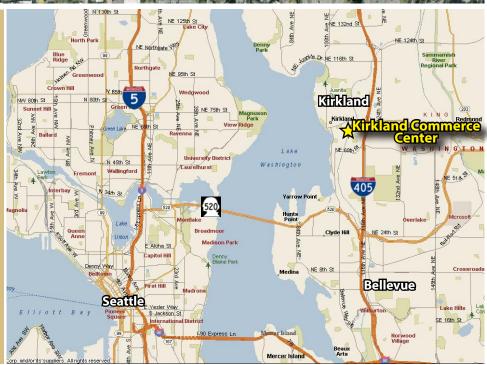

### KIRKLAND COMMERCE CENTER

423-533 Sixth Street S, Kirkland, WA 98033

#### **FEATURES:**

- Sublease Through 12/31/2019
- · Adjacent to Google Campus & Kirkland Cross Corridor
- 18' Clear Height
- Heavy Power
- GL Loading
- Great Visibility to Sixth Street South
- Destination Quasi-Retail Uses Ideal