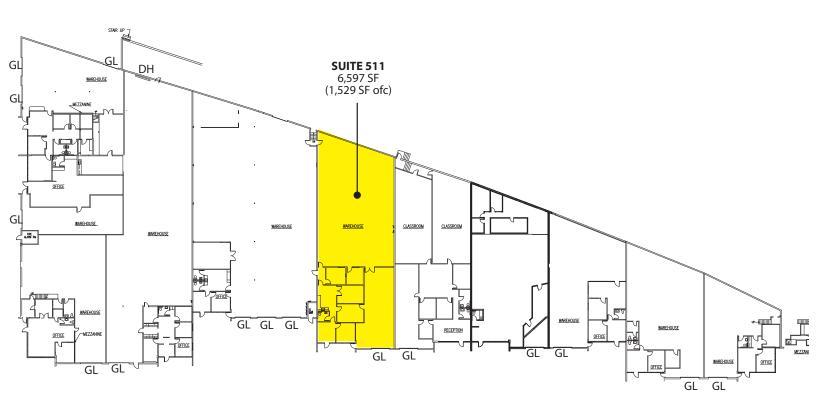

### Industrial Space Available 6,597 SF (1,529 SF Ofc) \$1.50/SF Office | \$0.90/SF Whse

# KIRKLAND COMMERCE CENTER

423-533 Sixth Street S, Kirkland, WA 98033

**MAIN FLOOR PLAN** 

IOT TO SCALE

Rosen~Harbottle Commercial Real Estate | P.O. Box 5003 Bellevue, WA 98009-5003 phone: (425) 454-3030 fax: (425) 454-6705 | www.rosenharbottle.com